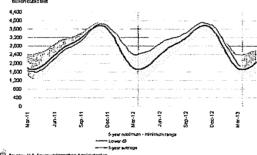

gas resulted in increased working gas stocks of approximately 4 Bcf for the week ending March 15, 2013 in Producing Region and dome lacilities

### Summary

Summary
Working gas in storage was 1.876 Bcf as of Friday, March 15, 2013, according to EIA estimates. This represents a net
decline of 62 Bcf from the previous week. Stocks were 502 Bcf less than last year at this time and 162 Bcf above the 6year average of 1,714 Bcf. In the East Region, stocks were 21 Bcf above the 6-year average following net withdrawnis of
47 Bcf. Stocks in the Producing Region were 83 Bcf above the 8-year average of 691 Bcf after a net withdrawnis of 15 Bcf.
Stocks in the West Region were 77 Bcf above the 8-year average after no net change. At 1,876 Bcf, total working gas is
within the 5-year historical range.





Note: The chaded area indicates the range between the historical minimum and maximum values for the weekly series from 2008 through 2012 Sources Form EIA-912 "Weekly Underground Natural Gas Storage Report." The dashed vertical lines indicate current and year ago weekly periods.

## Storage

### PIRA Gas Flash Weekly Special: Storage Update—3/18/2013

If the latest weather outlook is accurate, this March will be the coldest since 1995 and the heaviest March storage draw since 2002. Due to unexpectedly large draws, frontmonth NYMEX prices have soared from the mid-\$3.60 to a high of almost \$4/MMBtu. "In PIRA's view, an already bullish fundamental landscape has become even more constructive due to massive pending 2Q13 Y/Y storage deficits. In short, still higher prices seem likely to be on