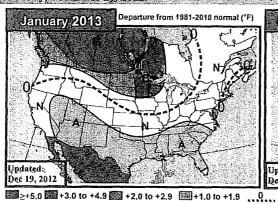

The Vice President Ohio and Kentucky Gas Operations, Manager of Gas Resources, the Lead of Gas Procurement and Analysis and other personnel (Natural Gas Hedging Committee) met on a regular basis to review current market conditions for natural gas, short and long-term weather forecasts, gas industry trade publications, and price estimates to determine whether to enter into any hedging transactions. These meetings were scheduled at least monthly, but can occur more frequently depending on the season and market conditions. A brief summary of the decision made at each of these meetings during the 12 months ended March 2013 is attached, along with the information reviewed during each meeting (see Attachment A).