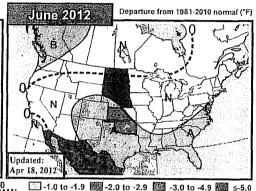

The Vice President Ohio and Kentucky Gas Operations, Manager of Gas Resources, the Lead of Gas Procurement and Analysis and other personnel (Natural Gas Hedging Committee) met on a regular basis to review current market conditions for natural gas, short and long-term weather forecasts, gas industry trade publications, and price estimates to determine whether to enter into any hedging transactions. These meetings were scheduled at least monthly, but can occur more frequently depending on the season and market conditions. A brief summary of the decision made at each of these meetings during the 12 months ended March 2013 is attached, along with the information reviewed during each meeting (see Attachment A).

A summary of the amounts hedged prior to March 31, 2013 for delivery at a later date is shown below, followed by details of the factors influencing Duke Energy Kentucky, Inc's ("Duke Energy Kentucky") decision to enter into the hedging agreements during the 12 months ended March 31, 2013.