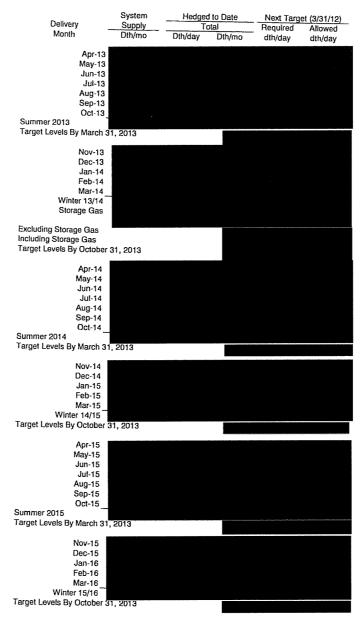

A summary of the amounts hedged prior to March 31, 2013 for delivery at a later date is shown below, followed by details of the factors influencing Duke Energy Kentucky, Inc's ("Duke Energy Kentucky") decision to enter into the hedging agreements during the 12 months ended March 31, 2013.