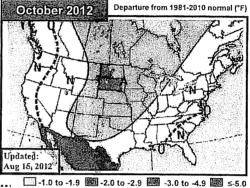

The Vice President Ohio and Kentucky Gas Operations, Manager of Gas Resources, the Lead of Gas Procurement and Analysis and other personnel (Natural Gas Hedging Committee) met on a regular basis to review current market conditions for natural gas, short and long-term weather forecasts, gas industry trade publications, and price estimates to determine whether to enter into any hedging transactions. These meetings were scheduled at least monthly, but can occur more frequently depending on the season and market conditions. A brief summary of the decision made at each of these meetings during the 12 months ended March 2013 is attached, along with the information reviewed during each meeting (see Attachment A).