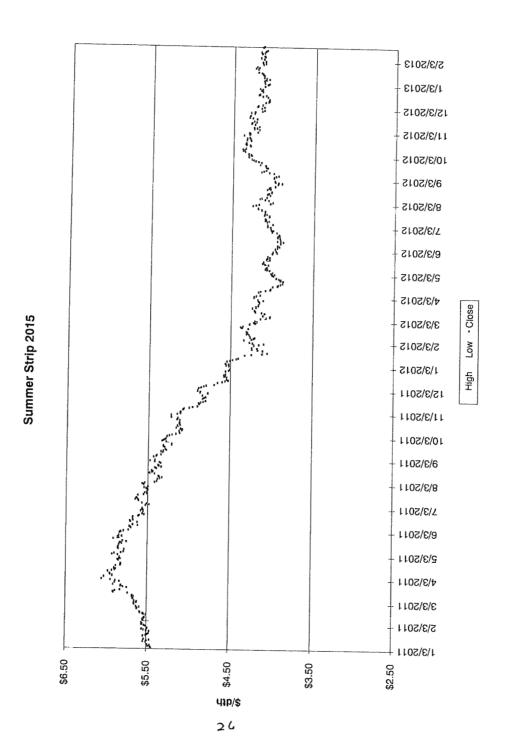

The Vice President Ohio and Kentucky Gas Operations, Manager of Gas Resources, the Lead of Gas Procurement and Analysis and other personnel (Natural Gas Hedging Committee) met on a regular basis to review current market conditions for natural gas, short and long-term weather forecasts, gas industry trade publications, and price estimates to determine whether to enter into any hedging transactions. These meetings were scheduled at least monthly, but can occur more frequently depending on the season and market conditions. A brief summary of the decision made at each of these meetings during the 12 months ended March 2013 is attached, along with the information reviewed during each meeting (see Attachment A).

A summary of the amounts hedged prior to March 31, 2013 for delivery at a later date is shown below, followed by details of the factors influencing Duke Energy Kentucky, Inc's ("Duke Energy Kentucky") decision to enter into the hedging agreements during the 12 months ended March 31, 2013.