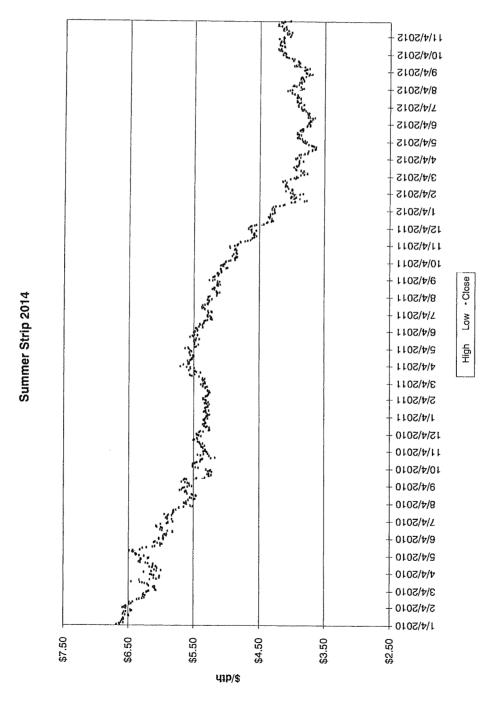

The Vice President Ohio and Kentucky Gas Operations, Manager of Gas Resources, the Lead of Gas Procurement and Analysis and other personnel (Natural Gas Hedging Committee) met on a regular basis to review current market conditions for natural gas, short and long-term weather forecasts, gas industry trade publications, and price estimates to determine whether to enter into any hedging transactions. These meetings were scheduled at least monthly, but can occur more frequently depending on the season and market conditions. A brief summary of the decision made at each of these meetings during the 12 months ended March 2013 is attached, along with the information reviewed during each meeting (see Attachment A).

A summary of the amounts hedged prior to March 31, 2013 for delivery at a later date is shown below, followed by details of the factors influencing Duke Energy Kentucky, Inc's ("Duke Energy Kentucky") decision to enter into the hedging agreements during the 12 months ended March 31, 2013.