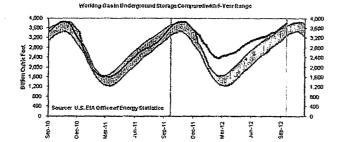

A summary of the amounts hedged prior to March 31, 2013 for delivery at a later date is shown below, followed by details of the factors influencing Duke Energy Kentucky, Inc's ("Duke Energy Kentucky") decision to enter into the hedging agreements during the 12 months ended March 31, 2013.