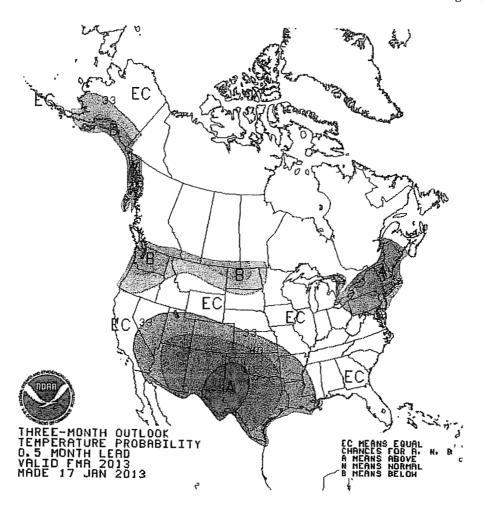

| \$3.664   |
| Nov          | \$4.21        | \$3.47      |          |           | \$3.700                                 | \$3.767   |
| Dec          | \$4.54        | \$3.70      |          |           | \$3.720                                 | \$3.959   |
| Jan          | \$4.52        | \$3.35      |          |           | \$3.870                                 | \$4.069   |
| 12 Month Avg | \$4.79        | \$2.81      | <u>-</u> |           | \$3.678                                 | \$3.636   |
| Summe        | r Average     | ATT. (1)    |          |           | \$3.616                                 | \$3.574   |
| Winter A     | verage        |             |          |           | \$3.766                                 | \$3.724   |





Page 1 of 1



## **EarthSat 30-60 Day Outlook**



Wednesday, January 16, 2013 Mejeorologists: JS/8S/BH





March 2013 Updatell: -1.0 to -1.9 2 -2.0 to -2.9 3 -3.0 to -4.9 2 ≤-5.0

\_\_\_\_-0.9 to 0.9



#### Significant cold changes in the Midwest and East

Warmer in the West

Significant changes were made to the February forecast, with colder conditions now expected for much of the Midwest and East, while the conditions now expected on intent of the indiversal rate bast, while the West warms. The changes were spurred on by a transformation in the pattern taking place in the latter part of January, with weaker Pacific influences giving way to stronger blocking influences in the upper-latitudes. There is at least some indication that colder influences will abutides. There is a reast some indication t