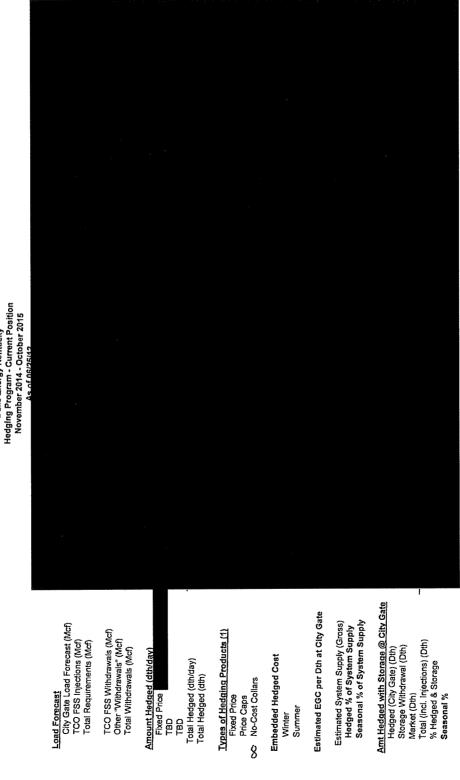

The Vice President Ohio and Kentucky Gas Operations, Manager of Gas Resources, the Lead of Gas Procurement and Analysis and other personnel (Natural Gas Hedging Committee) met on a regular basis to review current market conditions for natural gas, short and long-term weather forecasts, gas industry trade publications, and price estimates to determine whether to enter into any hedging transactions. These meetings were scheduled at least monthly, but can occur more frequently depending on the season and market conditions. A brief summary of the decision made at each of these meetings during the 12 months ended March 2013 is attached, along with the information reviewed during each meeting (see Attachment A).

A summary of the amounts hedged prior to March 31, 2013 for delivery at a later date is shown below, followed by details of the factors influencing Duke Energy Kentucky, Inc's ("Duke Energy Kentucky") decision to enter into the hedging agreements during the 12 months ended March 31, 2013.