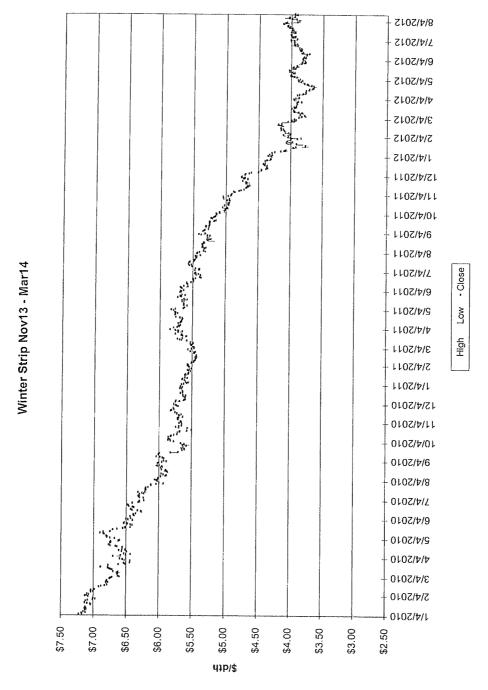

The Vice President Ohio and Kentucky Gas Operations, Manager of Gas Resources, the Lead of Gas Procurement and Analysis and other personnel (Natural Gas Hedging Committee) met on a regular basis to review current market conditions for natural gas, short and long-term weather forecasts, gas industry trade publications, and price estimates to determine whether to enter into any hedging transactions. These meetings were scheduled at least monthly, but can occur more frequently depending on the season and market conditions. A brief summary of the decision made at each of these meetings during the 12 months ended March 2013 is attached, along with the information reviewed during each meeting (see Attachment A).

A summary of the amounts hedged prior to March 31, 2013 for delivery at a later date is shown below, followed by details of the factors influencing Duke Energy Kentucky, Inc's ("Duke Energy Kentucky") decision to enter into the hedging agreements during the 12 months ended March 31, 2013.