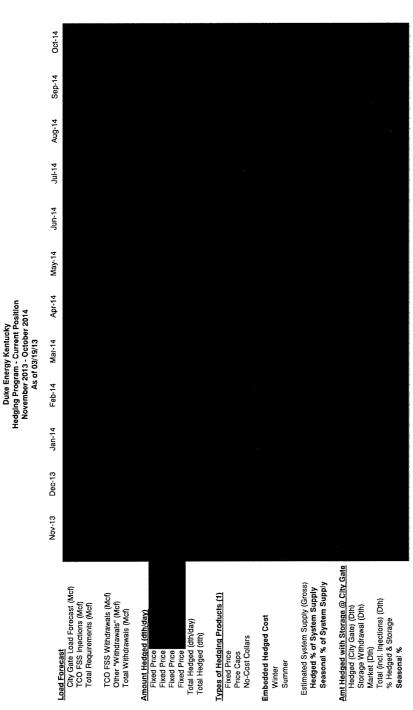

The Vice President Ohio and Kentucky Gas Operations, Manager of Gas Resources, the Lead of Gas Procurement and Analysis and other personnel (Natural Gas Hedging Committee) met on a regular basis to review current market conditions for natural gas, short and long-term weather forecasts, gas industry trade publications, and price estimates to determine whether to enter into any hedging transactions. These meetings were scheduled at least monthly, but can occur more frequently depending on the season and market conditions. A brief summary of the decision made at each of these meetings during the 12 months ended March 2013 is attached, along with the information reviewed during each meeting (see Attachment A).

A summary of the amounts hedged prior to March 31, 2013 for delivery at a later date is shown below, followed by details of the factors influencing Duke Energy Kentucky, Inc's ("Duke Energy Kentucky") decision to enter into the hedging agreements during the 12 months ended March 31, 2013.