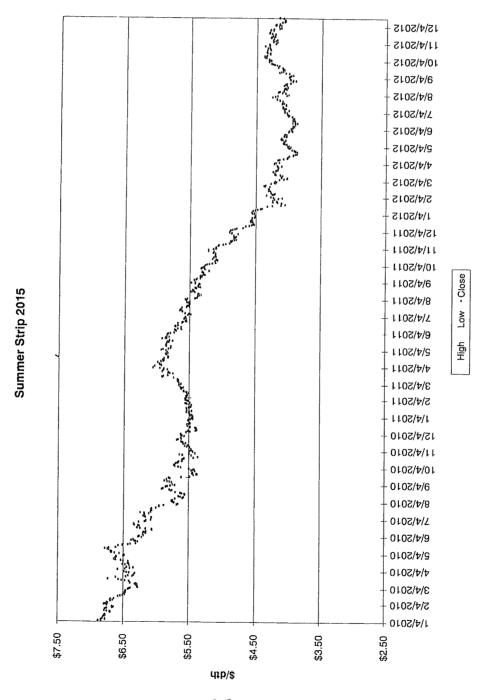

The Vice President Ohio and Kentucky Gas Operations, Manager of Gas Resources, the Lead of Gas Procurement and Analysis and other personnel (Natural Gas Hedging Committee) met on a regular basis to review current market conditions for natural gas, short and long-term weather forecasts, gas industry trade publications, and price estimates to determine whether to enter into any hedging transactions. These meetings were scheduled at least monthly, but can occur more frequently depending on the season and market conditions. A brief summary of the decision made at each of these meetings during the 12 months ended March 2013 is attached, along with the information reviewed during each meeting (see Attachment A).

A summary of the amounts hedged prior to March 31, 2013 for delivery at a later date is shown below, followed by details of the factors influencing Duke Energy Kentucky, Inc's ("Duke Energy Kentucky") decision to enter into the hedging agreements during the 12 months ended March 31, 2013.