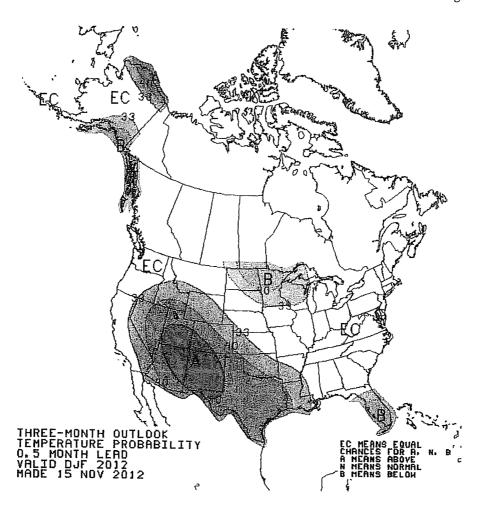

The Vice President Ohio and Kentucky Gas Operations, Manager of Gas Resources, the Lead of Gas Procurement and Analysis and other personnel (Natural Gas Hedging Committee) met on a regular basis to review current market conditions for natural gas, short and long-term weather forecasts, gas industry trade publications, and price estimates to determine whether to enter into any hedging transactions. These meetings were scheduled at least monthly, but can occur more frequently depending on the season and market conditions. A brief summary of the decision made at each of these meetings during the 12 months ended March 2013 is attached, along with the information reviewed during each meeting (see Attachment A).