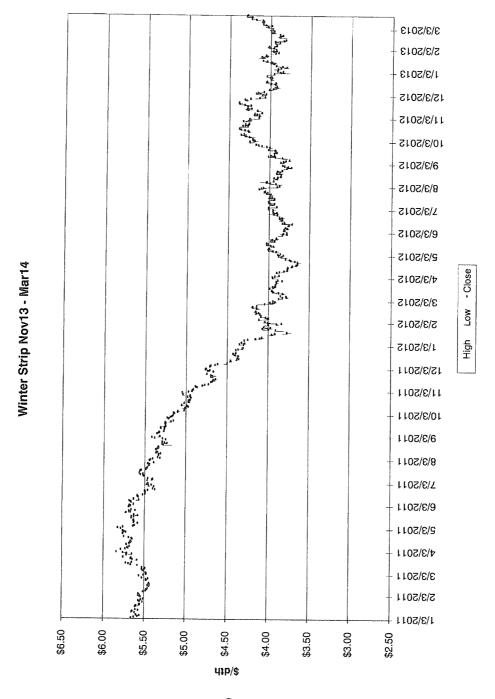

A summary of the amounts hedged prior to March 31, 2013 for delivery at a later date is shown below, followed by details of the factors influencing Duke Energy Kentucky, Inc's ("Duke Energy Kentucky") decision to enter into the hedging agreements during the 12 months ended March 31, 2013.