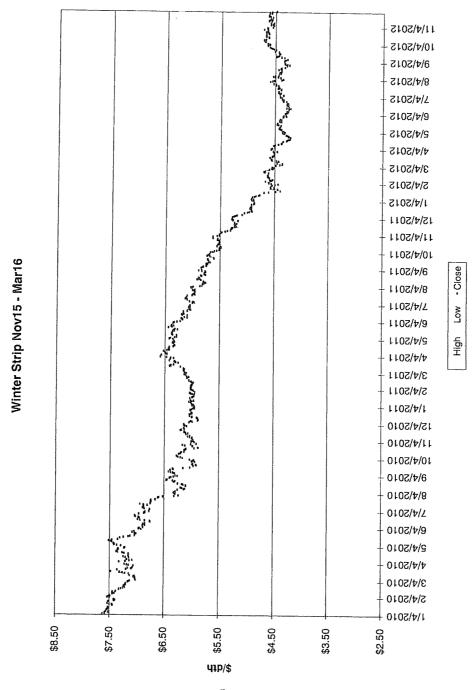

The Vice President Ohio and Kentucky Gas Operations, Manager of Gas Resources, the Lead of Gas Procurement and Analysis and other personnel (Natural Gas Hedging Committee) met on a regular basis to review current market conditions for natural gas, short and long-term weather forecasts, gas industry trade publications, and price estimates to determine whether to enter into any hedging transactions. These meetings were scheduled at least monthly, but can occur more frequently depending on the season and market conditions. A brief summary of the decision made at each of these meetings during the 12 months ended March 2013 is attached, along with the information reviewed during each meeting (see Attachment A).

A summary of the amounts hedged prior to March 31, 2013 for delivery at a later date is shown below, followed by details of the factors influencing Duke Energy Kentucky, Inc's ("Duke Energy Kentucky") decision to enter into the hedging agreements during the 12 months ended March 31, 2013.