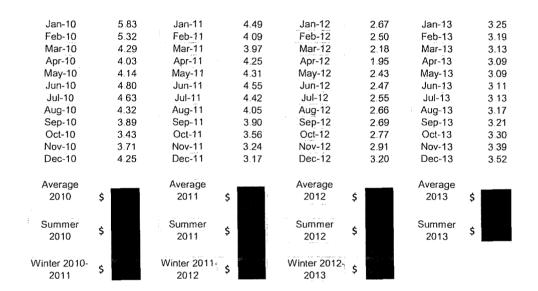

ying interest. Paribas 2012 prices forecast of \$2.70/MMBtu and \$4.00/MMBtu for 2013.

June EIA data has shown that production curtailments announced in the first quarter of 2012 were already offset by associated gas growth early in the second quarter. EIA has revised up its dry gas production for the year by 0.56 Bcf/d.

Paribas expects inventory levels to be 3.89 Tcf at the end of the injection season. This 1.4 Tcf build during the injection season is the smallest build in more than 20 years and falls short of analyst expectations.

"In light of additional background analysis on dispatch trends, we remain convinced that electric power demand will continue to curb the build in inventories this year."

# Energy Information Administration Henry Hub Pricing Per MMbtu July 10, 2012 Release

















## **Short-Term Energy Outlook**

July 2012

#### **Natural Gas**

U.S. Natural Gas Consumption. <u>EIA expects that natural gas consumption will average 69.9</u> billion cubic feet per day (Bcf/d) in 2012, an increase of 3.3 Bcf/d (4.9 percent) from 2011 and an <u>upward revision of 0.5 Bcf/d from last month's *Outlook*.</u> EIA expects that large gains in electric power use in 2012 will more than offset declines in residential and commercial use.

Projected consumption of natural gas in the electric power sector grows by 21 percent in 2012, primarily driven by the increased relative cost advantages of natural gas over coal for power generation in some regions. Consumption in the electric power sector peaks at 31.2 Bcf/d in the third quarter of 2012, when electricity deman