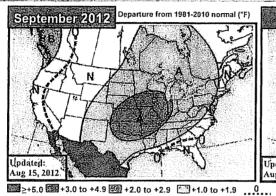

The Vice President Ohio and Kentucky Gas Operations, Manager of Gas Resources, the Lead of Gas Procurement and Analysis and other personnel (Natural Gas Hedging Committee) met on a regular basis to review current market conditions for natural gas, short and long-term weather forecasts, gas industry trade publications, and price estimates to determine whether to enter into any hedging transactions. These meetings were scheduled at least monthly, but can occur more frequently depending on the season and market conditions. A brief summary of the decision made at each of these meetings during the 12 months ended March 2013 is attached, along with the information reviewed during each meeting (see Attachment A).