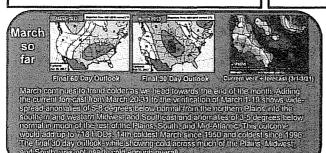

2013 Fcst:

340.0 | 10Y Normal\* 30Y Normal Apr-2012

Change: +12



No changes to forecast

Widespread warmth in East

The May forecast remained unchanged this week with aboves across the eastern half and belows in the West. The forecast remains based upon the negative PDO and positive AMO. The latest CFS model does agree with the forecast to some extent, showing aboves in parts of the south-central and northeastern US, but the magnitude of the warmth is not as strong as our forecast. Drought remains a warm risk mainly in the Rockies and Plains, while the recently-reduced drought limits the warm risk in the Southeast

May PWCDD\*\* Forecasts

\*10Y Normal updated to '03-12

May 2013 Fcst: 120.0

10Y Normal\* 115.7 30Y Normal 104.4 May-2012 150.4

No Change

\*National Gas-Weighted HDD:





# EarthSat 6-10 Day Forecast—Detailed



Thursday, March 21, 2013

Meteorologist: BH/JS

# ForecastaTemperature Deviations





# \*Strong Cold Dominates First Half\* \*No Major Changes This Morning\*

Yesterday's forecast has progressed nicely into today's, with very cold conditions extending from the Rockies to the East Coast and only small detail changes. These much below normal temperatures slowly shift eastward over the course of the period, eventually losing their intensity while settling in the Southeast. Risks are mostly the same as yesterday as well. There is colder potential with the peak cold at the onset of the period. Marginal warmer risks can be found in the Interior West at midperiod and Texas late, although the warmer risk in Texas holds less confidence as some models a