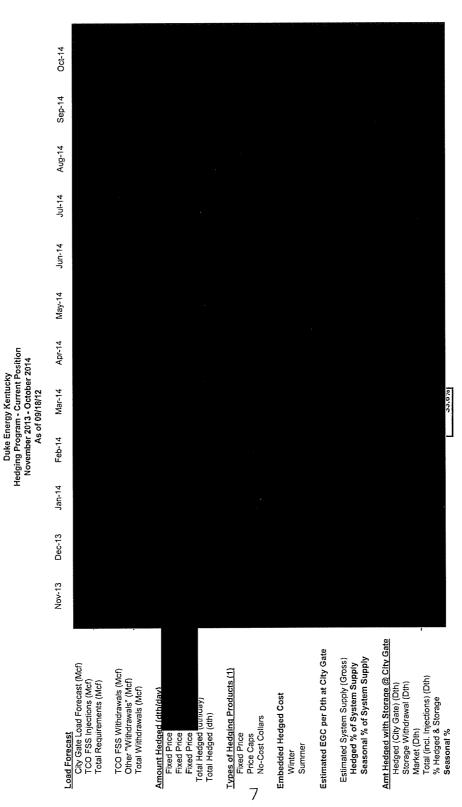

The Vice President Ohio and Kentucky Gas Operations, Manager of Gas Resources, the Lead of Gas Procurement and Analysis and other personnel (Natural Gas Hedging Committee) met on a regular basis to review current market conditions for natural gas, short and long-term weather forecasts, gas industry trade publications, and price estimates to determine whether to enter into any hedging transactions. These meetings were scheduled at least monthly, but can occur more frequently depending on the season and market conditions. A brief summary of the decision made at each of these meetings during the 12 months ended March 2013 is attached, along with the information reviewed during each meeting (see Attachment A).

A summary of the amounts hedged prior to March 31, 2013 for delivery at a later date is shown below, followed by details of the factors influencing Duke Energy Kentucky, Inc's ("Duke Energy Kentucky") decision to enter into the hedging agreements during the 12 months ended March 31, 2013.