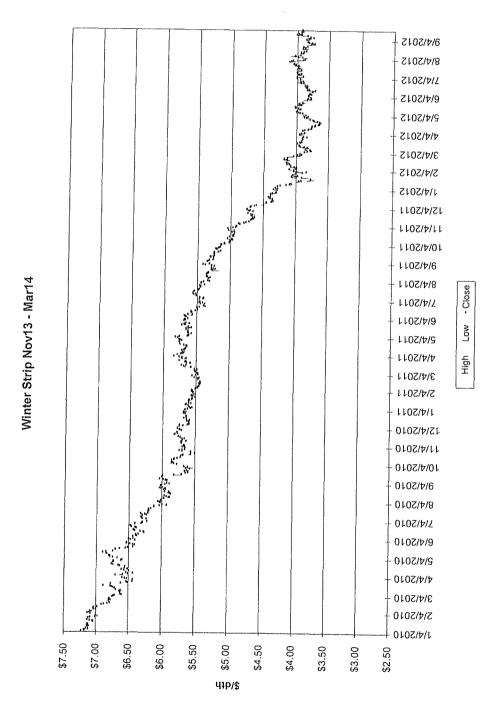

The Vice President Ohio and Kentucky Gas Operations, Manager of Gas Resources, the Lead of Gas Procurement and Analysis and other personnel (Natural Gas Hedging Committee) met on a regular basis to review current market conditions for natural gas, short and long-term weather forecasts, gas industry trade publications, and price estimates to determine whether to enter into any hedging transactions. These meetings were scheduled at least monthly, but can occur more frequently depending on the season and market conditions. A brief summary of the decision made at each of these meetings during the 12 months ended March 2013 is attached, along with the information reviewed during each meeting (see Attachment A).

A summary of the amounts hedged prior to March 31, 2013 for delivery at a later date is shown below, followed by details of the factors influencing Duke Energy Kentucky, Inc's ("Duke Energy Kentucky") decision to enter into the hedging agreements during the 12 months ended March 31, 2013.