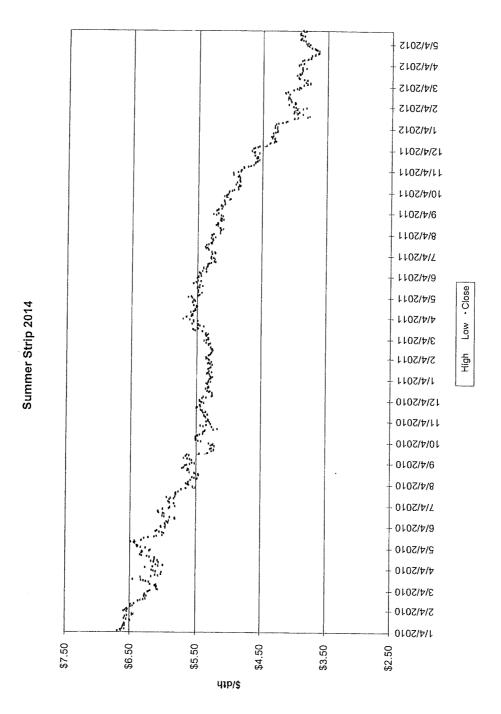

The Vice President Ohio and Kentucky Gas Operations, Manager of Gas Resources, the Lead of Gas Procurement and Analysis and other personnel (Natural Gas Hedging Committee) met on a regular basis to review current market conditions for natural gas, short and long-term weather forecasts, gas industry trade publications, and price estimates to determine whether to enter into any hedging transactions. These meetings were scheduled at least monthly, but can occur more frequently depending on the season and market conditions. A brief summary of the decision made at each of these meetings during the 12 months ended March 2013 is attached, along with the information reviewed during each meeting (see Attachment A).

A summary of the amounts hedged prior to March 31, 2013 for delivery at a later date is shown below, followed by details of the factors influencing Duke Energy Kentucky, Inc's ("Duke Energy Kentucky") decision to enter into the hedging agreements during the 12 months ended March 31, 2013.