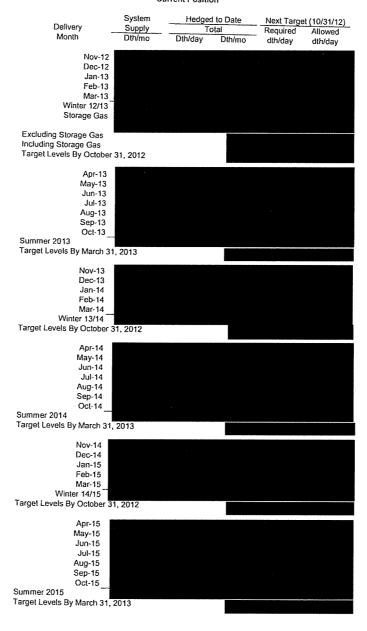

The Vice President Ohio and Kentucky Gas Operations, Manager of Gas Resources, the Lead of Gas Procurement and Analysis and other personnel (Natural Gas Hedging Committee) met on a regular basis to review current market conditions for natural gas, short and long-term weather forecasts, gas industry trade publications, and price estimates to determine whether to enter into any hedging transactions. These meetings were scheduled at least monthly, but can occur more frequently depending on the season and market conditions. A brief summary of the decision made at each of these meetings during the 12 months ended March 2013 is attached, along with the information reviewed during each meeting (see Attachment A).

A summary of the amounts hedged prior to March 31, 2013 for delivery at a later date is shown below, followed by details of the factors influencing Duke Energy Kentucky, Inc's ("Duke Energy Kentucky") decision to enter into the hedging agreements during the 12 months ended March 31, 2013.