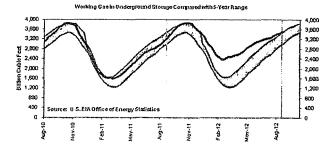

The Vice President Ohio and Kentucky Gas Operations, Manager of Gas Resources, the Lead of Gas Procurement and Analysis and other personnel (Natural Gas Hedging Committee) met on a regular basis to review current market conditions for natural gas, short and long-term weather forecasts, gas industry trade publications, and price estimates to determine whether to enter into any hedging transactions. These meetings were scheduled at least monthly, but can occur more frequently depending on the season and market conditions. A brief summary of the decision made at each of these meetings during the 12 months ended March 2013 is attached, along with the information reviewed during each meeting (see Attachment A).

A summary of the amounts hedged prior to March 31, 2013 for delivery at a later date is shown below, followed by details of the factors influencing Duke Energy Kentucky, Inc's ("Duke Energy Kentucky") decision to enter into the hedging agreements during the 12 months ended March 31, 2013.