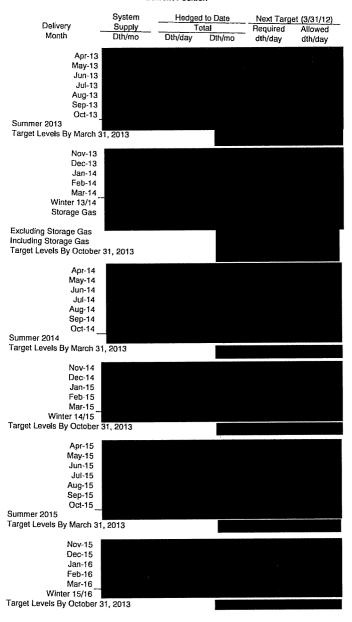

The Vice President Ohio and Kentucky Gas Operations, Manager of Gas Resources, the Lead of Gas Procurement and Analysis and other personnel (Natural Gas Hedging Committee) met on a regular basis to review current market conditions for natural gas, short and long-term weather forecasts, gas industry trade publications, and price estimates to determine whether to enter into any hedging transactions. These meetings were scheduled at least monthly, but can occur more frequently depending on the season and market conditions. A brief summary of the decision made at each of these meetings during the 12 months ended March 2013 is attached, along with the information reviewed during each meeting (see Attachment A).

A summary of the amounts hedged prior to March 31, 2013 for delivery at a later date is shown below, followed by details of the factors influencing Duke Energy Kentucky, Inc's ("Duke Energy Kentucky") decision to enter into the hedging agreements during the 12 months ended March 31, 2013.