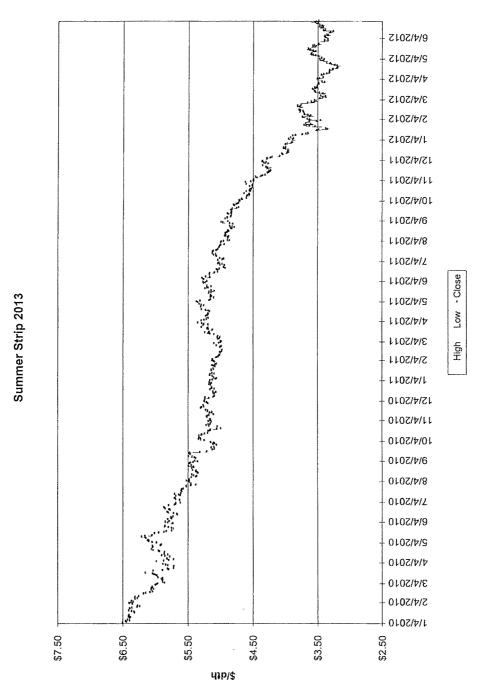

The Vice President Ohio and Kentucky Gas Operations, Manager of Gas Resources, the Lead of Gas Procurement and Analysis and other personnel (Natural Gas Hedging Committee) met on a regular basis to review current market conditions for natural gas, short and long-term weather forecasts, gas industry trade publications, and price estimates to determine whether to enter into any hedging transactions. These meetings were scheduled at least monthly, but can occur more frequently depending on the season and market conditions. A brief summary of the decision made at each of these meetings during the 12 months ended March 2013 is attached, along with the information reviewed during each meeting (see Attachment A).

A summary of the amounts hedged prior to March 31, 2013 for delivery at a later date is shown below, followed by details of the factors influencing Duke Energy Kentucky, Inc's ("Duke Energy Kentucky") decision to enter into the hedging agreements during the 12 months ended March 31, 2013.