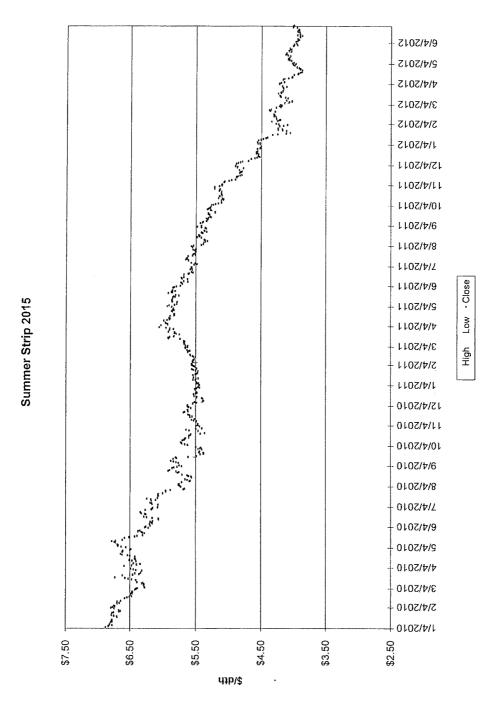

The Vice President Ohio and Kentucky Gas Operations, Manager of Gas Resources, the Lead of Gas Procurement and Analysis and other personnel (Natural Gas Hedging Committee) met on a regular basis to review current market conditions for natural gas, short and long-term weather forecasts, gas industry trade publications, and price estimates to determine whether to enter into any hedging transactions. These meetings were scheduled at least monthly, but can occur more frequently depending on the season and market conditions. A brief summary of the decision made at each of these meetings during the 12 months ended March 2013 is attached, along with the information reviewed during each meeting (see Attachment A).

A summary of the amounts hedged prior to March 31, 2013 for delivery at a later date is shown below, followed by details of the factors influencing Duke Energy Kentucky, Inc's ("Duke Energy Kentucky") decision to enter into the hedging agreements during the 12 months ended March 31, 2013.