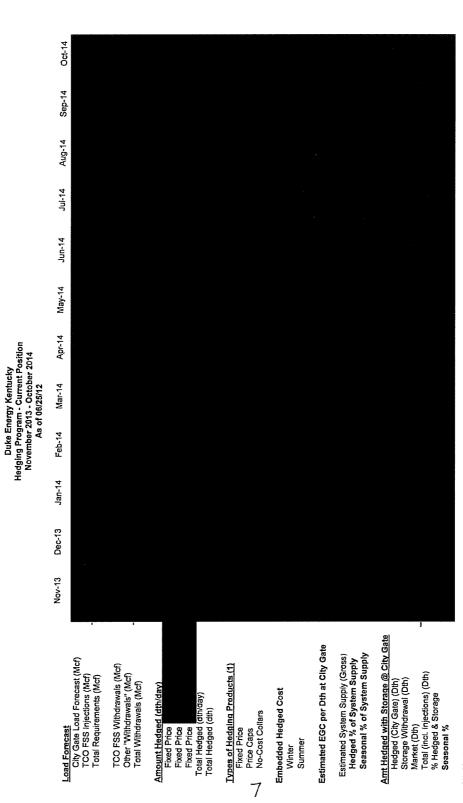

The Vice President Ohio and Kentucky Gas Operations, Manager of Gas Resources, the Lead of Gas Procurement and Analysis and other personnel (Natural Gas Hedging Committee) met on a regular basis to review current market conditions for natural gas, short and long-term weather forecasts, gas industry trade publications, and price estimates to determine whether to enter into any hedging transactions. These meetings were scheduled at least monthly, but can occur more frequently depending on the season and market conditions. A brief summary of the decision made at each of these meetings during the 12 months ended March 2013 is attached, along with the information reviewed during each meeting (see Attachment A).

A summary of the amounts hedged prior to March 31, 2013 for delivery at a later date is shown below, followed by details of the factors influencing Duke Energy Kentucky, Inc's ("Duke Energy Kentucky") decision to enter into the hedging agreements during the 12 months ended March 31, 2013.