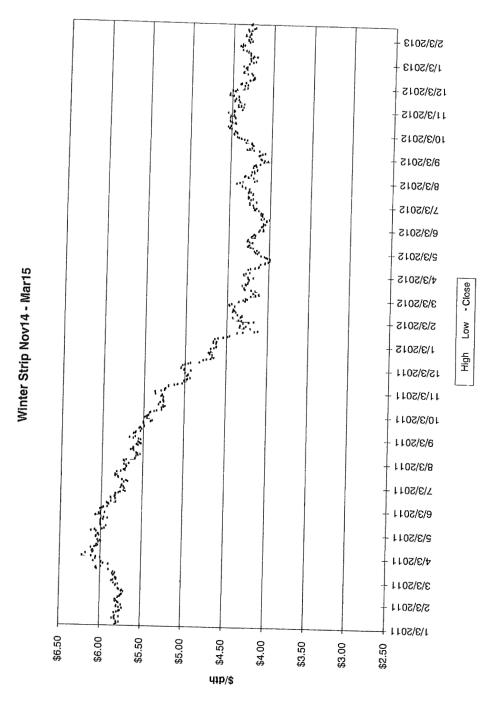

The Vice President Ohio and Kentucky Gas Operations, Manager of Gas Resources, the Lead of Gas Procurement and Analysis and other personnel (Natural Gas Hedging Committee) met on a regular basis to review current market conditions for natural gas, short and long-term weather forecasts, gas industry trade publications, and price estimates to determine whether to enter into any hedging transactions. These meetings were scheduled at least monthly, but can occur more frequently depending on the season and market conditions. A brief summary of the decision made at each of these meetings during the 12 months ended March 2013 is attached, along with the information reviewed during each meeting (see Attachment A).

A summary of the amounts hedged prior to March 31, 2013 for delivery at a later date is shown below, followed by details of the factors influencing Duke Energy Kentucky, Inc's ("Duke Energy Kentucky") decision to enter into the hedging agreements during the 12 months ended March 31, 2013.