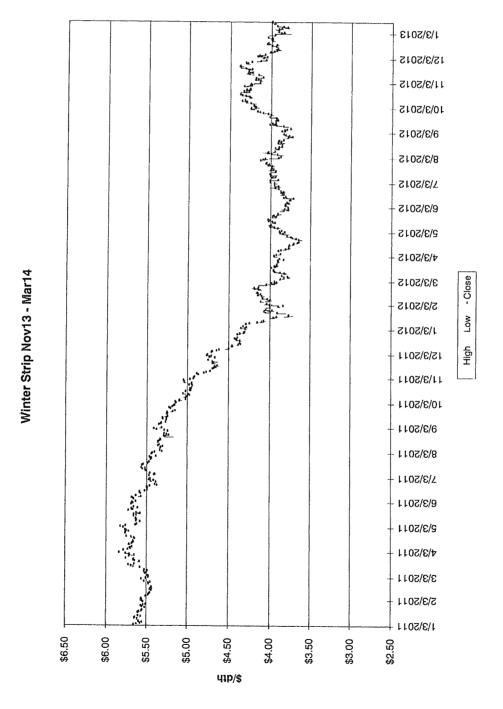

A summary of the amounts hedged prior to March 31, 2013 for delivery at a later date is shown below, followed by details of the factors influencing Duke Energy Kentucky, Inc's ("Duke Energy Kentucky") decision to enter into the hedging agreements during the 12 months ended March 31, 2013.