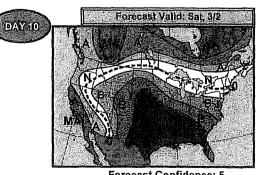

The Vice President Ohio and Kentucky Gas Operations, Manager of Gas Resources, the Lead of Gas Procurement and Analysis and other personnel (Natural Gas Hedging Committee) met on a regular basis to review current market conditions for natural gas, short and long-term weather forecasts, gas industry trade publications, and price estimates to determine whether to enter into any hedging transactions. These meetings were scheduled at least monthly, but can occur more frequently depending on the season and market conditions. A brief summary of the decision made at each of these meetings during the 12 months ended March 2013 is attached, along with the information reviewed during each meeting (see Attachment A).