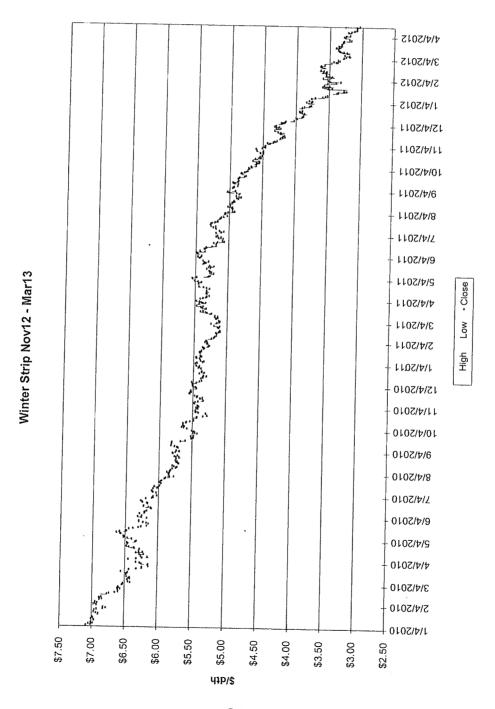

A summary of the amounts hedged prior to March 31, 2013 for delivery at a later date is shown below, followed by details of the factors influencing Duke Energy Kentucky, Inc's ("Duke Energy Kentucky") decision to enter into the hedging agreements during the 12 months ended March 31, 2013.