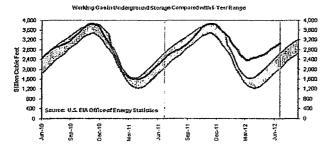

34 Bcf. Stocks in the Producing Region were 240 Bcf above the 5-year average of 890 Bcf after a net injection of 14 Bcf.
Stocks in the West Region were 84 Bcf above the 5-year average after a net addition of 9 Bcf. At 3,063 Bcf, total working
gas is above the 5-year historical range.

Working gas stocks in the Producing Region, for the week ending June 22, 2012, totaled 1,130 Bcf, with 267 Bcf in salt covern facilities and 862 Bcf in nonsalt cavern facilities. Working gas stocks increased 2 Bcf in the salt cavern facilities and increased 11 Bcf in the nonsalt cavern facilities increased 11 Bcf in the nonsalt cavern facilities increased June 15, an historical series of the salt and nonsalt subtotals of the Producing Region is available for download at. wngar\_producing\_region\_salt.ats.



Note: The shaded area Indicates the range between the historical minimum and maximum values for the weekly series from 2007 through 2011.
Source: Form EIA-912, "Weekly Underground Natural Gas Storage Report." The dashed vertical lines indicate current and year-ago weekly periods.

Privacy/Security | Accessibility | Copyright & Reuse . Contact Us | Feedback | Careers | About EIA Fedstats | USA.gov | Department of Energy

Data

History (XLS)

5-Year Averages, Maximum, Minimum, and Year-Ago Stocks

References

Methodology Differences Between Monthly and Weekly Data

Revision Policy Performance Evaluation

Related Links Storage Basics

Natural Gas Weekly Update Natural Gas Navigator

# PIRA North American Gas Price Overview Per MMBTU June 26, 2012 Release

| Jan-10