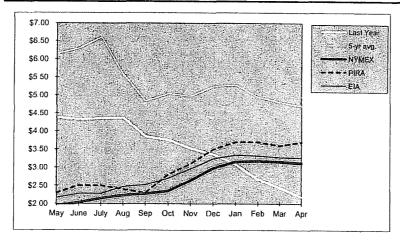

The Vice President Ohio and Kentucky Gas Operations, Manager of Gas Resources, the Lead of Gas Procurement and Analysis and other personnel (Natural Gas Hedging Committee) met on a regular basis to review current market conditions for natural gas, short and long-term weather forecasts, gas industry trade publications, and price estimates to determine whether to enter into any hedging transactions. These meetings were scheduled at least monthly, but can occur more frequently depending on the season and market conditions. A brief summary of the decision made at each of these meetings during the 12 months ended March 2013 is attached, along with the information reviewed during each meeting (see Attachment A).