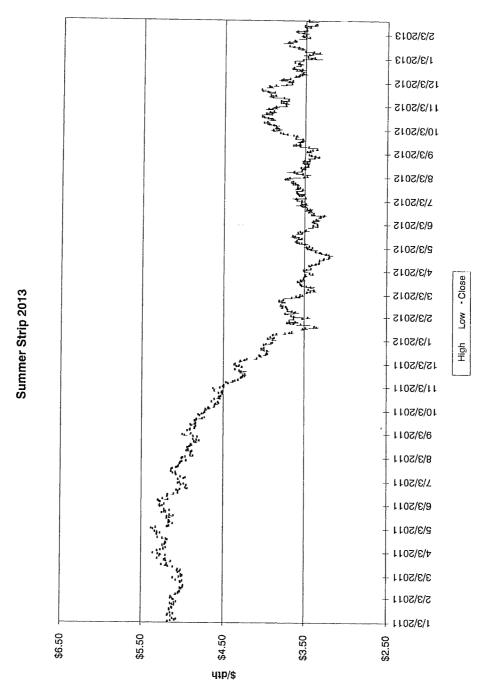

A summary of the amounts hedged prior to March 31, 2013 for delivery at a later date is shown below, followed by details of the factors influencing Duke Energy Kentucky, Inc's ("Duke Energy Kentucky") decision to enter into the hedging agreements during the 12 months ended March 31, 2013.