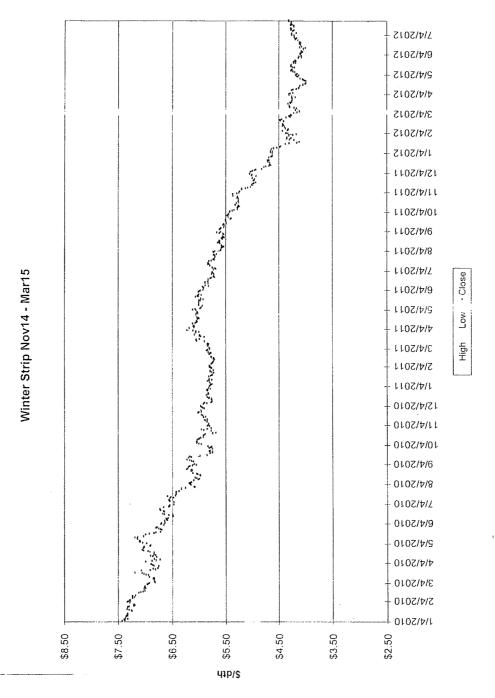

A summary of the amounts hedged prior to March 31, 2013 for delivery at a later date is shown below, followed by details of the factors influencing Duke Energy Kentucky, Inc's ("Duke Energy Kentucky") decision to enter into the hedging agreements during the 12 months ended March 31, 2013.