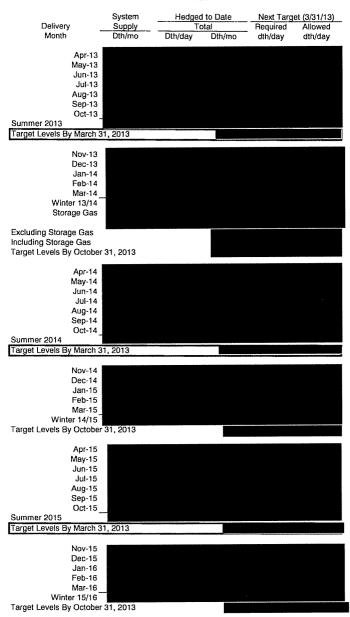

A summary of the amounts hedged prior to March 31, 2013 for delivery at a later date is shown below, followed by details of the factors influencing Duke Energy Kentucky, Inc's ("Duke Energy Kentucky") decision to enter into the hedging agreements during the 12 months ended March 31, 2013.