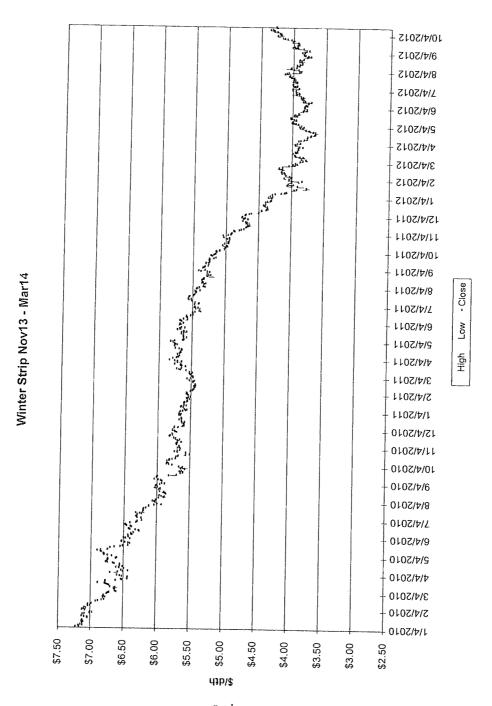

A summary of the amounts hedged prior to March 31, 2013 for delivery at a later date is shown below, followed by details of the factors influencing Duke Energy Kentucky, Inc's ("Duke Energy Kentucky") decision to enter into the hedging agreements during the 12 months ended March 31, 2013.