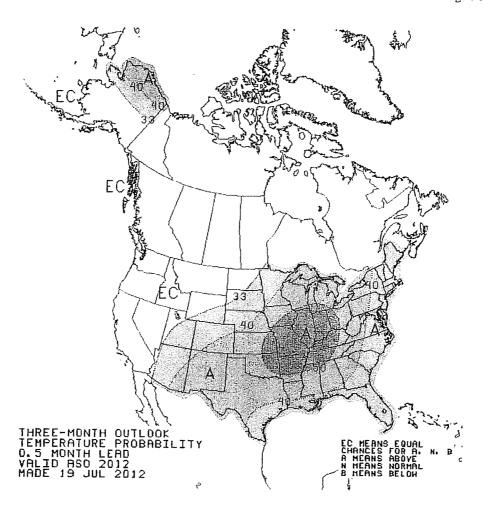

The Vice President Ohio and Kentucky Gas Operations, Manager of Gas Resources, the Lead of Gas Procurement and Analysis and other personnel (Natural Gas Hedging Committee) met on a regular basis to review current market conditions for natural gas, short and long-term weather forecasts, gas industry trade publications, and price estimates to determine whether to enter into any hedging transactions. These meetings were scheduled at least monthly, but can occur more frequently depending on the season and market conditions. A brief summary of the decision made at each of these meetings during the 12 months ended March 2013 is attached, along with the information reviewed during each meeting (see Attachment A).