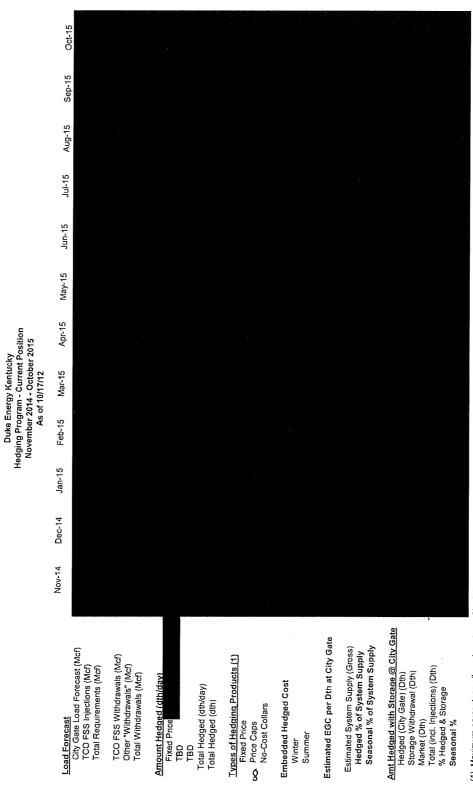

The Vice President Ohio and Kentucky Gas Operations, Manager of Gas Resources, the Lead of Gas Procurement and Analysis and other personnel (Natural Gas Hedging Committee) met on a regular basis to review current market conditions for natural gas, short and long-term weather forecasts, gas industry trade publications, and price estimates to determine whether to enter into any hedging transactions. These meetings were scheduled at least monthly, but can occur more frequently depending on the season and market conditions. A brief summary of the decision made at each of these meetings during the 12 months ended March 2013 is attached, along with the information reviewed during each meeting (see Attachment A).

A summary of the amounts hedged prior to March 31, 2013 for delivery at a later date is shown below, followed by details of the factors influencing Duke Energy Kentucky, Inc's ("Duke Energy Kentucky") decision to enter into the hedging agreements during the 12 months ended March 31, 2013.