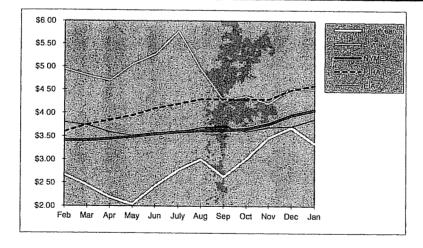

A summary of the amounts hedged prior to March 31, 2013 for delivery at a later date is shown below, followed by details of the factors influencing Duke Energy Kentucky, Inc's ("Duke Energy Kentucky") decision to enter into the hedging agreements during the 12 months ended March 31, 2013.