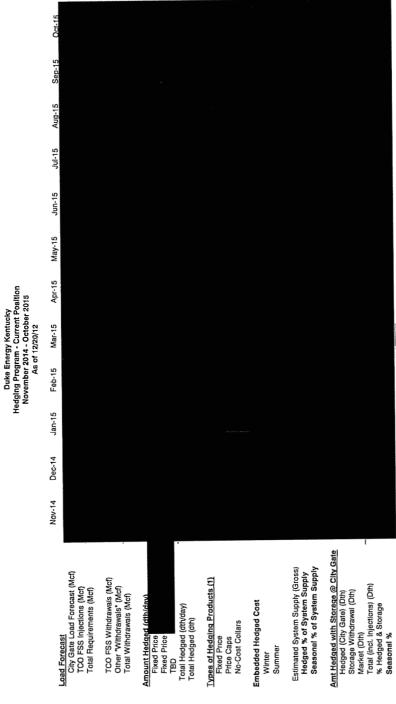

The Vice President Ohio and Kentucky Gas Operations, Manager of Gas Resources, the Lead of Gas Procurement and Analysis and other personnel (Natural Gas Hedging Committee) met on a regular basis to review current market conditions for natural gas, short and long-term weather forecasts, gas industry trade publications, and price estimates to determine whether to enter into any hedging transactions. These meetings were scheduled at least monthly, but can occur more frequently depending on the season and market conditions. A brief summary of the decision made at each of these meetings during the 12 months ended March 2013 is attached, along with the information reviewed during each meeting (see Attachment A).

A summary of the amounts hedged prior to March 31, 2013 for delivery at a later date is shown below, followed by details of the factors influencing Duke Energy Kentucky, Inc's ("Duke Energy Kentucky") decision to enter into the hedging agreements during the 12 months ended March 31, 2013.