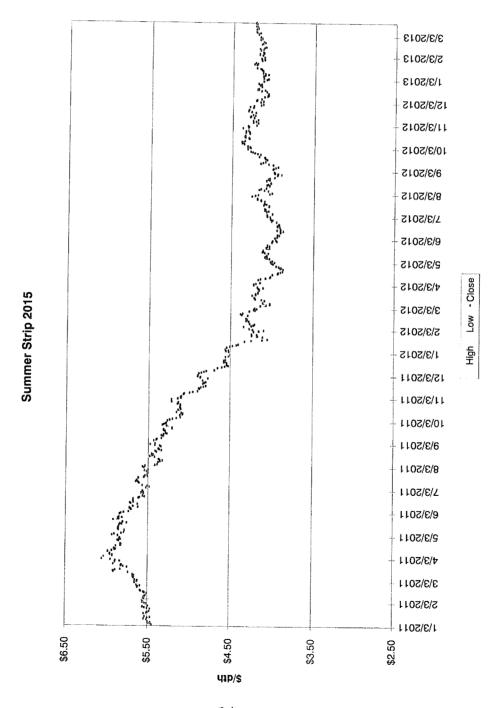

The Vice President Ohio and Kentucky Gas Operations, Manager of Gas Resources, the Lead of Gas Procurement and Analysis and other personnel (Natural Gas Hedging Committee) met on a regular basis to review current market conditions for natural gas, short and long-term weather forecasts, gas industry trade publications, and price estimates to determine whether to enter into any hedging transactions. These meetings were scheduled at least monthly, but can occur more frequently depending on the season and market conditions. A brief summary of the decision made at each of these meetings during the 12 months ended March 2013 is attached, along with the information reviewed during each meeting (see Attachment A).

A summary of the amounts hedged prior to March 31, 2013 for delivery at a later date is shown below, followed by details of the factors influencing Duke Energy Kentucky, Inc's ("Duke Energy Kentucky") decision to enter into the hedging agreements during the 12 months ended March 31, 2013.