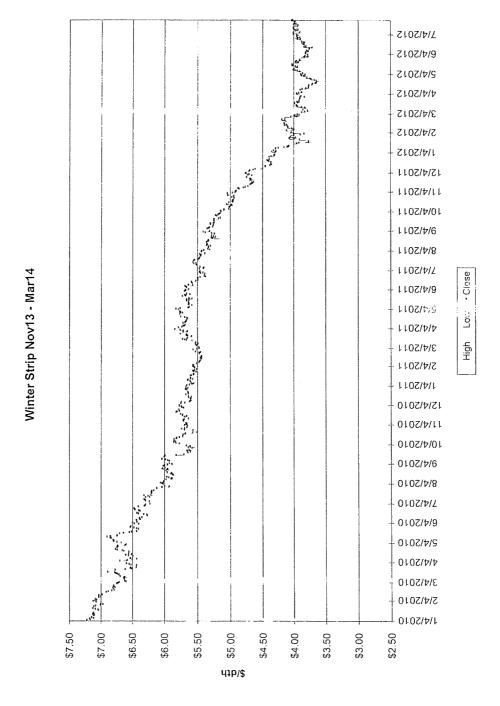

A summary of the amounts hedged prior to March 31, 2013 for delivery at a later date is shown below, followed by details of the factors influencing Duke Energy Kentucky, Inc's ("Duke Energy Kentucky") decision to enter into the hedging agreements during the 12 months ended March 31, 2013.