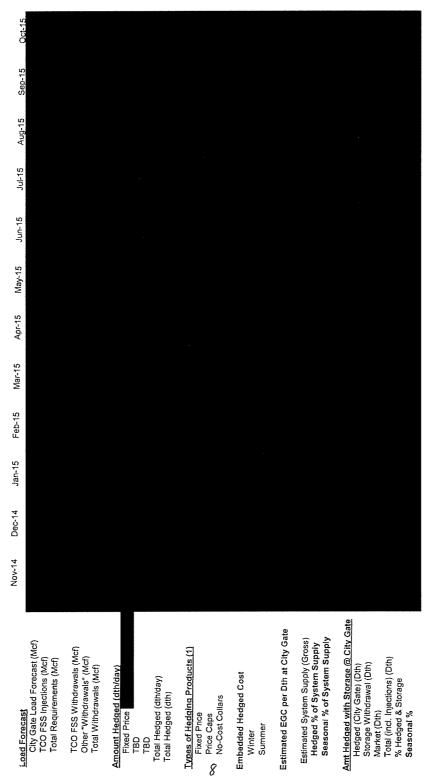

A summary of the amounts hedged prior to March 31, 2013 for delivery at a later date is shown below, followed by details of the factors influencing Duke Energy Kentucky, Inc's ("Duke Energy Kentucky") decision to enter into the hedging agreements during the 12 months ended March 31, 2013.