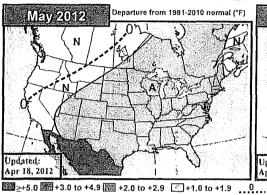

The Vice President Ohio and Kentucky Gas Operations, Manager of Gas Resources, the Lead of Gas Procurement and Analysis and other personnel (Natural Gas Hedging Committee) met on a regular basis to review current market conditions for natural gas, short and long-term weather forecasts, gas industry trade publications, and price estimates to determine whether to enter into any hedging transactions. These meetings were scheduled at least monthly, but can occur more frequently depending on the season and market conditions. A brief summary of the decision made at each of these meetings during the 12 months ended March 2013 is attached, along with the information reviewed during each meeting (see Attachment A).