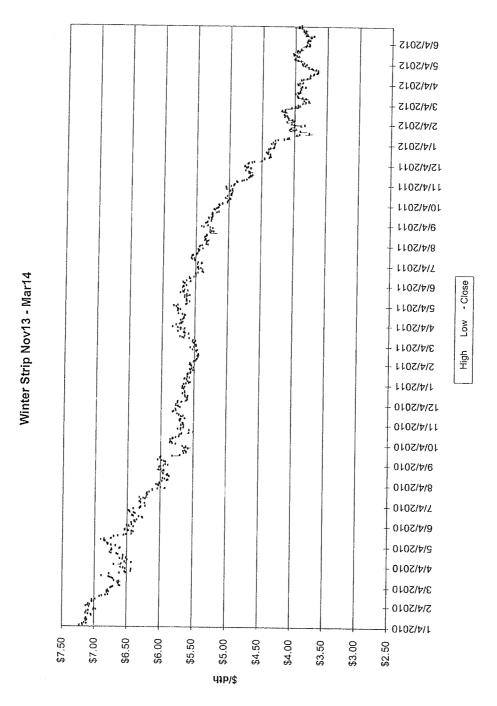

The Vice President Ohio and Kentucky Gas Operations, Manager of Gas Resources, the Lead of Gas Procurement and Analysis and other personnel (Natural Gas Hedging Committee) met on a regular basis to review current market conditions for natural gas, short and long-term weather forecasts, gas industry trade publications, and price estimates to determine whether to enter into any hedging transactions. These meetings were scheduled at least monthly, but can occur more frequently depending on the season and market conditions. A brief summary of the decision made at each of these meetings during the 12 months ended March 2013 is attached, along with the information reviewed during each meeting (see Attachment A).

A summary of the amounts hedged prior to March 31, 2013 for delivery at a later date is shown below, followed by details of the factors influencing Duke Energy Kentucky, Inc's ("Duke Energy Kentucky") decision to enter into the hedging agreements during the 12 months ended March 31, 2013.