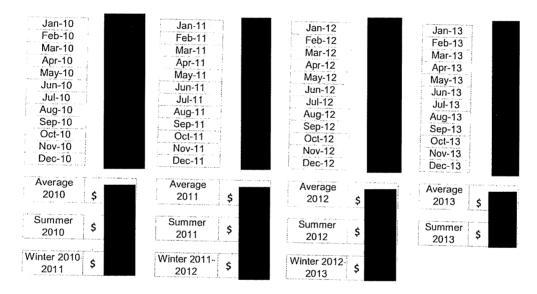

The Vice President Ohio and Kentucky Gas Operations, Manager of Gas Resources, the Lead of Gas Procurement and Analysis and other personnel (Natural Gas Hedging Committee) met on a regular basis to review current market conditions for natural gas, short and long-term weather forecasts, gas industry trade publications, and price estimates to determine whether to enter into any hedging transactions. These meetings were scheduled at least monthly, but can occur more frequently depending on the season and market conditions. A brief summary of the decision made at each of these meetings during the 12 months ended March 2013 is attached, along with the information reviewed during each meeting (see Attachment A).

A summary of the amounts hedged prior to March 31, 2013 for delivery at a later date is shown below, followed by details of the factors influencing Duke Energy Kentucky, Inc's ("Duke Energy Kentucky") decision to enter into the hedging agreements during the 12 months ended March 31, 2013.