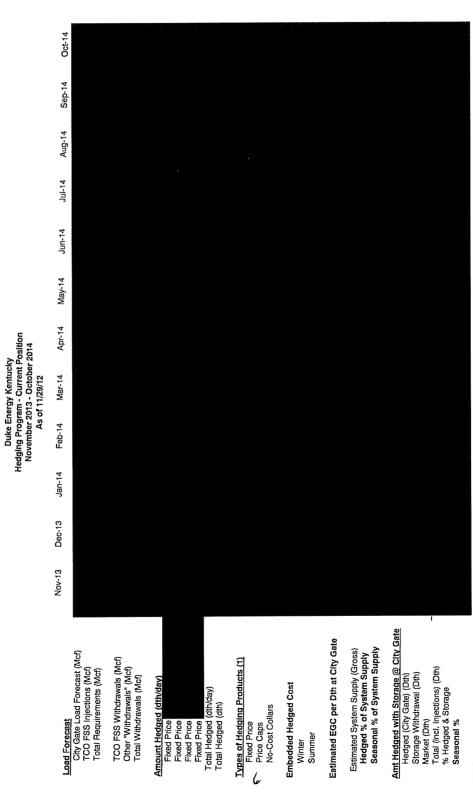

The Vice President Ohio and Kentucky Gas Operations, Manager of Gas Resources, the Lead of Gas Procurement and Analysis and other personnel (Natural Gas Hedging Committee) met on a regular basis to review current market conditions for natural gas, short and long-term weather forecasts, gas industry trade publications, and price estimates to determine whether to enter into any hedging transactions. These meetings were scheduled at least monthly, but can occur more frequently depending on the season and market conditions. A brief summary of the decision made at each of these meetings during the 12 months ended March 2013 is attached, along with the information reviewed during each meeting (see Attachment A).

A summary of the amounts hedged prior to March 31, 2013 for delivery at a later date is shown below, followed by details of the factors influencing Duke Energy Kentucky, Inc's ("Duke Energy Kentucky") decision to enter into the hedging agreements during the 12 months ended March 31, 2013.