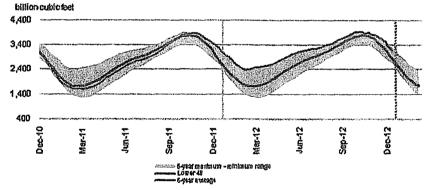

The Vice President Ohio and Kentucky Gas Operations, Manager of Gas Resources, the Lead of Gas Procurement and Analysis and other personnel (Natural Gas Hedging Committee) met on a regular basis to review current market conditions for natural gas, short and long-term weather forecasts, gas industry trade publications, and price estimates to determine whether to enter into any hedging transactions. These meetings were scheduled at least monthly, but can occur more frequently depending on the season and market conditions. A brief summary of the decision made at each of these meetings during the 12 months ended March 2013 is attached, along with the information reviewed during each meeting (see Attachment A).

A summary of the amounts hedged prior to March 31, 2013 for delivery at a later date is shown below, followed by details of the factors influencing Duke Energy Kentucky, Inc's ("Duke Energy Kentucky") decision to enter into the hedging agreements during the 12 months ended March 31, 2013.