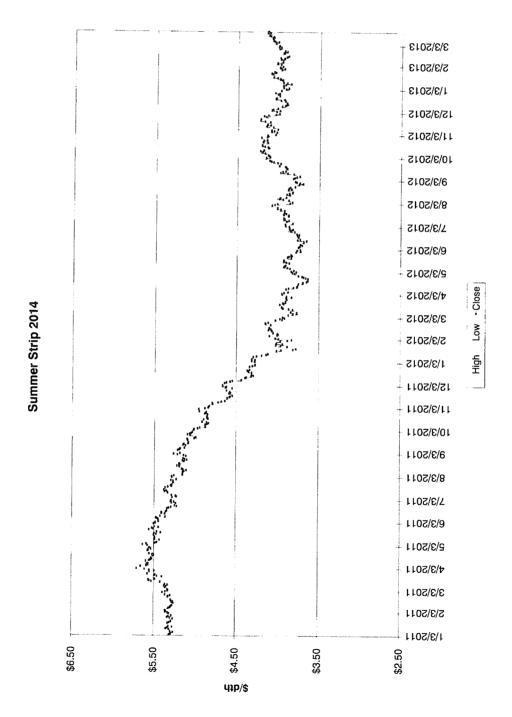

A summary of the amounts hedged prior to March 31, 2013 for delivery at a later date is shown below, followed by details of the factors influencing Duke Energy Kentucky, Inc's ("Duke Energy Kentucky") decision to enter into the hedging agreements during the 12 months ended March 31, 2013.