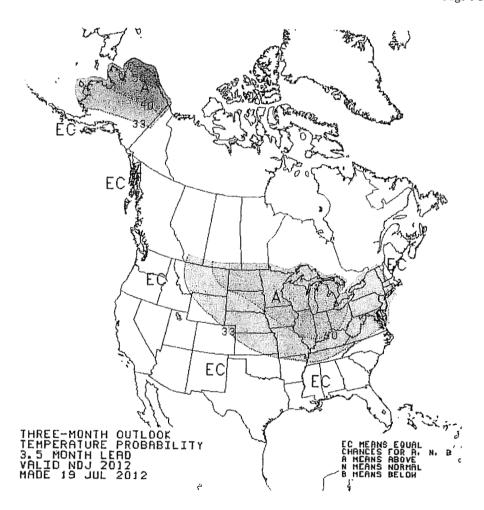

The Vice President Ohio and Kentucky Gas Operations, Manager of Gas Resources, the Lead of Gas Procurement and Analysis and other personnel (Natural Gas Hedging Committee) met on a regular basis to review current market conditions for natural gas, short and long-term weather forecasts, gas industry trade publications, and price estimates to determine whether to enter into any hedging transactions. These meetings were scheduled at least monthly, but can occur more frequently depending on the season and market conditions. A brief summary of the decision made at each of these meetings during the 12 months ended March 2013 is attached, along with the information reviewed during each meeting (see Attachment A).