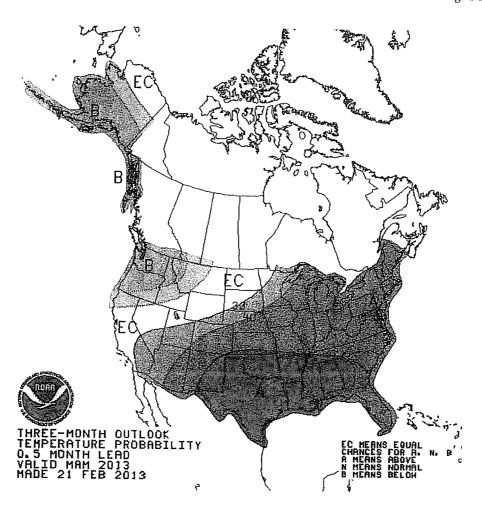

The Vice President Ohio and Kentucky Gas Operations, Manager of Gas Resources, the Lead of Gas Procurement and Analysis and other personnel (Natural Gas Hedging Committee) met on a regular basis to review current market conditions for natural gas, short and long-term weather forecasts, gas industry trade publications, and price estimates to determine whether to enter into any hedging transactions. These meetings were scheduled at least monthly, but can occur more frequently depending on the season and market conditions. A brief summary of the decision made at each of these meetings during the 12 months ended March 2013 is attached, along with the information reviewed during each meeting (see Attachment A).