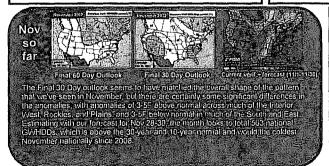

The Vice President Ohio and Kentucky Gas Operations, Manager of Gas Resources, the Lead of Gas Procurement and Analysis and other personnel (Natural Gas Hedging Committee) met on a regular basis to review current market conditions for natural gas, short and long-term weather forecasts, gas industry trade publications, and price estimates to determine whether to enter into any hedging transactions. These meetings were scheduled at least monthly, but can occur more frequently depending on the season and market conditions. A brief summary of the decision made at each of these meetings during the 12 months ended March 2013 is attached, along with the information reviewed during each meeting (see Attachment A).