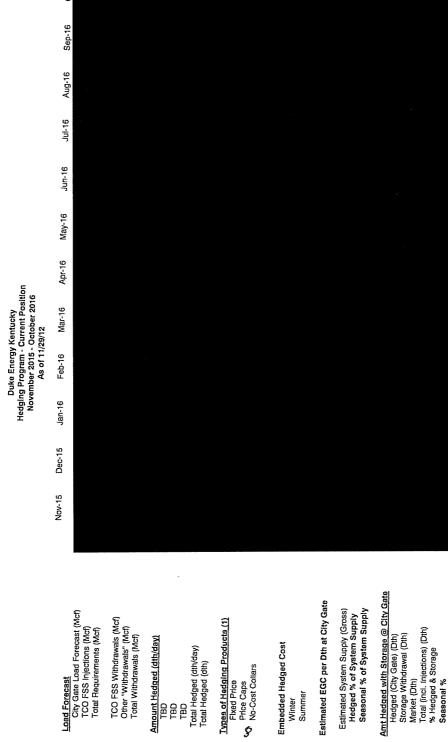

The Vice President Ohio and Kentucky Gas Operations, Manager of Gas Resources, the Lead of Gas Procurement and Analysis and other personnel (Natural Gas Hedging Committee) met on a regular basis to review current market conditions for natural gas, short and long-term weather forecasts, gas industry trade publications, and price estimates to determine whether to enter into any hedging transactions. These meetings were scheduled at least monthly, but can occur more frequently depending on the season and market conditions. A brief summary of the decision made at each of these meetings during the 12 months ended March 2013 is attached, along with the information reviewed during each meeting (see Attachment A).

A summary of the amounts hedged prior to March 31, 2013 for delivery at a later date is shown below, followed by details of the factors influencing Duke Energy Kentucky, Inc's ("Duke Energy Kentucky") decision to enter into the hedging agreements during the 12 months ended March 31, 2013.