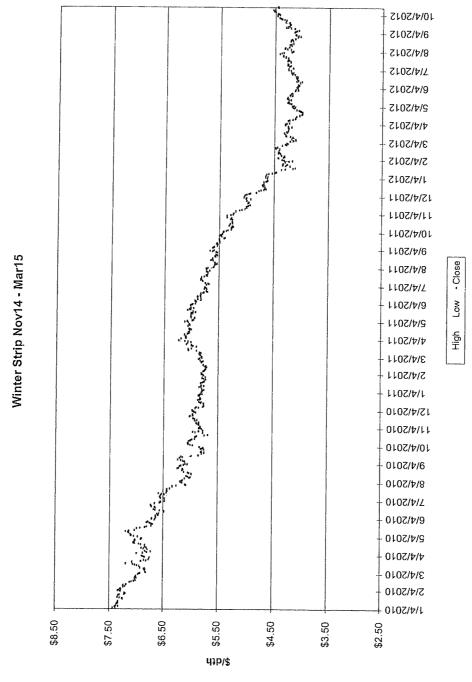

The Vice President Ohio and Kentucky Gas Operations, Manager of Gas Resources, the Lead of Gas Procurement and Analysis and other personnel (Natural Gas Hedging Committee) met on a regular basis to review current market conditions for natural gas, short and long-term weather forecasts, gas industry trade publications, and price estimates to determine whether to enter into any hedging transactions. These meetings were scheduled at least monthly, but can occur more frequently depending on the season and market conditions. A brief summary of the decision made at each of these meetings during the 12 months ended March 2013 is attached, along with the information reviewed during each meeting (see Attachment A).

A summary of the amounts hedged prior to March 31, 2013 for delivery at a later date is shown below, followed by details of the factors influencing Duke Energy Kentucky, Inc's ("Duke Energy Kentucky") decision to enter into the hedging agreements during the 12 months ended March 31, 2013.