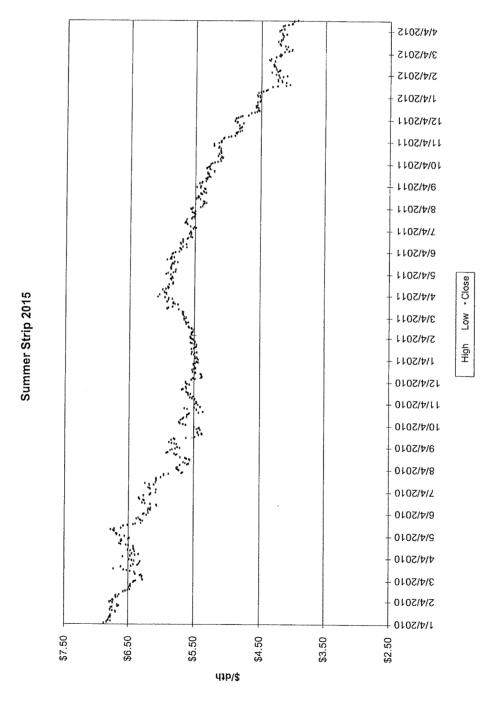

The Vice President Ohio and Kentucky Gas Operations, Manager of Gas Resources, the Lead of Gas Procurement and Analysis and other personnel (Natural Gas Hedging Committee) met on a regular basis to review current market conditions for natural gas, short and long-term weather forecasts, gas industry trade publications, and price estimates to determine whether to enter into any hedging transactions. These meetings were scheduled at least monthly, but can occur more frequently depending on the season and market conditions. A brief summary of the decision made at each of these meetings during the 12 months ended March 2013 is attached, along with the information reviewed during each meeting (see Attachment A).

A summary of the amounts hedged prior to March 31, 2013 for delivery at a later date is shown below, followed by details of the factors influencing Duke Energy Kentucky, Inc's ("Duke Energy Kentucky") decision to enter into the hedging agreements during the 12 months ended March 31, 2013.