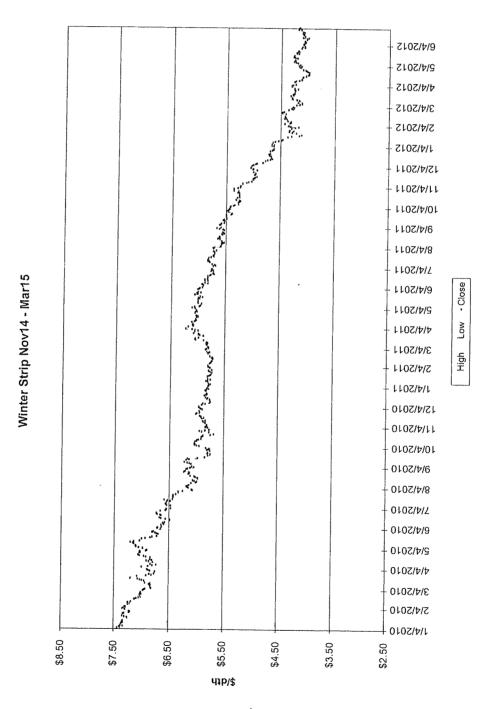

The Vice President Ohio and Kentucky Gas Operations, Manager of Gas Resources, the Lead of Gas Procurement and Analysis and other personnel (Natural Gas Hedging Committee) met on a regular basis to review current market conditions for natural gas, short and long-term weather forecasts, gas industry trade publications, and price estimates to determine whether to enter into any hedging transactions. These meetings were scheduled at least monthly, but can occur more frequently depending on the season and market conditions. A brief summary of the decision made at each of these meetings during the 12 months ended March 2013 is attached, along with the information reviewed during each meeting (see Attachment A).

A summary of the amounts hedged prior to March 31, 2013 for delivery at a later date is shown below, followed by details of the factors influencing Duke Energy Kentucky, Inc's ("Duke Energy Kentucky") decision to enter into the hedging agreements during the 12 months ended March 31, 2013.