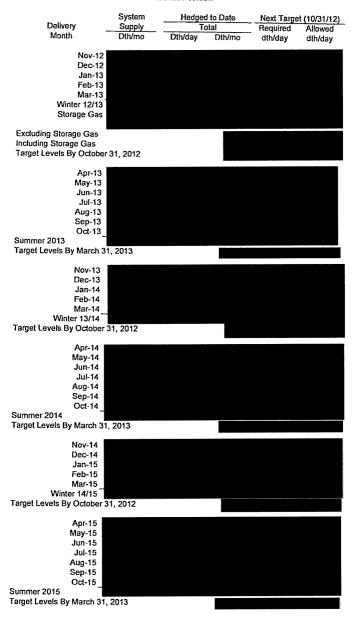

The Vice President Ohio and Kentucky Gas Operations, Manager of Gas Resources, the Lead of Gas Procurement and Analysis and other personnel (Natural Gas Hedging Committee) met on a regular basis to review current market conditions for natural gas, short and long-term weather forecasts, gas industry trade publications, and price estimates to determine whether to enter into any hedging transactions. These meetings were scheduled at least monthly, but can occur more frequently depending on the season and market conditions. A brief summary of the decision made at each of these meetings during the 12 months ended March 2013 is attached, along with the information reviewed during each meeting (see Attachment A).

A summary of the amounts hedged prior to March 31, 2013 for delivery at a later date is shown below, followed by details of the factors influencing Duke Energy Kentucky, Inc's ("Duke Energy Kentucky") decision to enter into the hedging agreements during the 12 months ended March 31, 2013.