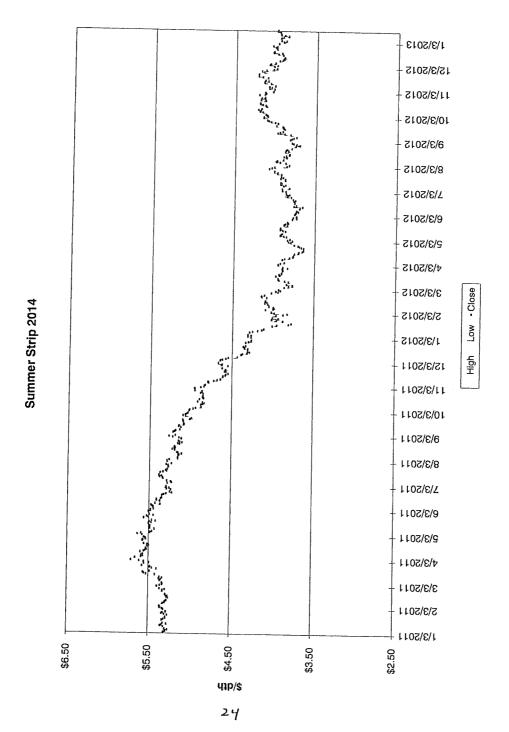

A summary of the amounts hedged prior to March 31, 2013 for delivery at a later date is shown below, followed by details of the factors influencing Duke Energy Kentucky, Inc's ("Duke Energy Kentucky") decision to enter into the hedging agreements during the 12 months ended March 31, 2013.