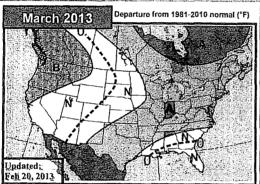

The Vice President Ohio and Kentucky Gas Operations, Manager of Gas Resources, the Lead of Gas Procurement and Analysis and other personnel (Natural Gas Hedging Committee) met on a regular basis to review current market conditions for natural gas, short and long-term weather forecasts, gas industry trade publications, and price estimates to determine whether to enter into any hedging transactions. These meetings were scheduled at least monthly, but can occur more frequently depending on the season and market conditions. A brief summary of the decision made at each of these meetings during the 12 months ended March 2013 is attached, along with the information reviewed during each meeting (see Attachment A).