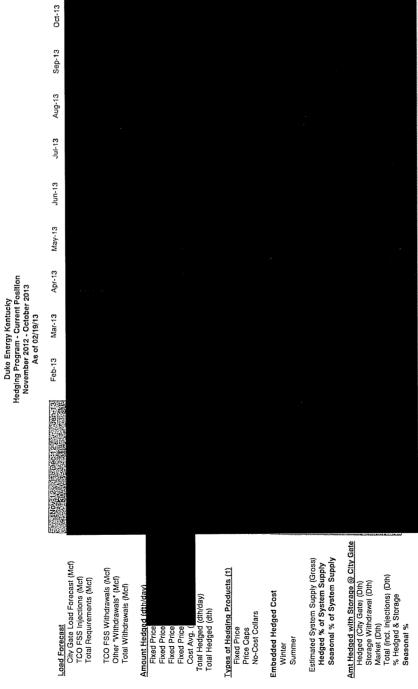

The Vice President Ohio and Kentucky Gas Operations, Manager of Gas Resources, the Lead of Gas Procurement and Analysis and other personnel (Natural Gas Hedging Committee) met on a regular basis to review current market conditions for natural gas, short and long-term weather forecasts, gas industry trade publications, and price estimates to determine whether to enter into any hedging transactions. These meetings were scheduled at least monthly, but can occur more frequently depending on the season and market conditions. A brief summary of the decision made at each of these meetings during the 12 months ended March 2013 is attached, along with the information reviewed during each meeting (see Attachment A).

A summary of the amounts hedged prior to March 31, 2013 for delivery at a later date is shown below, followed by details of the factors influencing Duke Energy Kentucky, Inc's ("Duke Energy Kentucky") decision to enter into the hedging agreements during the 12 months ended March 31, 2013.