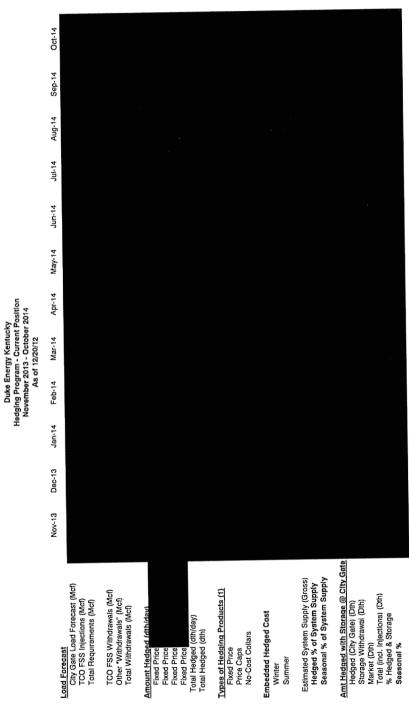

The Vice President Ohio and Kentucky Gas Operations, Manager of Gas Resources, the Lead of Gas Procurement and Analysis and other personnel (Natural Gas Hedging Committee) met on a regular basis to review current market conditions for natural gas, short and long-term weather forecasts, gas industry trade publications, and price estimates to determine whether to enter into any hedging transactions. These meetings were scheduled at least monthly, but can occur more frequently depending on the season and market conditions. A brief summary of the decision made at each of these meetings during the 12 months ended March 2013 is attached, along with the information reviewed during each meeting (see Attachment A).

A summary of the amounts hedged prior to March 31, 2013 for delivery at a later date is shown below, followed by details of the factors influencing Duke Energy Kentucky, Inc's ("Duke Energy Kentucky") decision to enter into the hedging agreements during the 12 months ended March 31, 2013.