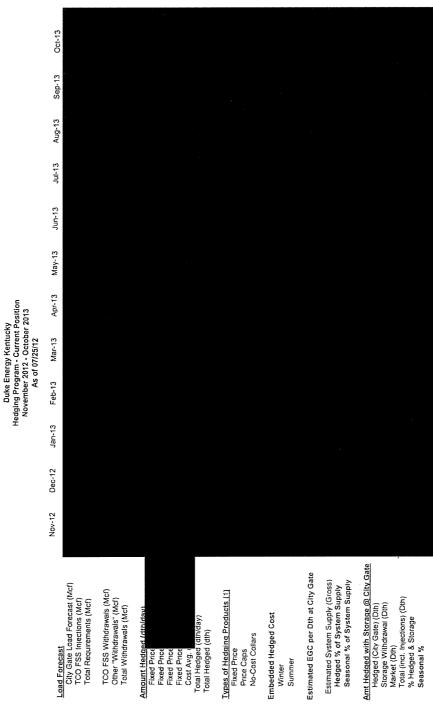

A summary of the amounts hedged prior to March 31, 2013 for delivery at a later date is shown below, followed by details of the factors influencing Duke Energy Kentucky, Inc's ("Duke Energy Kentucky") decision to enter into the hedging agreements during the 12 months ended March 31, 2013.