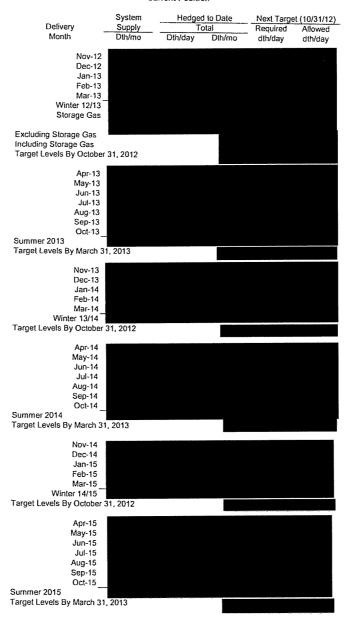

The Vice President Ohio and Kentucky Gas Operations, Manager of Gas Resources, the Lead of Gas Procurement and Analysis and other personnel (Natural Gas Hedging Committee) met on a regular basis to review current market conditions for natural gas, short and long-term weather forecasts, gas industry trade publications, and price estimates to determine whether to enter into any hedging transactions. These meetings were scheduled at least monthly, but can occur more frequently depending on the season and market conditions. A brief summary of the decision made at each of these meetings during the 12 months ended March 2013 is attached, along with the information reviewed during each meeting (see Attachment A).

A summary of the amounts hedged prior to March 31, 2013 for delivery at a later date is shown below, followed by details of the factors influencing Duke Energy Kentucky, Inc's ("Duke Energy Kentucky") decision to enter into the hedging agreements during the 12 months ended March 31, 2013.