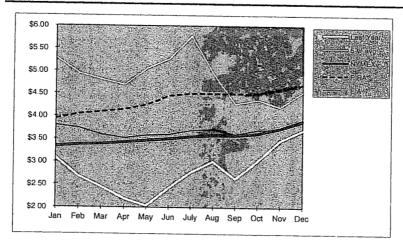

A summary of the amounts hedged prior to March 31, 2013 for delivery at a later date is shown below, followed by details of the factors influencing Duke Energy Kentucky, Inc's ("Duke Energy Kentucky") decision to enter into the hedging agreements during the 12 months ended March 31, 2013.