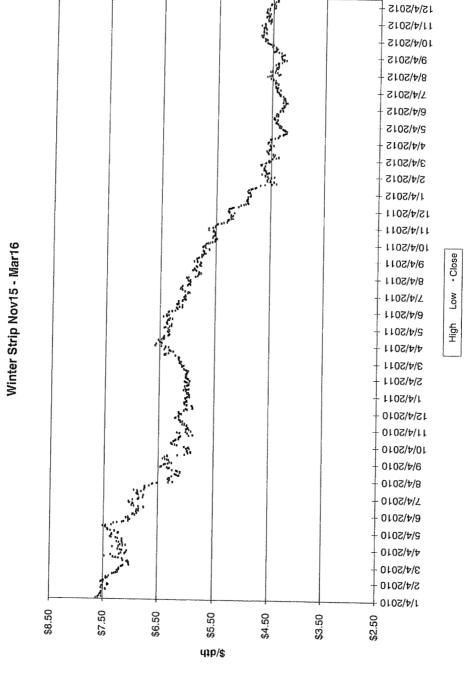

The Vice President Ohio and Kentucky Gas Operations, Manager of Gas Resources, the Lead of Gas Procurement and Analysis and other personnel (Natural Gas Hedging Committee) met on a regular basis to review current market conditions for natural gas, short and long-term weather forecasts, gas industry trade publications, and price estimates to determine whether to enter into any hedging transactions. These meetings were scheduled at least monthly, but can occur more frequently depending on the season and market conditions. A brief summary of the decision made at each of these meetings during the 12 months ended March 2013 is attached, along with the information reviewed during each meeting (see Attachment A).

A summary of the amounts hedged prior to March 31, 2013 for delivery at a later date is shown below, followed by details of the factors influencing Duke Energy Kentucky, Inc's ("Duke Energy Kentucky") decision to enter into the hedging agreements during the 12 months ended March 31, 2013.