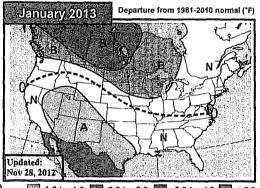

The Vice President Ohio and Kentucky Gas Operations, Manager of Gas Resources, the Lead of Gas Procurement and Analysis and other personnel (Natural Gas Hedging Committee) met on a regular basis to review current market conditions for natural gas, short and long-term weather forecasts, gas industry trade publications, and price estimates to determine whether to enter into any hedging transactions. These meetings were scheduled at least monthly, but can occur more frequently depending on the season and market conditions. A brief summary of the decision made at each of these meetings during the 12 months ended March 2013 is attached, along with the information reviewed during each meeting (see Attachment A).