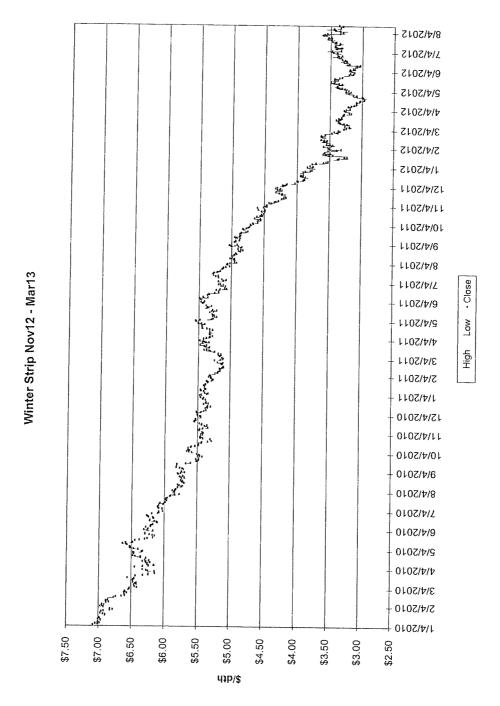

The Vice President Ohio and Kentucky Gas Operations, Manager of Gas Resources, the Lead of Gas Procurement and Analysis and other personnel (Natural Gas Hedging Committee) met on a regular basis to review current market conditions for natural gas, short and long-term weather forecasts, gas industry trade publications, and price estimates to determine whether to enter into any hedging transactions. These meetings were scheduled at least monthly, but can occur more frequently depending on the season and market conditions. A brief summary of the decision made at each of these meetings during the 12 months ended March 2013 is attached, along with the information reviewed during each meeting (see Attachment A).

A summary of the amounts hedged prior to March 31, 2013 for delivery at a later date is shown below, followed by details of the factors influencing Duke Energy Kentucky, Inc's ("Duke Energy Kentucky") decision to enter into the hedging agreements during the 12 months ended March 31, 2013.