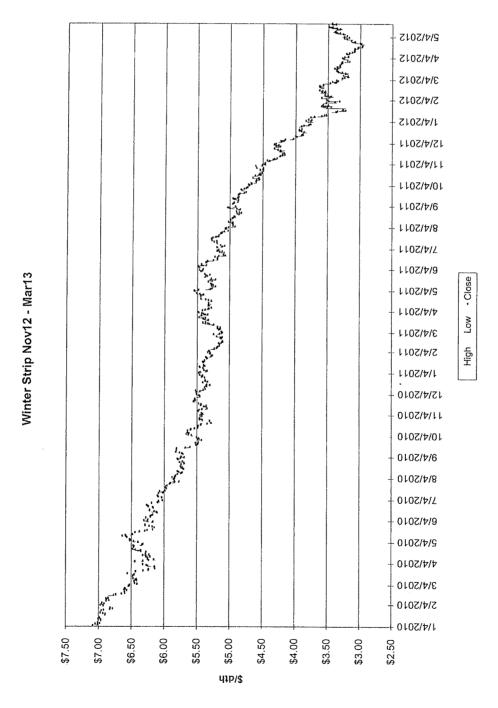

The Vice President Ohio and Kentucky Gas Operations, Manager of Gas Resources, the Lead of Gas Procurement and Analysis and other personnel (Natural Gas Hedging Committee) met on a regular basis to review current market conditions for natural gas, short and long-term weather forecasts, gas industry trade publications, and price estimates to determine whether to enter into any hedging transactions. These meetings were scheduled at least monthly, but can occur more frequently depending on the season and market conditions. A brief summary of the decision made at each of these meetings during the 12 months ended March 2013 is attached, along with the information reviewed during each meeting (see Attachment A).

A summary of the amounts hedged prior to March 31, 2013 for delivery at a later date is shown below, followed by details of the factors influencing Duke Energy Kentucky, Inc's ("Duke Energy Kentucky") decision to enter into the hedging agreements during the 12 months ended March 31, 2013.