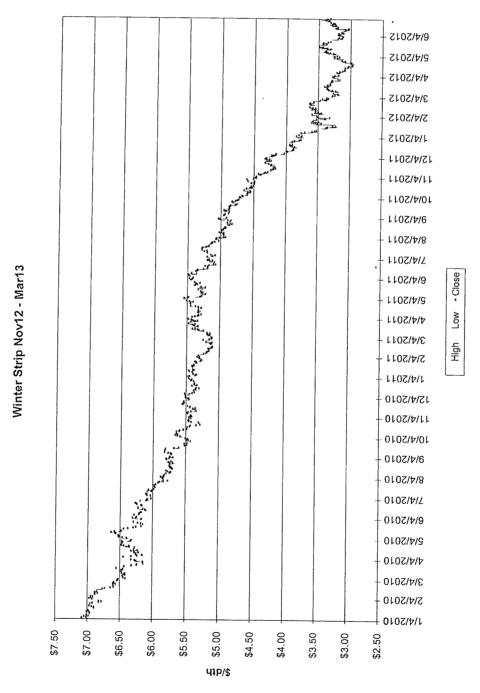

The Vice President Ohio and Kentucky Gas Operations, Manager of Gas Resources, the Lead of Gas Procurement and Analysis and other personnel (Natural Gas Hedging Committee) met on a regular basis to review current market conditions for natural gas, short and long-term weather forecasts, gas industry trade publications, and price estimates to determine whether to enter into any hedging transactions. These meetings were scheduled at least monthly, but can occur more frequently depending on the season and market conditions. A brief summary of the decision made at each of these meetings during the 12 months ended March 2013 is attached, along with the information reviewed during each meeting (see Attachment A).

A summary of the amounts hedged prior to March 31, 2013 for delivery at a later date is shown below, followed by details of the factors influencing Duke Energy Kentucky, Inc's ("Duke Energy Kentucky") decision to enter into the hedging agreements during the 12 months ended March 31, 2013.