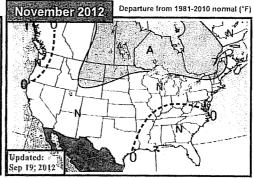

The Vice President Ohio and Kentucky Gas Operations, Manager of Gas Resources, the Lead of Gas Procurement and Analysis and other personnel (Natural Gas Hedging Committee) met on a regular basis to review current market conditions for natural gas, short and long-term weather forecasts, gas industry trade publications, and price estimates to determine whether to enter into any hedging transactions. These meetings were scheduled at least monthly, but can occur more frequently depending on the season and market conditions. A brief summary of the decision made at each of these meetings during the 12 months ended March 2013 is attached, along with the information reviewed during each meeting (see Attachment A).