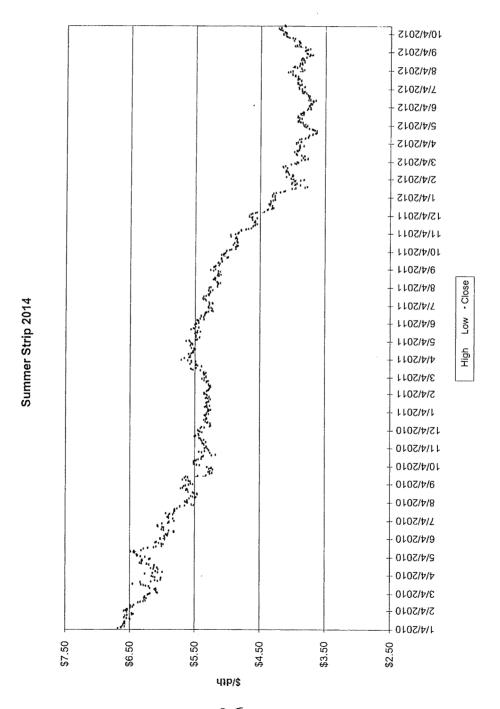

The Vice President Ohio and Kentucky Gas Operations, Manager of Gas Resources, the Lead of Gas Procurement and Analysis and other personnel (Natural Gas Hedging Committee) met on a regular basis to review current market conditions for natural gas, short and long-term weather forecasts, gas industry trade publications, and price estimates to determine whether to enter into any hedging transactions. These meetings were scheduled at least monthly, but can occur more frequently depending on the season and market conditions. A brief summary of the decision made at each of these meetings during the 12 months ended March 2013 is attached, along with the information reviewed during each meeting (see Attachment A).

A summary of the amounts hedged prior to March 31, 2013 for delivery at a later date is shown below, followed by details of the factors influencing Duke Energy Kentucky, Inc's ("Duke Energy Kentucky") decision to enter into the hedging agreements during the 12 months ended March 31, 2013.