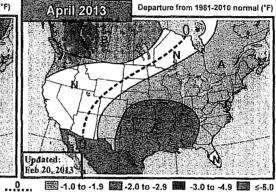

The Vice President Ohio and Kentucky Gas Operations, Manager of Gas Resources, the Lead of Gas Procurement and Analysis and other personnel (Natural Gas Hedging Committee) met on a regular basis to review current market conditions for natural gas, short and long-term weather forecasts, gas industry trade publications, and price estimates to determine whether to enter into any hedging transactions. These meetings were scheduled at least monthly, but can occur more frequently depending on the season and market conditions. A brief summary of the decision made at each of these meetings during the 12 months ended March 2013 is attached, along with the information reviewed during each meeting (see Attachment A).