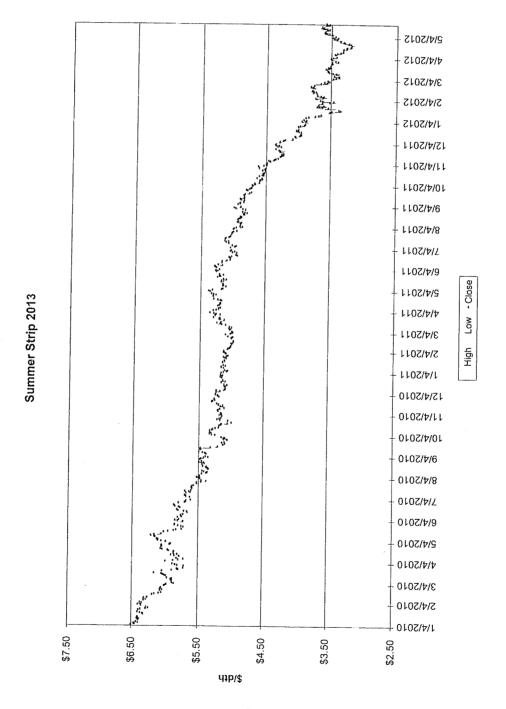

The Vice President Ohio and Kentucky Gas Operations, Manager of Gas Resources, the Lead of Gas Procurement and Analysis and other personnel (Natural Gas Hedging Committee) met on a regular basis to review current market conditions for natural gas, short and long-term weather forecasts, gas industry trade publications, and price estimates to determine whether to enter into any hedging transactions. These meetings were scheduled at least monthly, but can occur more frequently depending on the season and market conditions. A brief summary of the decision made at each of these meetings during the 12 months ended March 2013 is attached, along with the information reviewed during each meeting (see Attachment A).

A summary of the amounts hedged prior to March 31, 2013 for delivery at a later date is shown below, followed by details of the factors influencing Duke Energy Kentucky, Inc's ("Duke Energy Kentucky") decision to enter into the hedging agreements during the 12 months ended March 31, 2013.