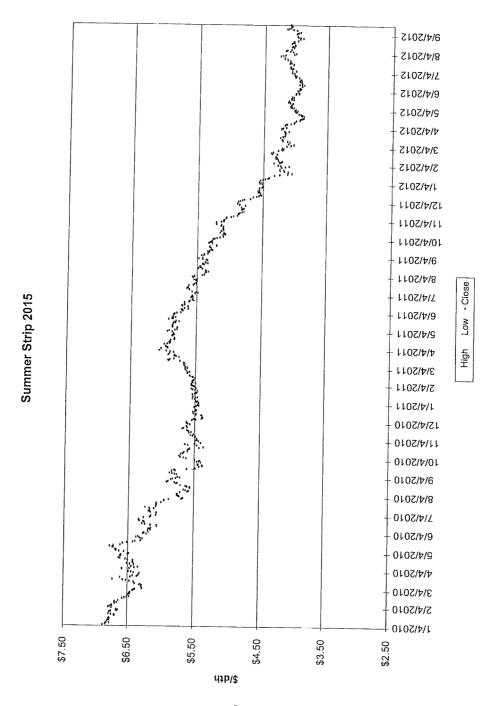

The Vice President Ohio and Kentucky Gas Operations, Manager of Gas Resources, the Lead of Gas Procurement and Analysis and other personnel (Natural Gas Hedging Committee) met on a regular basis to review current market conditions for natural gas, short and long-term weather forecasts, gas industry trade publications, and price estimates to determine whether to enter into any hedging transactions. These meetings were scheduled at least monthly, but can occur more frequently depending on the season and market conditions. A brief summary of the decision made at each of these meetings during the 12 months ended March 2013 is attached, along with the information reviewed during each meeting (see Attachment A).

A summary of the amounts hedged prior to March 31, 2013 for delivery at a later date is shown below, followed by details of the factors influencing Duke Energy Kentucky, Inc's ("Duke Energy Kentucky") decision to enter into the hedging agreements during the 12 months ended March 31, 2013.