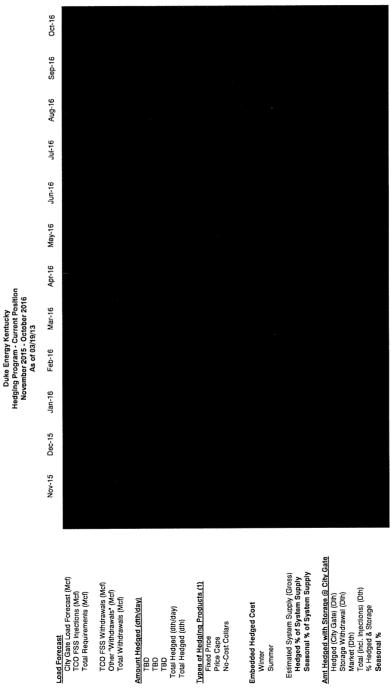

The Vice President Ohio and Kentucky Gas Operations, Manager of Gas Resources, the Lead of Gas Procurement and Analysis and other personnel (Natural Gas Hedging Committee) met on a regular basis to review current market conditions for natural gas, short and long-term weather forecasts, gas industry trade publications, and price estimates to determine whether to enter into any hedging transactions. These meetings were scheduled at least monthly, but can occur more frequently depending on the season and market conditions. A brief summary of the decision made at each of these meetings during the 12 months ended March 2013 is attached, along with the information reviewed during each meeting (see Attachment A).

A summary of the amounts hedged prior to March 31, 2013 for delivery at a later date is shown below, followed by details of the factors influencing Duke Energy Kentucky, Inc's ("Duke Energy Kentucky") decision to enter into the hedging agreements during the 12 months ended March 31, 2013.