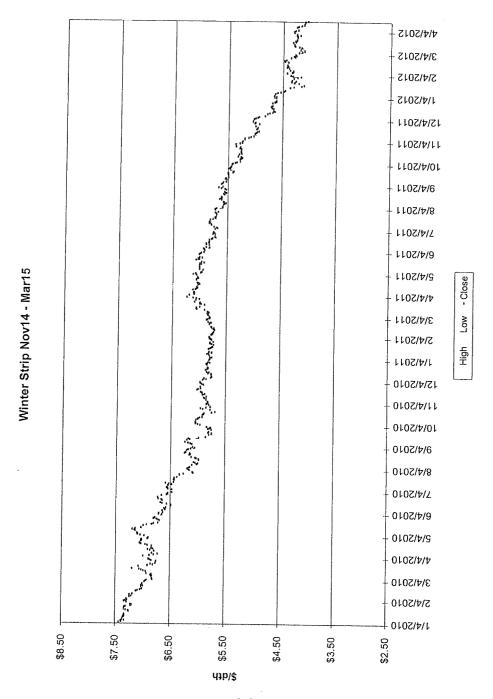

The Vice President Ohio and Kentucky Gas Operations, Manager of Gas Resources, the Lead of Gas Procurement and Analysis and other personnel (Natural Gas Hedging Committee) met on a regular basis to review current market conditions for natural gas, short and long-term weather forecasts, gas industry trade publications, and price estimates to determine whether to enter into any hedging transactions. These meetings were scheduled at least monthly, but can occur more frequently depending on the season and market conditions. A brief summary of the decision made at each of these meetings during the 12 months ended March 2013 is attached, along with the information reviewed during each meeting (see Attachment A).

A summary of the amounts hedged prior to March 31, 2013 for delivery at a later date is shown below, followed by details of the factors influencing Duke Energy Kentucky, Inc's ("Duke Energy Kentucky") decision to enter into the hedging agreements during the 12 months ended March 31, 2013.