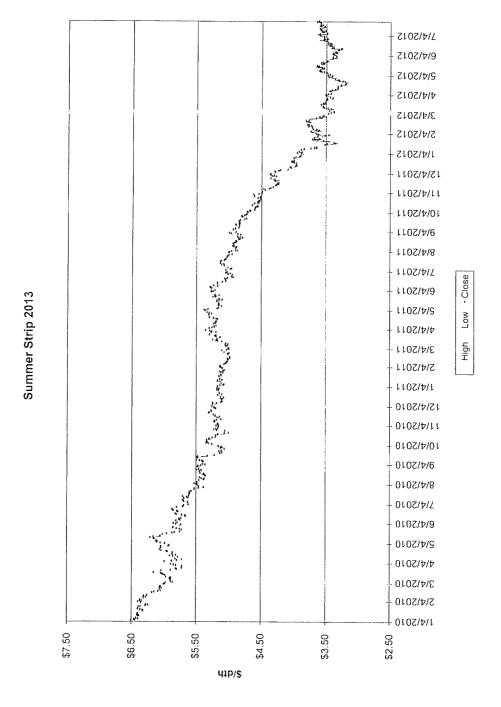

A summary of the amounts hedged prior to March 31, 2013 for delivery at a later date is shown below, followed by details of the factors influencing Duke Energy Kentucky, Inc's ("Duke Energy Kentucky") decision to enter into the hedging agreements during the 12 months ended March 31, 2013.