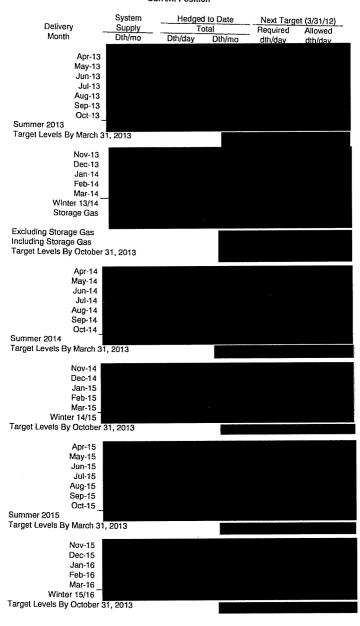

A summary of the amounts hedged prior to March 31, 2013 for delivery at a later date is shown below, followed by details of the factors influencing Duke Energy Kentucky, Inc's ("Duke Energy Kentucky") decision to enter into the hedging agreements during the 12 months ended March 31, 2013.