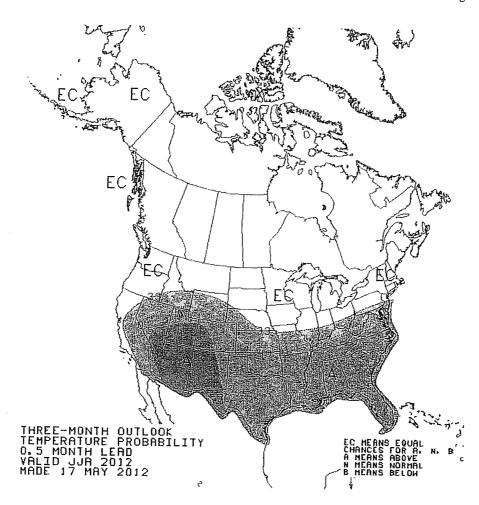

The Vice President Ohio and Kentucky Gas Operations, Manager of Gas Resources, the Lead of Gas Procurement and Analysis and other personnel (Natural Gas Hedging Committee) met on a regular basis to review current market conditions for natural gas, short and long-term weather forecasts, gas industry trade publications, and price estimates to determine whether to enter into any hedging transactions. These meetings were scheduled at least monthly, but can occur more frequently depending on the season and market conditions. A brief summary of the decision made at each of these meetings during the 12 months ended March 2013 is attached, along with the information reviewed during each meeting (see Attachment A).