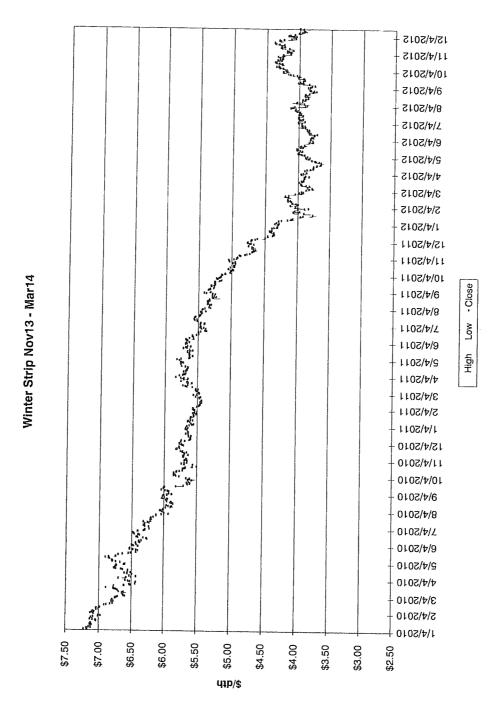

The Vice President Ohio and Kentucky Gas Operations, Manager of Gas Resources, the Lead of Gas Procurement and Analysis and other personnel (Natural Gas Hedging Committee) met on a regular basis to review current market conditions for natural gas, short and long-term weather forecasts, gas industry trade publications, and price estimates to determine whether to enter into any hedging transactions. These meetings were scheduled at least monthly, but can occur more frequently depending on the season and market conditions. A brief summary of the decision made at each of these meetings during the 12 months ended March 2013 is attached, along with the information reviewed during each meeting (see Attachment A).

A summary of the amounts hedged prior to March 31, 2013 for delivery at a later date is shown below, followed by details of the factors influencing Duke Energy Kentucky, Inc's ("Duke Energy Kentucky") decision to enter into the hedging agreements during the 12 months ended March 31, 2013.