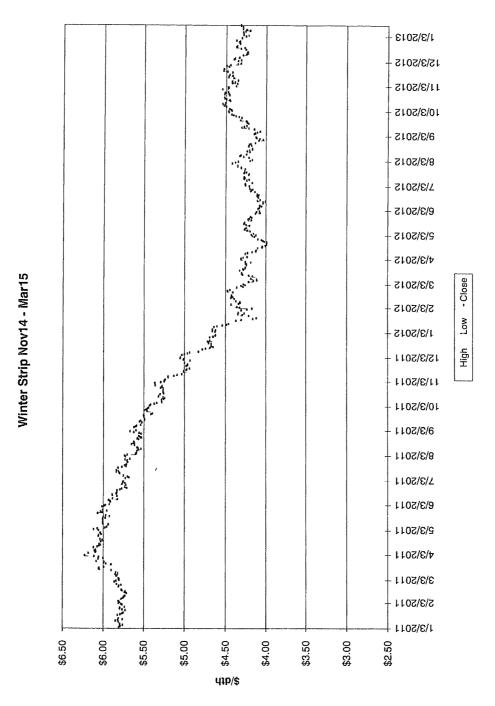

The Vice President Ohio and Kentucky Gas Operations, Manager of Gas Resources, the Lead of Gas Procurement and Analysis and other personnel (Natural Gas Hedging Committee) met on a regular basis to review current market conditions for natural gas, short and long-term weather forecasts, gas industry trade publications, and price estimates to determine whether to enter into any hedging transactions. These meetings were scheduled at least monthly, but can occur more frequently depending on the season and market conditions. A brief summary of the decision made at each of these meetings during the 12 months ended March 2013 is attached, along with the information reviewed during each meeting (see Attachment A).

A summary of the amounts hedged prior to March 31, 2013 for delivery at a later date is shown below, followed by details of the factors influencing Duke Energy Kentucky, Inc's ("Duke Energy Kentucky") decision to enter into the hedging agreements during the 12 months ended March 31, 2013.