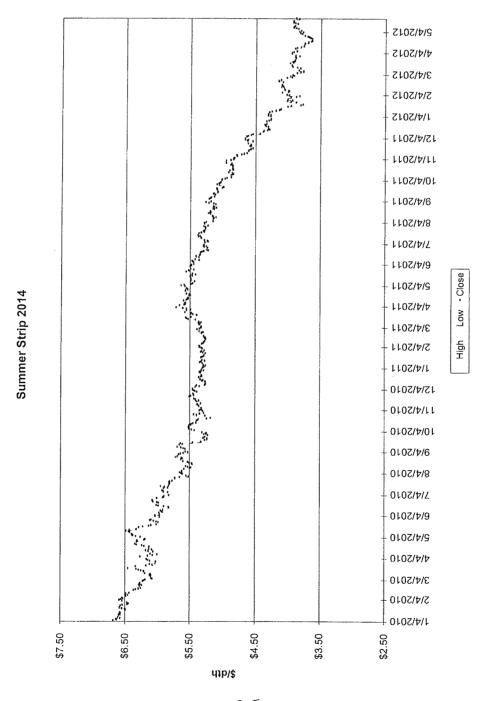

The Vice President Ohio and Kentucky Gas Operations, Manager of Gas Resources, the Lead of Gas Procurement and Analysis and other personnel (Natural Gas Hedging Committee) met on a regular basis to review current market conditions for natural gas, short and long-term weather forecasts, gas industry trade publications, and price estimates to determine whether to enter into any hedging transactions. These meetings were scheduled at least monthly, but can occur more frequently depending on the season and market conditions. A brief summary of the decision made at each of these meetings during the 12 months ended March 2013 is attached, along with the information reviewed during each meeting (see Attachment A).

A summary of the amounts hedged prior to March 31, 2013 for delivery at a later date is shown below, followed by details of the factors influencing Duke Energy Kentucky, Inc's ("Duke Energy Kentucky") decision to enter into the hedging agreements during the 12 months ended March 31, 2013.