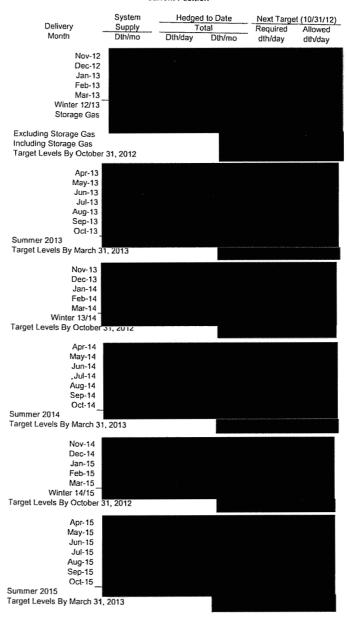

A summary of the amounts hedged prior to March 31, 2013 for delivery at a later date is shown below, followed by details of the factors influencing Duke Energy Kentucky, Inc's ("Duke Energy Kentucky") decision to enter into the hedging agreements during the 12 months ended March 31, 2013.