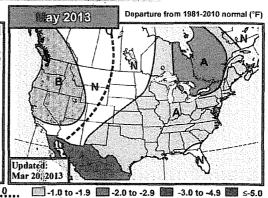

|
| Dec       | \$4.54        | \$3.70      |           | \$3.650   | \$4.275   |       |       |
| Jan       | \$4.52        | \$3.35      |           | \$3.730   | \$4.360   |       |       |
| Feb       | \$3.99        | \$3.23      |           | \$3.660   | \$4.349   |       |       |
| Mar       | \$3.71        | \$3.43      |           | \$3.520   | \$4.281   |       |       |
| Month Avg | \$4.61        | \$2.94      |           | \$3.475   | \$4.131   |       |       |
|           | er Average    |             |           | \$3.371   | \$4.023   |       |       |
| Winter A  | Average       |             |           | \$3.620   | \$4.281   |       |       |



Page 1 of 1



# EarthSat 30-60 Day Outlook



Wednesday, March 20, 2013

Meteorologists: SS/BH

WEATHER SERVICES





\_\_\_\_-0.9 to 0.9



Early-month cold leads to colder changes

Slightly warmer Southwest

Cold changes are seen in this week's April update though it is still warmer than normal across much of the southern and eastern US. Most of the change stems from the continuation of cold from the end of March into the beginning of April. However, that cold is expected to gradually weaken as upper-latitude blocking begins to faiter. The latter two-thirds of the month is still flavored to be warmer than normal as the blocking influence gives way to a warmer Pacific-driven pattern. It should be noted that the GWHDD change might appear larger than the map would seem to indicate due to the bulk of the cold change occurring early in the month when GWHDDs are climatologically higher as opposed to end of