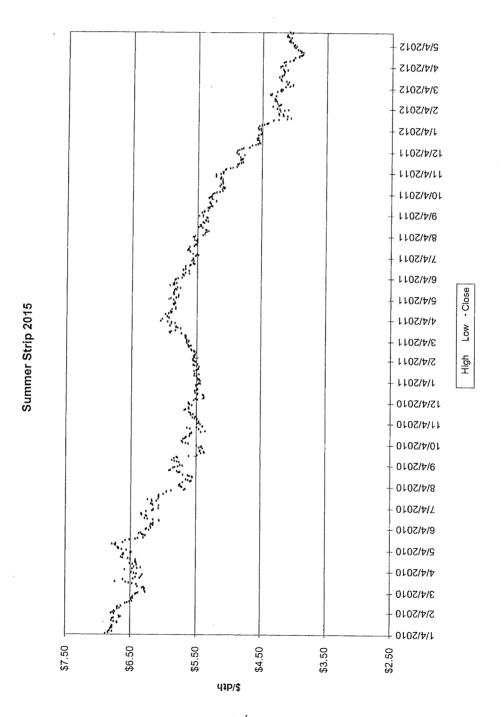

The Vice President Ohio and Kentucky Gas Operations, Manager of Gas Resources, the Lead of Gas Procurement and Analysis and other personnel (Natural Gas Hedging Committee) met on a regular basis to review current market conditions for natural gas, short and long-term weather forecasts, gas industry trade publications, and price estimates to determine whether to enter into any hedging transactions. These meetings were scheduled at least monthly, but can occur more frequently depending on the season and market conditions. A brief summary of the decision made at each of these meetings during the 12 months ended March 2013 is attached, along with the information reviewed during each meeting (see Attachment A).

A summary of the amounts hedged prior to March 31, 2013 for delivery at a later date is shown below, followed by details of the factors influencing Duke Energy Kentucky, Inc's ("Duke Energy Kentucky") decision to enter into the hedging agreements during the 12 months ended March 31, 2013.