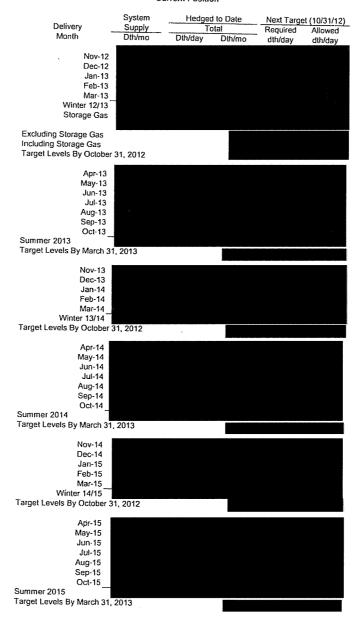

A summary of the amounts hedged prior to March 31, 2013 for delivery at a later date is shown below, followed by details of the factors influencing Duke Energy Kentucky, Inc's ("Duke Energy Kentucky") decision to enter into the hedging agreements during the 12 months ended March 31, 2013.