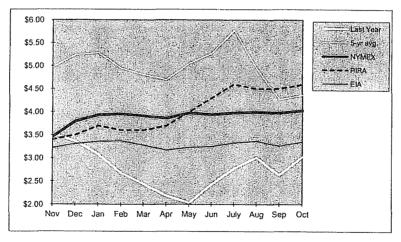

The Vice President Ohio and Kentucky Gas Operations, Manager of Gas Resources, the Lead of Gas Procurement and Analysis and other personnel (Natural Gas Hedging Committee) met on a regular basis to review current market conditions for natural gas, short and long-term weather forecasts, gas industry trade publications, and price estimates to determine whether to enter into any hedging transactions. These meetings were scheduled at least monthly, but can occur more frequently depending on the season and market conditions. A brief summary of the decision made at each of these meetings during the 12 months ended March 2013 is attached, along with the information reviewed during each meeting (see Attachment A).