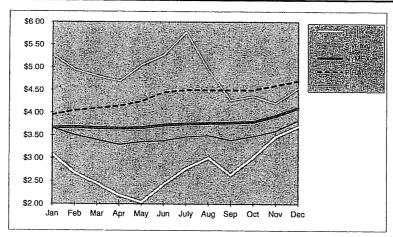

The Vice President Ohio and Kentucky Gas Operations, Manager of Gas Resources, the Lead of Gas Procurement and Analysis and other personnel (Natural Gas Hedging Committee) met on a regular basis to review current market conditions for natural gas, short and long-term weather forecasts, gas industry trade publications, and price estimates to determine whether to enter into any hedging transactions. These meetings were scheduled at least monthly, but can occur more frequently depending on the season and market conditions. A brief summary of the decision made at each of these meetings during the 12 months ended March 2013 is attached, along with the information reviewed during each meeting (see Attachment A).