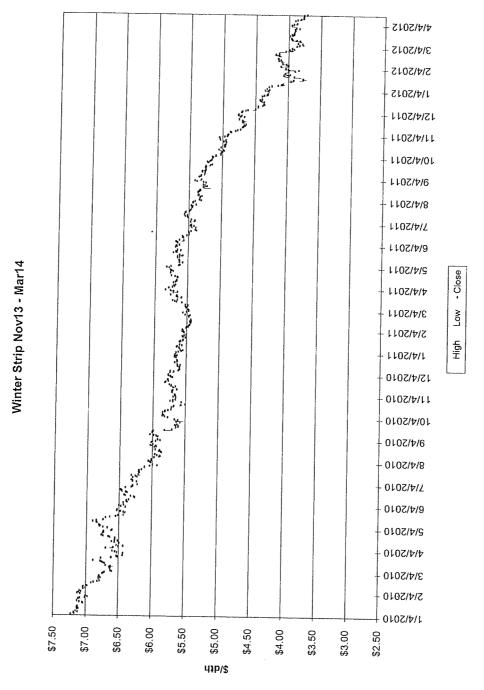

A summary of the amounts hedged prior to March 31, 2013 for delivery at a later date is shown below, followed by details of the factors influencing Duke Energy Kentucky, Inc's ("Duke Energy Kentucky") decision to enter into the hedging agreements during the 12 months ended March 31, 2013.