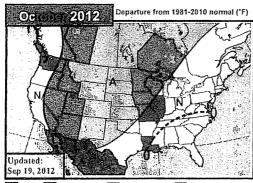

The Vice President Ohio and Kentucky Gas Operations, Manager of Gas Resources, the Lead of Gas Procurement and Analysis and other personnel (Natural Gas Hedging Committee) met on a regular basis to review current market conditions for natural gas, short and long-term weather forecasts, gas industry trade publications, and price estimates to determine whether to enter into any hedging transactions. These meetings were scheduled at least monthly, but can occur more frequently depending on the season and market conditions. A brief summary of the decision made at each of these meetings during the 12 months ended March 2013 is attached, along with the information reviewed during each meeting (see Attachment A).