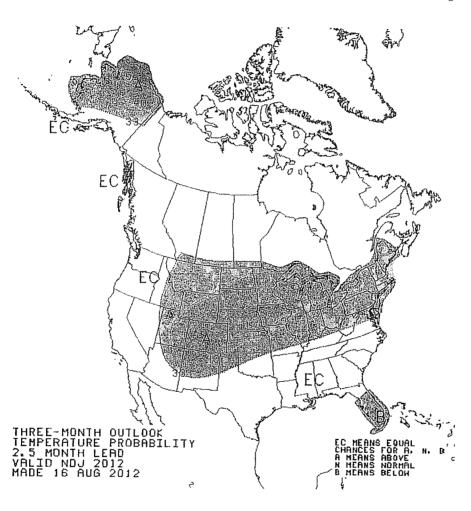

The Vice President Ohio and Kentucky Gas Operations, Manager of Gas Resources, the Lead of Gas Procurement and Analysis and other personnel (Natural Gas Hedging Committee) met on a regular basis to review current market conditions for natural gas, short and long-term weather forecasts, gas industry trade publications, and price estimates to determine whether to enter into any hedging transactions. These meetings were scheduled at least monthly, but can occur more frequently depending on the season and market conditions. A brief summary of the decision made at each of these meetings during the 12 months ended March 2013 is attached, along with the information reviewed during each meeting (see Attachment A).