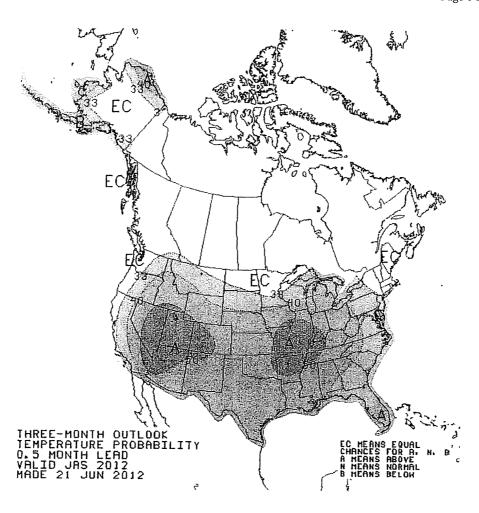

The Vice President Ohio and Kentucky Gas Operations, Manager of Gas Resources, the Lead of Gas Procurement and Analysis and other personnel (Natural Gas Hedging Committee) met on a regular basis to review current market conditions for natural gas, short and long-term weather forecasts, gas industry trade publications, and price estimates to determine whether to enter into any hedging transactions. These meetings were scheduled at least monthly, but can occur more frequently depending on the season and market conditions. A brief summary of the decision made at each of these meetings during the 12 months ended March 2013 is attached, along with the information reviewed during each meeting (see Attachment A).

A summary of the amounts hedged prior to March 31, 2013 for delivery at a later date is shown below, followed by details of the factors influencing Duke Energy Kentucky, Inc's ("Duke Energy Kentucky") decision to enter into the hedging agreements during the 12 months ended March 31, 2013.