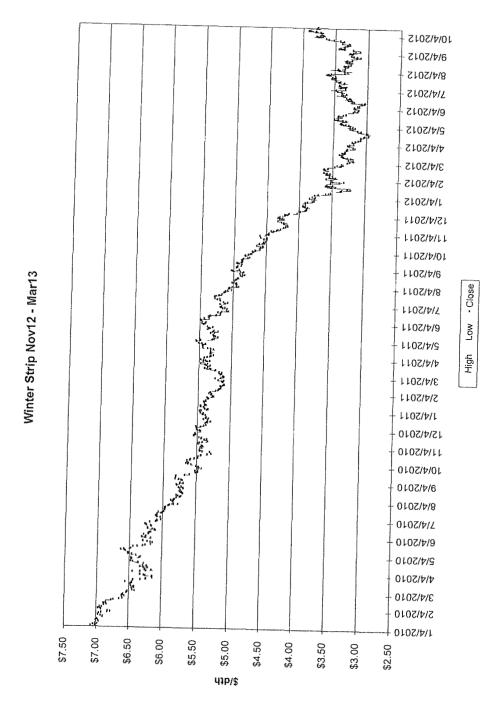

A summary of the amounts hedged prior to March 31, 2013 for delivery at a later date is shown below, followed by details of the factors influencing Duke Energy Kentucky, Inc's ("Duke Energy Kentucky") decision to enter into the hedging agreements during the 12 months ended March 31, 2013.