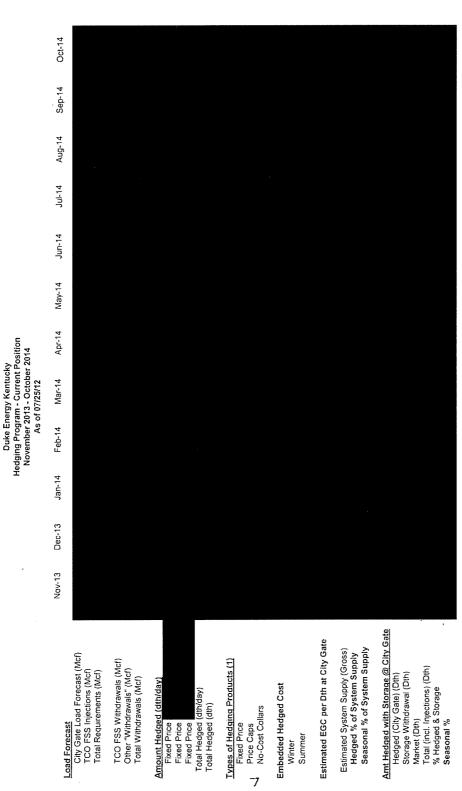

A summary of the amounts hedged prior to March 31, 2013 for delivery at a later date is shown below, followed by details of the factors influencing Duke Energy Kentucky, Inc's ("Duke Energy Kentucky") decision to enter into the hedging agreements during the 12 months ended March 31, 2013.