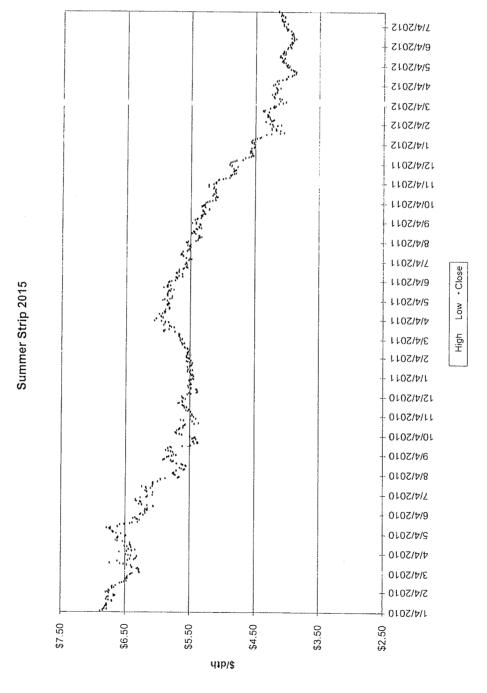

The Vice President Ohio and Kentucky Gas Operations, Manager of Gas Resources, the Lead of Gas Procurement and Analysis and other personnel (Natural Gas Hedging Committee) met on a regular basis to review current market conditions for natural gas, short and long-term weather forecasts, gas industry trade publications, and price estimates to determine whether to enter into any hedging transactions. These meetings were scheduled at least monthly, but can occur more frequently depending on the season and market conditions. A brief summary of the decision made at each of these meetings during the 12 months ended March 2013 is attached, along with the information reviewed during each meeting (see Attachment A).

A summary of the amounts hedged prior to March 31, 2013 for delivery at a later date is shown below, followed by details of the factors influencing Duke Energy Kentucky, Inc's ("Duke Energy Kentucky") decision to enter into the hedging agreements during the 12 months ended March 31, 2013.