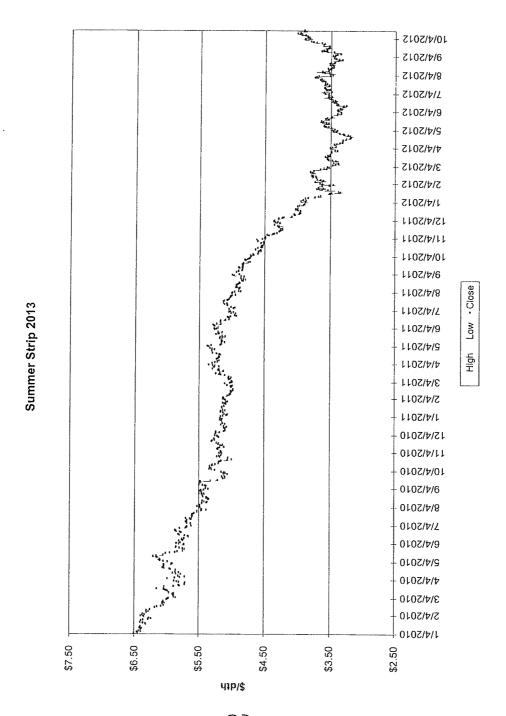

A summary of the amounts hedged prior to March 31, 2013 for delivery at a later date is shown below, followed by details of the factors influencing Duke Energy Kentucky, Inc's ("Duke Energy Kentucky") decision to enter into the hedging agreements during the 12 months ended March 31, 2013.