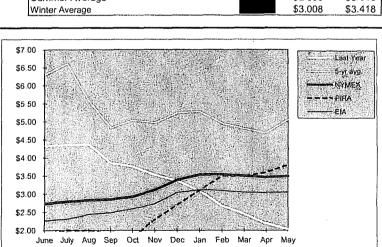

The Vice President Ohio and Kentucky Gas Operations, Manager of Gas Resources, the Lead of Gas Procurement and Analysis and other personnel (Natural Gas Hedging Committee) met on a regular basis to review current market conditions for natural gas, short and long-term weather forecasts, gas industry trade publications, and price estimates to determine whether to enter into any hedging transactions. These meetings were scheduled at least monthly, but can occur more frequently depending on the season and market conditions. A brief summary of the decision made at each of these meetings during the 12 months ended March 2013 is attached, along with the information reviewed during each meeting (see Attachment A).