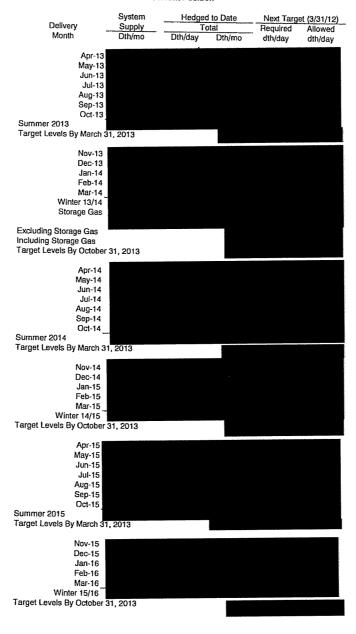

A summary of the amounts hedged prior to March 31, 2013 for delivery at a later date is shown below, followed by details of the factors influencing Duke Energy Kentucky, Inc's ("Duke Energy Kentucky") decision to enter into the hedging agreements during the 12 months ended March 31, 2013.