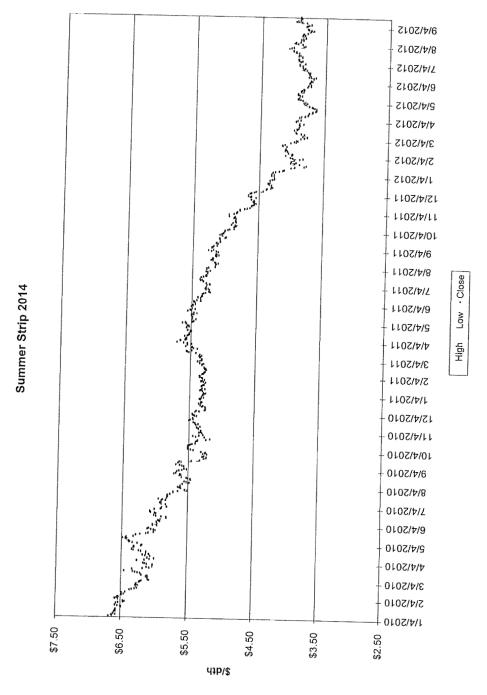

The Vice President Ohio and Kentucky Gas Operations, Manager of Gas Resources, the Lead of Gas Procurement and Analysis and other personnel (Natural Gas Hedging Committee) met on a regular basis to review current market conditions for natural gas, short and long-term weather forecasts, gas industry trade publications, and price estimates to determine whether to enter into any hedging transactions. These meetings were scheduled at least monthly, but can occur more frequently depending on the season and market conditions. A brief summary of the decision made at each of these meetings during the 12 months ended March 2013 is attached, along with the information reviewed during each meeting (see Attachment A).

A summary of the amounts hedged prior to March 31, 2013 for delivery at a later date is shown below, followed by details of the factors influencing Duke Energy Kentucky, Inc's ("Duke Energy Kentucky") decision to enter into the hedging agreements during the 12 months ended March 31, 2013.