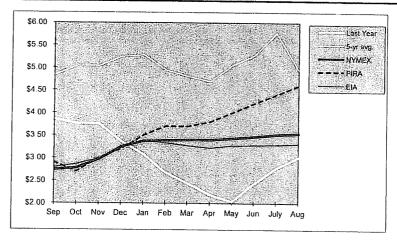

The Vice President Ohio and Kentucky Gas Operations, Manager of Gas Resources, the Lead of Gas Procurement and Analysis and other personnel (Natural Gas Hedging Committee) met on a regular basis to review current market conditions for natural gas, short and long-term weather forecasts, gas industry trade publications, and price estimates to determine whether to enter into any hedging transactions. These meetings were scheduled at least monthly, but can occur more frequently depending on the season and market conditions. A brief summary of the decision made at each of these meetings during the 12 months ended March 2013 is attached, along with the information reviewed during each meeting (see Attachment A).

A summary of the amounts hedged prior to March 31, 2013 for delivery at a later date is shown below, followed by details of the factors influencing Duke Energy Kentucky, Inc's ("Duke Energy Kentucky") decision to enter into the hedging agreements during the 12 months ended March 31, 2013.