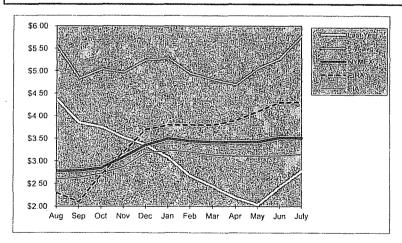

| \$2.04      |               | \$3.110                                 | \$3.425   |      |             |
| Jun         | \$5.27        | \$2.43      |               | \$3.120                                 | \$3.519   |      |             |
| July        | \$5.78        | \$2.77      |               | \$3.150                                 | \$3.507   |      |             |
| 2 Month Avg | \$5.13        | \$3.04      |               | \$3.008                                 | \$3.258   |      |             |
| Summe       | r Average     |             |               | \$2 923                                 | \$3,184   |      |             |
| Winter A    | werage        |             |               | \$3.126                                 | \$3.360   | 1    |             |



Page 1 of 1



# EarthSat's 30-60 Day Outlook

Departure from 1981-2010 normal ("F)



Wednesday, June 27, 2012

July 2012

Meteorologists: SS/BH



Jun 27, 2012 ≥+5.0 1 +3.0 to +4.9 1 +2.0 to +2.9 +1.0 to +1.9 0 -1.0 to -1.9 2 -2.0 to -2.9 3 -3.0 to -4.9 ≤-5.0 \_\_\_\_-0.9 to 0.9



Updated:

### Major warm changes to forecast

#### Extensive heat in central US

Significant warm changes were made to the forecast this month propelling July into the Top 5 warmest months based on PWCDD dating back to 1950. Widespread anomalies of >2F are expected from the southern Rockies into much of the Plains and Midwest (where drought will help), and aboves have been extended into the East. Further warm changes may yet be in store, as the current forecast is based on the heat diminishing by the latter