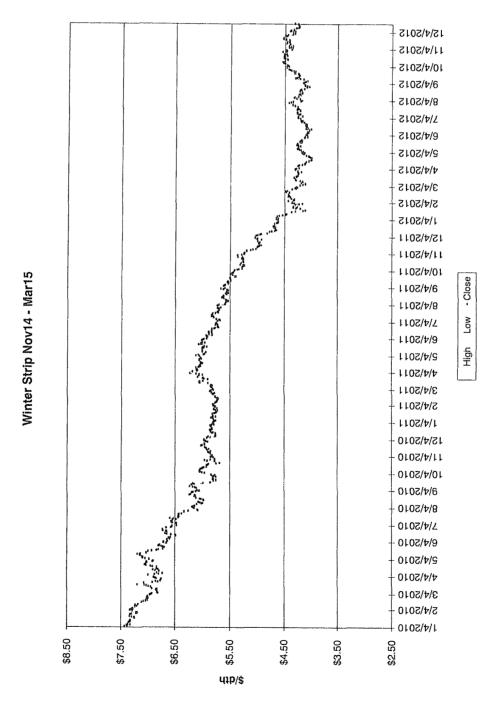

The Vice President Ohio and Kentucky Gas Operations, Manager of Gas Resources, the Lead of Gas Procurement and Analysis and other personnel (Natural Gas Hedging Committee) met on a regular basis to review current market conditions for natural gas, short and long-term weather forecasts, gas industry trade publications, and price estimates to determine whether to enter into any hedging transactions. These meetings were scheduled at least monthly, but can occur more frequently depending on the season and market conditions. A brief summary of the decision made at each of these meetings during the 12 months ended March 2013 is attached, along with the information reviewed during each meeting (see Attachment A).

A summary of the amounts hedged prior to March 31, 2013 for delivery at a later date is shown below, followed by details of the factors influencing Duke Energy Kentucky, Inc's ("Duke Energy Kentucky") decision to enter into the hedging agreements during the 12 months ended March 31, 2013.