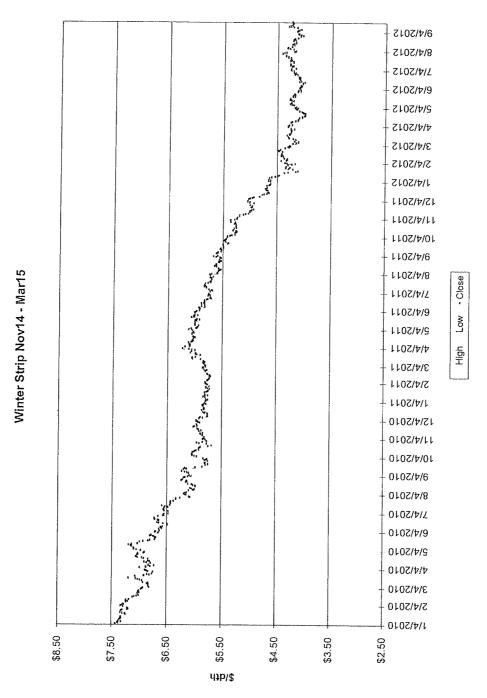

The Vice President Ohio and Kentucky Gas Operations, Manager of Gas Resources, the Lead of Gas Procurement and Analysis and other personnel (Natural Gas Hedging Committee) met on a regular basis to review current market conditions for natural gas, short and long-term weather forecasts, gas industry trade publications, and price estimates to determine whether to enter into any hedging transactions. These meetings were scheduled at least monthly, but can occur more frequently depending on the season and market conditions. A brief summary of the decision made at each of these meetings during the 12 months ended March 2013 is attached, along with the information reviewed during each meeting (see Attachment A).

A summary of the amounts hedged prior to March 31, 2013 for delivery at a later date is shown below, followed by details of the factors influencing Duke Energy Kentucky, Inc's ("Duke Energy Kentucky") decision to enter into the hedging agreements during the 12 months ended March 31, 2013.