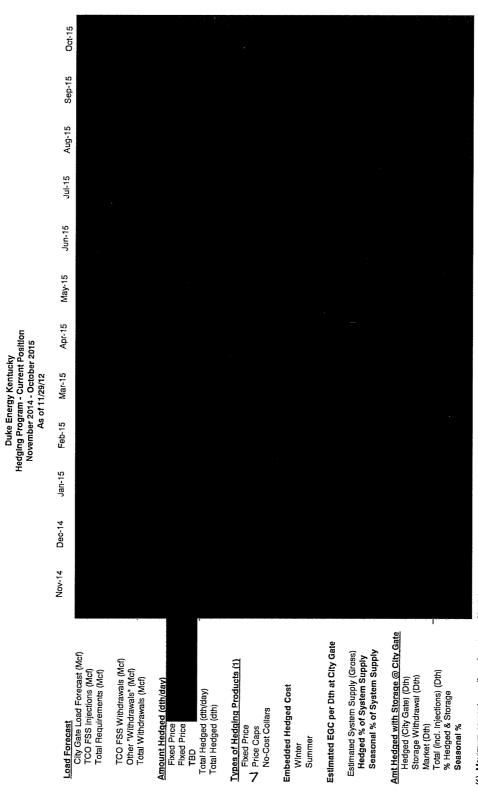

The Vice President Ohio and Kentucky Gas Operations, Manager of Gas Resources, the Lead of Gas Procurement and Analysis and other personnel (Natural Gas Hedging Committee) met on a regular basis to review current market conditions for natural gas, short and long-term weather forecasts, gas industry trade publications, and price estimates to determine whether to enter into any hedging transactions. These meetings were scheduled at least monthly, but can occur more frequently depending on the season and market conditions. A brief summary of the decision made at each of these meetings during the 12 months ended March 2013 is attached, along with the information reviewed during each meeting (see Attachment A).

A summary of the amounts hedged prior to March 31, 2013 for delivery at a later date is shown below, followed by details of the factors influencing Duke Energy Kentucky, Inc's ("Duke Energy Kentucky") decision to enter into the hedging agreements during the 12 months ended March 31, 2013.