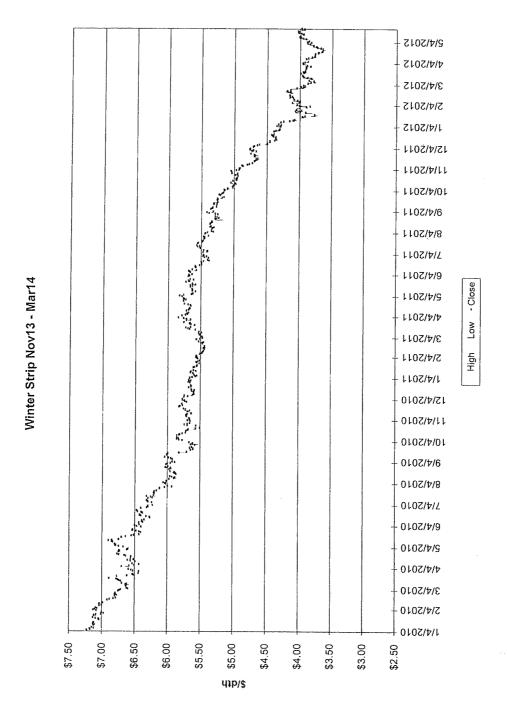

The Vice President Ohio and Kentucky Gas Operations, Manager of Gas Resources, the Lead of Gas Procurement and Analysis and other personnel (Natural Gas Hedging Committee) met on a regular basis to review current market conditions for natural gas, short and long-term weather forecasts, gas industry trade publications, and price estimates to determine whether to enter into any hedging transactions. These meetings were scheduled at least monthly, but can occur more frequently depending on the season and market conditions. A brief summary of the decision made at each of these meetings during the 12 months ended March 2013 is attached, along with the information reviewed during each meeting (see Attachment A).

A summary of the amounts hedged prior to March 31, 2013 for delivery at a later date is shown below, followed by details of the factors influencing Duke Energy Kentucky, Inc's ("Duke Energy Kentucky") decision to enter into the hedging agreements during the 12 months ended March 31, 2013.