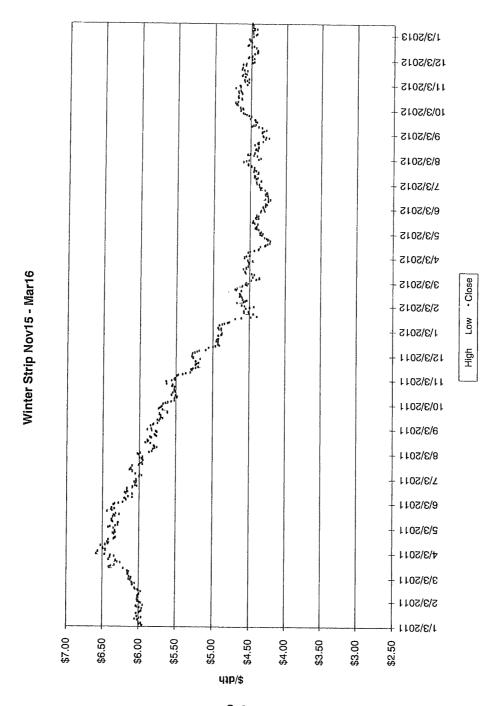

The Vice President Ohio and Kentucky Gas Operations, Manager of Gas Resources, the Lead of Gas Procurement and Analysis and other personnel (Natural Gas Hedging Committee) met on a regular basis to review current market conditions for natural gas, short and long-term weather forecasts, gas industry trade publications, and price estimates to determine whether to enter into any hedging transactions. These meetings were scheduled at least monthly, but can occur more frequently depending on the season and market conditions. A brief summary of the decision made at each of these meetings during the 12 months ended March 2013 is attached, along with the information reviewed during each meeting (see Attachment A).

A summary of the amounts hedged prior to March 31, 2013 for delivery at a later date is shown below, followed by details of the factors influencing Duke Energy Kentucky, Inc's ("Duke Energy Kentucky") decision to enter into the hedging agreements during the 12 months ended March 31, 2013.