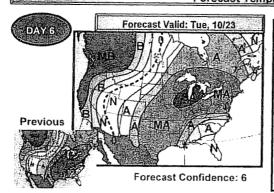

The Vice President Ohio and Kentucky Gas Operations, Manager of Gas Resources, the Lead of Gas Procurement and Analysis and other personnel (Natural Gas Hedging Committee) met on a regular basis to review current market conditions for natural gas, short and long-term weather forecasts, gas industry trade publications, and price estimates to determine whether to enter into any hedging transactions. These meetings were scheduled at least monthly, but can occur more frequently depending on the season and market conditions. A brief summary of the decision made at each of these meetings during the 12 months ended March 2013 is attached, along with the information reviewed during each meeting (see Attachment A).