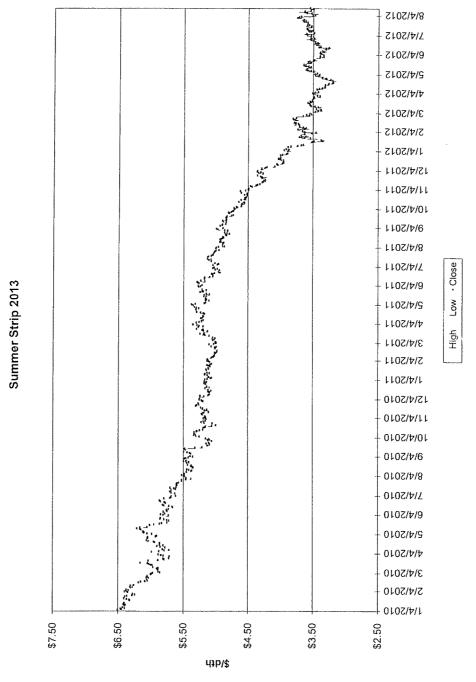

The Vice President Ohio and Kentucky Gas Operations, Manager of Gas Resources, the Lead of Gas Procurement and Analysis and other personnel (Natural Gas Hedging Committee) met on a regular basis to review current market conditions for natural gas, short and long-term weather forecasts, gas industry trade publications, and price estimates to determine whether to enter into any hedging transactions. These meetings were scheduled at least monthly, but can occur more frequently depending on the season and market conditions. A brief summary of the decision made at each of these meetings during the 12 months ended March 2013 is attached, along with the information reviewed during each meeting (see Attachment A).

A summary of the amounts hedged prior to March 31, 2013 for delivery at a later date is shown below, followed by details of the factors influencing Duke Energy Kentucky, Inc's ("Duke Energy Kentucky") decision to enter into the hedging agreements during the 12 months ended March 31, 2013.