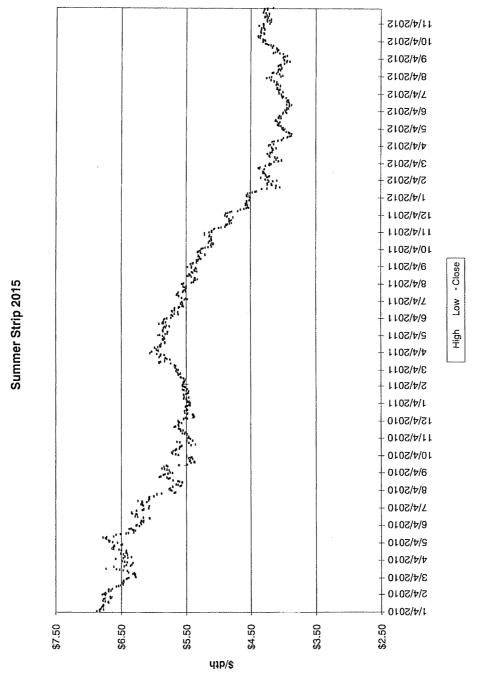

The Vice President Ohio and Kentucky Gas Operations, Manager of Gas Resources, the Lead of Gas Procurement and Analysis and other personnel (Natural Gas Hedging Committee) met on a regular basis to review current market conditions for natural gas, short and long-term weather forecasts, gas industry trade publications, and price estimates to determine whether to enter into any hedging transactions. These meetings were scheduled at least monthly, but can occur more frequently depending on the season and market conditions. A brief summary of the decision made at each of these meetings during the 12 months ended March 2013 is attached, along with the information reviewed during each meeting (see Attachment A).

A summary of the amounts hedged prior to March 31, 2013 for delivery at a later date is shown below, followed by details of the factors influencing Duke Energy Kentucky, Inc's ("Duke Energy Kentucky") decision to enter into the hedging agreements during the 12 months ended March 31, 2013.