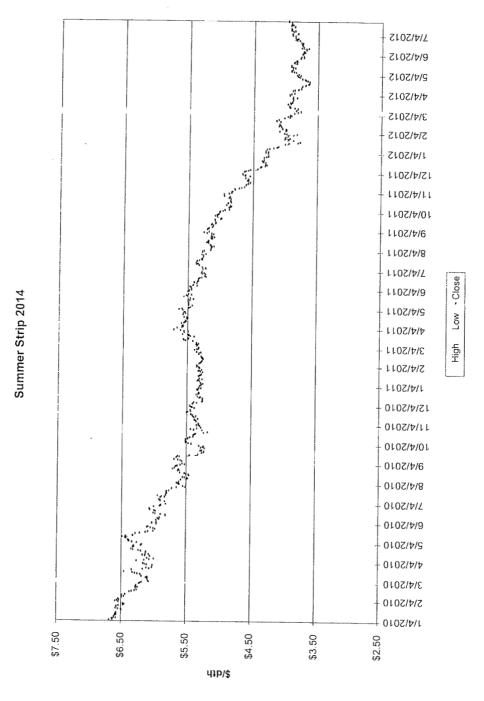

A summary of the amounts hedged prior to March 31, 2013 for delivery at a later date is shown below, followed by details of the factors influencing Duke Energy Kentucky, Inc's ("Duke Energy Kentucky") decision to enter into the hedging agreements during the 12 months ended March 31, 2013.