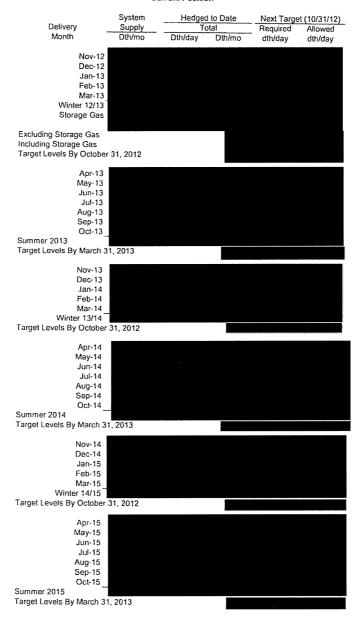

A summary of the amounts hedged prior to March 31, 2013 for delivery at a later date is shown below, followed by details of the factors influencing Duke Energy Kentucky, Inc's ("Duke Energy Kentucky") decision to enter into the hedging agreements during the 12 months ended March 31, 2013.