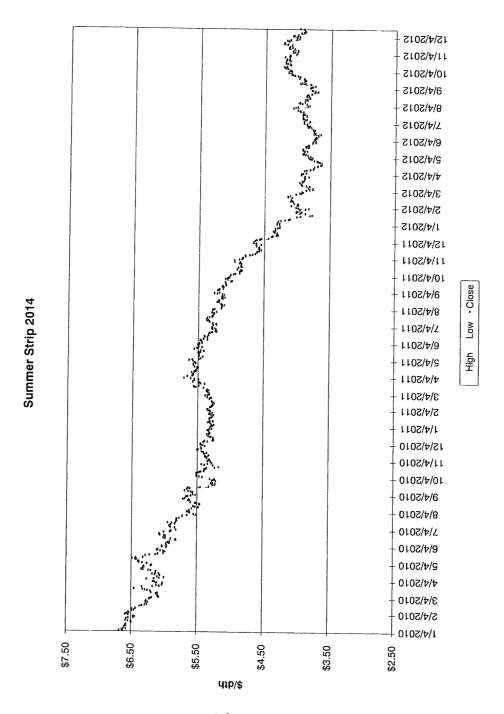

The Vice President Ohio and Kentucky Gas Operations, Manager of Gas Resources, the Lead of Gas Procurement and Analysis and other personnel (Natural Gas Hedging Committee) met on a regular basis to review current market conditions for natural gas, short and long-term weather forecasts, gas industry trade publications, and price estimates to determine whether to enter into any hedging transactions. These meetings were scheduled at least monthly, but can occur more frequently depending on the season and market conditions. A brief summary of the decision made at each of these meetings during the 12 months ended March 2013 is attached, along with the information reviewed during each meeting (see Attachment A).

A summary of the amounts hedged prior to March 31, 2013 for delivery at a later date is shown below, followed by details of the factors influencing Duke Energy Kentucky, Inc's ("Duke Energy Kentucky") decision to enter into the hedging agreements during the 12 months ended March 31, 2013.