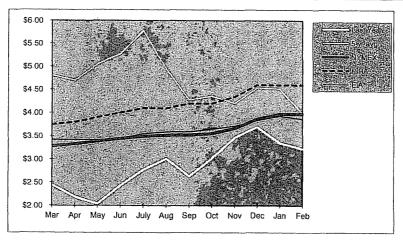

A summary of the amounts hedged prior to March 31, 2013 for delivery at a later date is shown below, followed by details of the factors influencing Duke Energy Kentucky, Inc's ("Duke Energy Kentucky") decision to enter into the hedging agreements during the 12 months ended March 31, 2013.