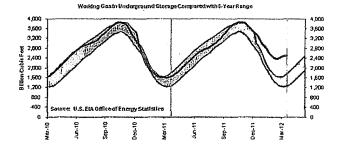

The Vice President Ohio and Kentucky Gas Operations, Manager of Gas Resources, the Lead of Gas Procurement and Analysis and other personnel (Natural Gas Hedging Committee) met on a regular basis to review current market conditions for natural gas, short and long-term weather forecasts, gas industry trade publications, and price estimates to determine whether to enter into any hedging transactions. These meetings were scheduled at least monthly, but can occur more frequently depending on the season and market conditions. A brief summary of the decision made at each of these meetings during the 12 months ended March 2013 is attached, along with the information reviewed during each meeting (see Attachment A).

A summary of the amounts hedged prior to March 31, 2013 for delivery at a later date is shown below, followed by details of the factors influencing Duke Energy Kentucky, Inc's ("Duke Energy Kentucky") decision to enter into the hedging agreements during the 12 months ended March 31, 2013.