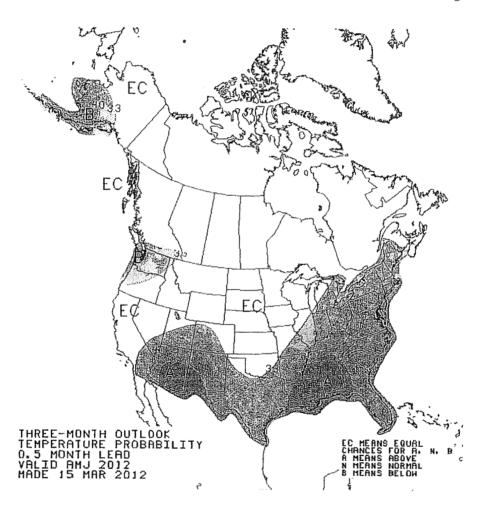

The Vice President Ohio and Kentucky Gas Operations, Manager of Gas Resources, the Lead of Gas Procurement and Analysis and other personnel (Natural Gas Hedging Committee) met on a regular basis to review current market conditions for natural gas, short and long-term weather forecasts, gas industry trade publications, and price estimates to determine whether to enter into any hedging transactions. These meetings were scheduled at least monthly, but can occur more frequently depending on the season and market conditions. A brief summary of the decision made at each of these meetings during the 12 months ended March 2013 is attached, along with the information reviewed during each meeting (see Attachment A).