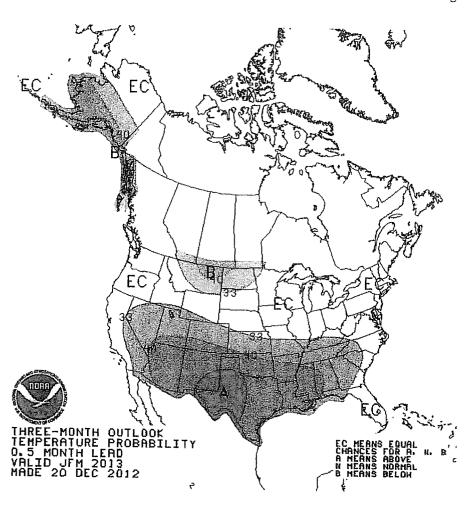

The Vice President Ohio and Kentucky Gas Operations, Manager of Gas Resources, the Lead of Gas Procurement and Analysis and other personnel (Natural Gas Hedging Committee) met on a regular basis to review current market conditions for natural gas, short and long-term weather forecasts, gas industry trade publications, and price estimates to determine whether to enter into any hedging transactions. These meetings were scheduled at least monthly, but can occur more frequently depending on the season and market conditions. A brief summary of the decision made at each of these meetings during the 12 months ended March 2013 is attached, along with the information reviewed during each meeting (see Attachment A).