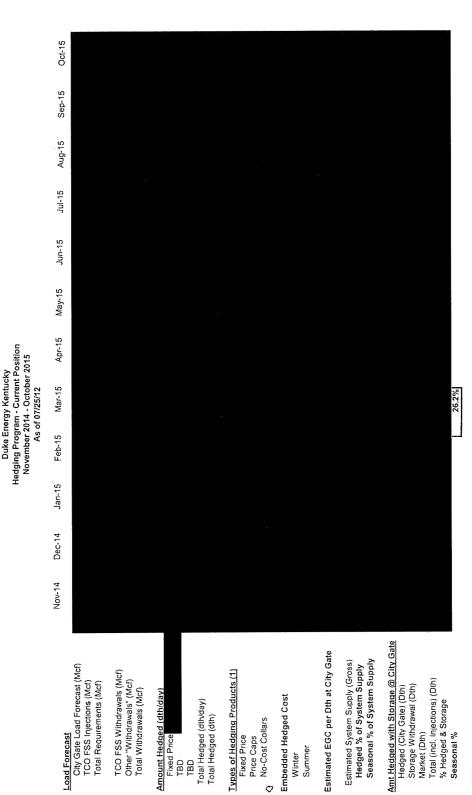

A summary of the amounts hedged prior to March 31, 2013 for delivery at a later date is shown below, followed by details of the factors influencing Duke Energy Kentucky, Inc's ("Duke Energy Kentucky") decision to enter into the hedging agreements during the 12 months ended March 31, 2013.