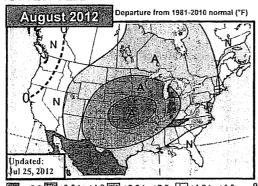

The Vice President Ohio and Kentucky Gas Operations, Manager of Gas Resources, the Lead of Gas Procurement and Analysis and other personnel (Natural Gas Hedging Committee) met on a regular basis to review current market conditions for natural gas, short and long-term weather forecasts, gas industry trade publications, and price estimates to determine whether to enter into any hedging transactions. These meetings were scheduled at least monthly, but can occur more frequently depending on the season and market conditions. A brief summary of the decision made at each of these meetings during the 12 months ended March 2013 is attached, along with the information reviewed during each meeting (see Attachment A).