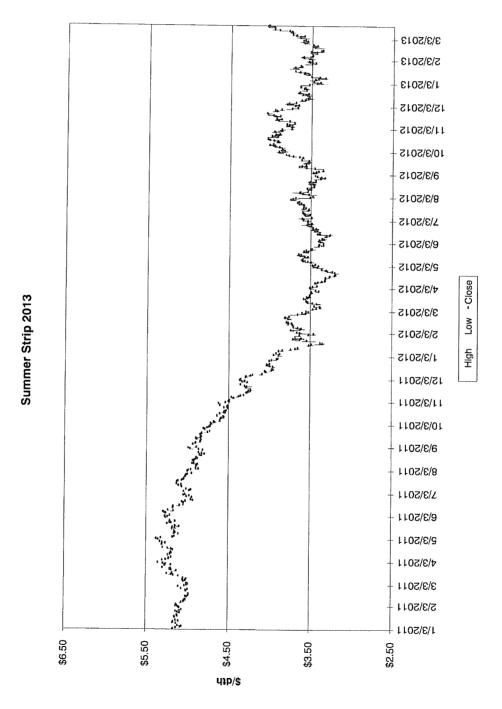

A summary of the amounts hedged prior to March 31, 2013 for delivery at a later date is shown below, followed by details of the factors influencing Duke Energy Kentucky, Inc's ("Duke Energy Kentucky") decision to enter into the hedging agreements during the 12 months ended March 31, 2013.