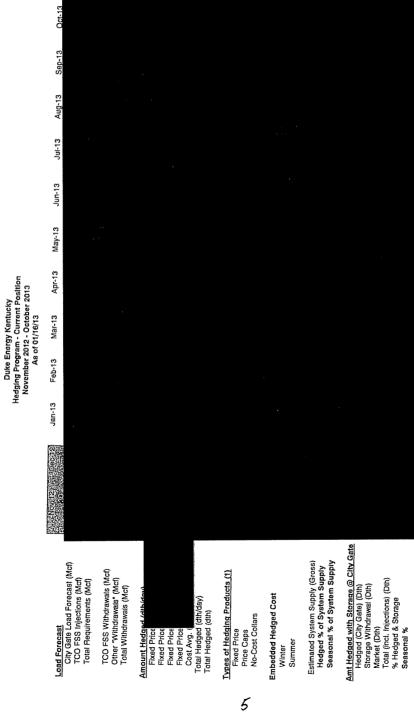

The Vice President Ohio and Kentucky Gas Operations, Manager of Gas Resources, the Lead of Gas Procurement and Analysis and other personnel (Natural Gas Hedging Committee) met on a regular basis to review current market conditions for natural gas, short and long-term weather forecasts, gas industry trade publications, and price estimates to determine whether to enter into any hedging transactions. These meetings were scheduled at least monthly, but can occur more frequently depending on the season and market conditions. A brief summary of the decision made at each of these meetings during the 12 months ended March 2013 is attached, along with the information reviewed during each meeting (see Attachment A).

A summary of the amounts hedged prior to March 31, 2013 for delivery at a later date is shown below, followed by details of the factors influencing Duke Energy Kentucky, Inc's ("Duke Energy Kentucky") decision to enter into the hedging agreements during the 12 months ended March 31, 2013.