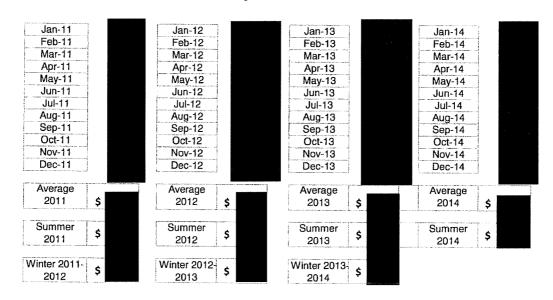

A summary of the amounts hedged prior to March 31, 2013 for delivery at a later date is shown below, followed by details of the factors influencing Duke Energy Kentucky, Inc's ("Duke Energy Kentucky") decision to enter into the hedging agreements during the 12 months ended March 31, 2013.