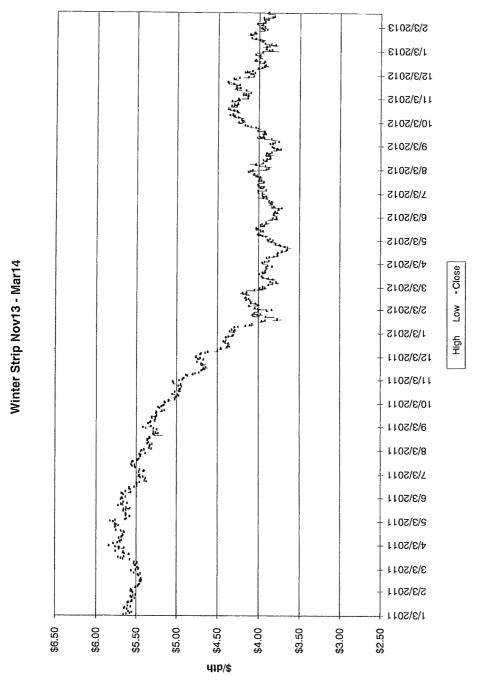

A summary of the amounts hedged prior to March 31, 2013 for delivery at a later date is shown below, followed by details of the factors influencing Duke Energy Kentucky, Inc's ("Duke Energy Kentucky") decision to enter into the hedging agreements during the 12 months ended March 31, 2013.