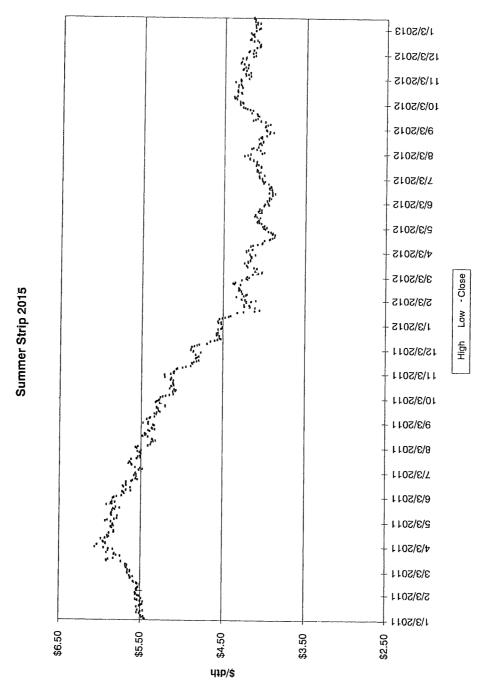

The Vice President Ohio and Kentucky Gas Operations, Manager of Gas Resources, the Lead of Gas Procurement and Analysis and other personnel (Natural Gas Hedging Committee) met on a regular basis to review current market conditions for natural gas, short and long-term weather forecasts, gas industry trade publications, and price estimates to determine whether to enter into any hedging transactions. These meetings were scheduled at least monthly, but can occur more frequently depending on the season and market conditions. A brief summary of the decision made at each of these meetings during the 12 months ended March 2013 is attached, along with the information reviewed during each meeting (see Attachment A).

A summary of the amounts hedged prior to March 31, 2013 for delivery at a later date is shown below, followed by details of the factors influencing Duke Energy Kentucky, Inc's ("Duke Energy Kentucky") decision to enter into the hedging agreements during the 12 months ended March 31, 2013.