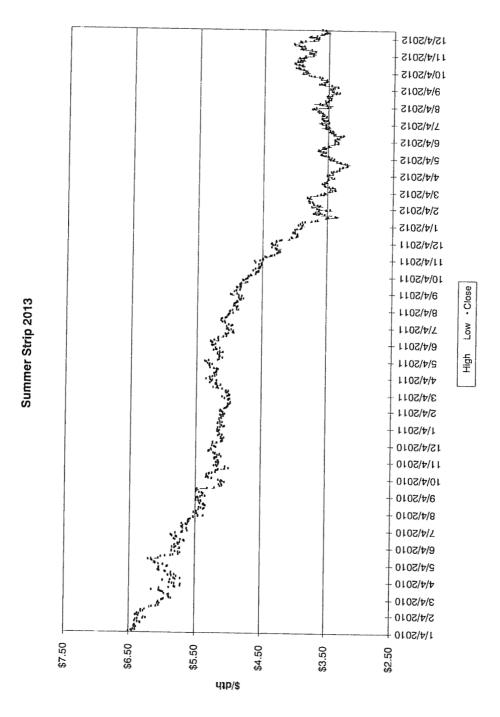

A summary of the amounts hedged prior to March 31, 2013 for delivery at a later date is shown below, followed by details of the factors influencing Duke Energy Kentucky, Inc's ("Duke Energy Kentucky") decision to enter into the hedging agreements during the 12 months ended March 31, 2013.