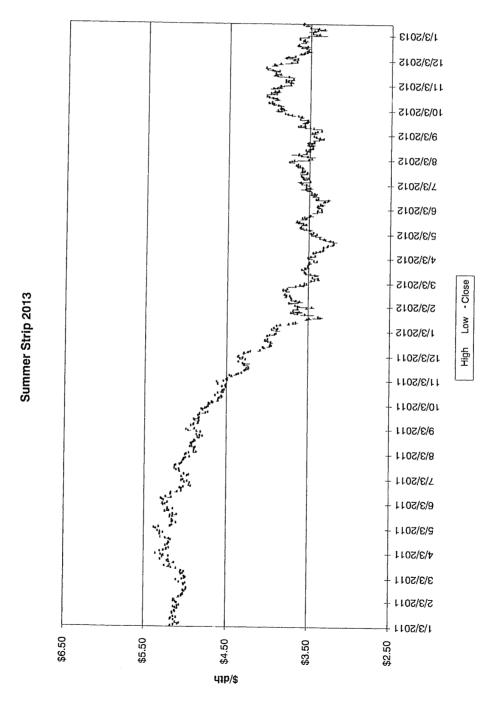

A summary of the amounts hedged prior to March 31, 2013 for delivery at a later date is shown below, followed by details of the factors influencing Duke Energy Kentucky, Inc's ("Duke Energy Kentucky") decision to enter into the hedging agreements during the 12 months ended March 31, 2013.