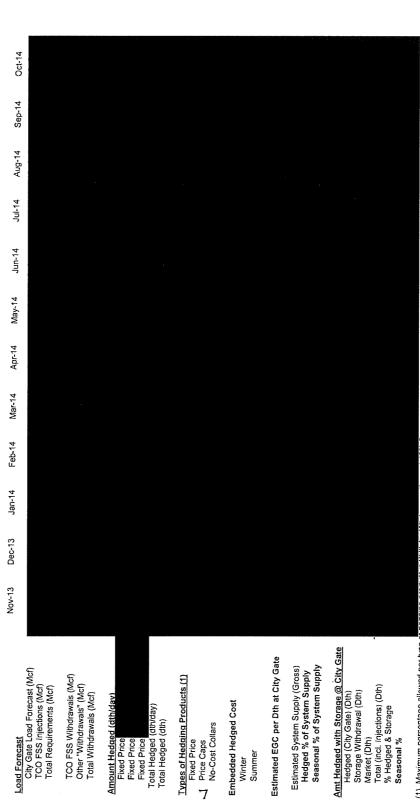

A summary of the amounts hedged prior to March 31, 2013 for delivery at a later date is shown below, followed by details of the factors influencing Duke Energy Kentucky, Inc's ("Duke Energy Kentucky") decision to enter into the hedging agreements during the 12 months ended March 31, 2013.