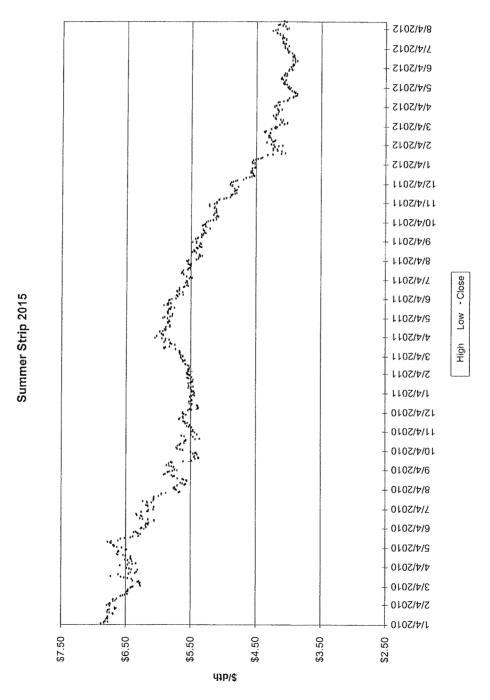

The Vice President Ohio and Kentucky Gas Operations, Manager of Gas Resources, the Lead of Gas Procurement and Analysis and other personnel (Natural Gas Hedging Committee) met on a regular basis to review current market conditions for natural gas, short and long-term weather forecasts, gas industry trade publications, and price estimates to determine whether to enter into any hedging transactions. These meetings were scheduled at least monthly, but can occur more frequently depending on the season and market conditions. A brief summary of the decision made at each of these meetings during the 12 months ended March 2013 is attached, along with the information reviewed during each meeting (see Attachment A).

A summary of the amounts hedged prior to March 31, 2013 for delivery at a later date is shown below, followed by details of the factors influencing Duke Energy Kentucky, Inc's ("Duke Energy Kentucky") decision to enter into the hedging agreements during the 12 months ended March 31, 2013.