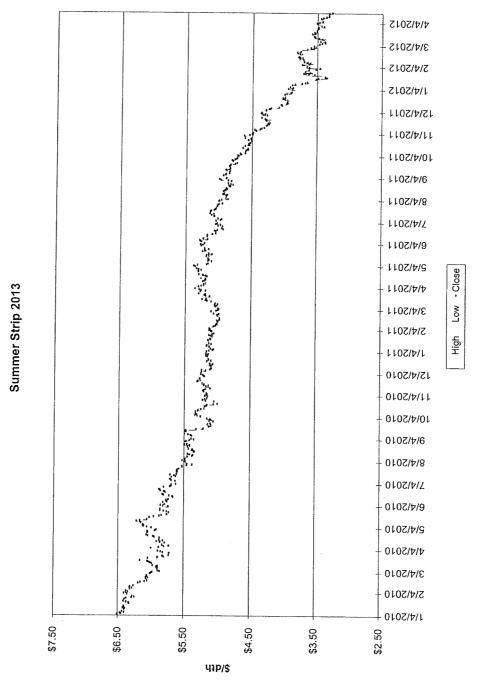

A summary of the amounts hedged prior to March 31, 2013 for delivery at a later date is shown below, followed by details of the factors influencing Duke Energy Kentucky, Inc's ("Duke Energy Kentucky") decision to enter into the hedging agreements during the 12 months ended March 31, 2013.