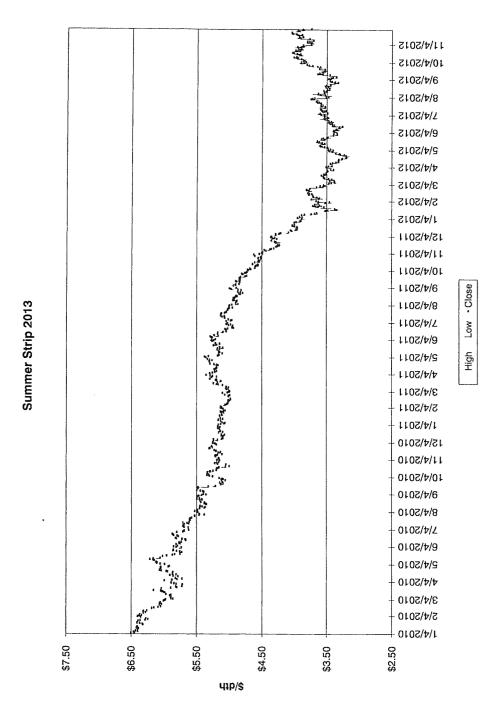

The Vice President Ohio and Kentucky Gas Operations, Manager of Gas Resources, the Lead of Gas Procurement and Analysis and other personnel (Natural Gas Hedging Committee) met on a regular basis to review current market conditions for natural gas, short and long-term weather forecasts, gas industry trade publications, and price estimates to determine whether to enter into any hedging transactions. These meetings were scheduled at least monthly, but can occur more frequently depending on the season and market conditions. A brief summary of the decision made at each of these meetings during the 12 months ended March 2013 is attached, along with the information reviewed during each meeting (see Attachment A).

A summary of the amounts hedged prior to March 31, 2013 for delivery at a later date is shown below, followed by details of the factors influencing Duke Energy Kentucky, Inc's ("Duke Energy Kentucky") decision to enter into the hedging agreements during the 12 months ended March 31, 2013.