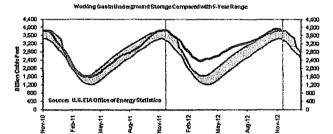

A summary of the amounts hedged prior to March 31, 2013 for delivery at a later date is shown below, followed by details of the factors influencing Duke Energy Kentucky, Inc's ("Duke Energy Kentucky") decision to enter into the hedging agreements during the 12 months ended March 31, 2013.