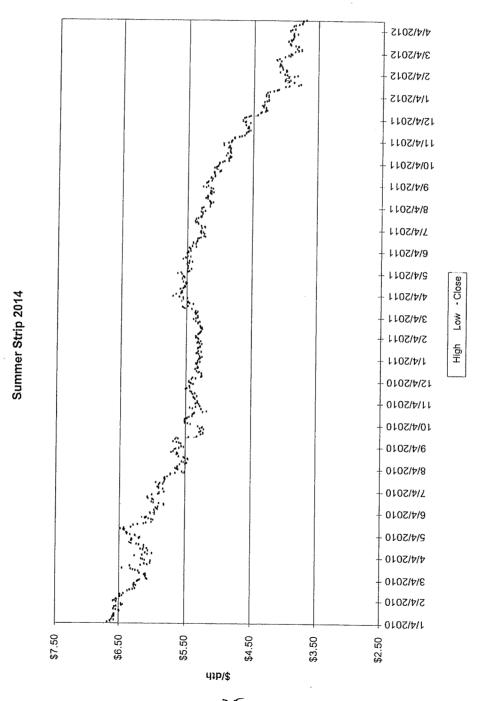

The Vice President Ohio and Kentucky Gas Operations, Manager of Gas Resources, the Lead of Gas Procurement and Analysis and other personnel (Natural Gas Hedging Committee) met on a regular basis to review current market conditions for natural gas, short and long-term weather forecasts, gas industry trade publications, and price estimates to determine whether to enter into any hedging transactions. These meetings were scheduled at least monthly, but can occur more frequently depending on the season and market conditions. A brief summary of the decision made at each of these meetings during the 12 months ended March 2013 is attached, along with the information reviewed during each meeting (see Attachment A).

A summary of the amounts hedged prior to March 31, 2013 for delivery at a later date is shown below, followed by details of the factors influencing Duke Energy Kentucky, Inc's ("Duke Energy Kentucky") decision to enter into the hedging agreements during the 12 months ended March 31, 2013.