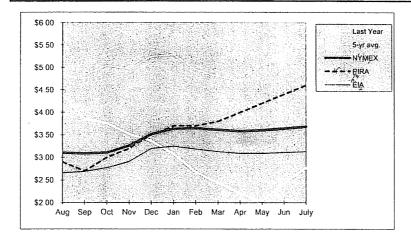

The Vice President Ohio and Kentucky Gas Operations, Manager of Gas Resources, the Lead of Gas Procurement and Analysis and other personnel (Natural Gas Hedging Committee) met on a regular basis to review current market conditions for natural gas, short and long-term weather forecasts, gas industry trade publications, and price estimates to determine whether to enter into any hedging transactions. These meetings were scheduled at least monthly, but can occur more frequently depending on the season and market conditions. A brief summary of the decision made at each of these meetings during the 12 months ended March 2013 is attached, along with the information reviewed during each meeting (see Attachment A).