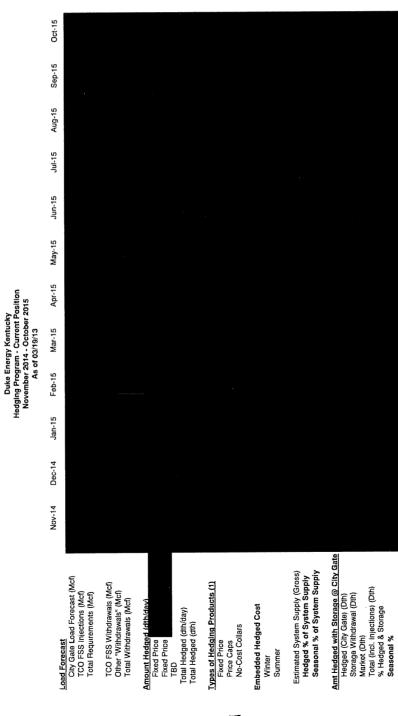

The Vice President Ohio and Kentucky Gas Operations, Manager of Gas Resources, the Lead of Gas Procurement and Analysis and other personnel (Natural Gas Hedging Committee) met on a regular basis to review current market conditions for natural gas, short and long-term weather forecasts, gas industry trade publications, and price estimates to determine whether to enter into any hedging transactions. These meetings were scheduled at least monthly, but can occur more frequently depending on the season and market conditions. A brief summary of the decision made at each of these meetings during the 12 months ended March 2013 is attached, along with the information reviewed during each meeting (see Attachment A).

A summary of the amounts hedged prior to March 31, 2013 for delivery at a later date is shown below, followed by details of the factors influencing Duke Energy Kentucky, Inc's ("Duke Energy Kentucky") decision to enter into the hedging agreements during the 12 months ended March 31, 2013.