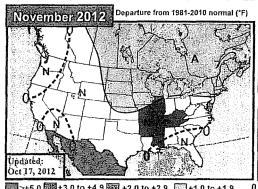

July        | \$5.78        | \$2.77                   |   |           | \$3.330   | \$3.982   |
| Aug         | \$4.95        | \$3.01                   |   |           | \$3.370   | \$3.997   |
| Sep         | \$4.28        | \$2.63                   |   |           | \$3.260   | \$3.980   |
| Oct         | \$4.36        | \$3.02                   |   |           | \$3.350   | \$4.030   |
| 2 Month Avg | \$4.97        | \$2.77                   |   |           | \$3.292   | \$3.902   |
| I           | r Average     |                          |   |           | \$3.280   | \$3.967   |
| Winter A    | verage        |                          | * |           | \$3.308   | \$3.811   |



Page 1 of 1



### EarthSat's 30-60 Day Outlook



Wednesday, October 17, 2012

Meteorologists; SS/BH







≥+5.0 2 +3.0 to +4.9 2 +2.0 to +2.9 +1.0 to +1.9 0...

-1.0 to -1.9 🚾 -2.0 to -2.9 🗷 -3.0 to -4.9 🚾 ≤-5.0

\_\_\_\_-0.9 to 0.9



No change to forecast

Still warm across upper Midwest and Northeast

The November outlook remains unchanged with above normal temperatures still expected from the northern Plains into the upper Midwest and Northeast. The forecast is still primarily driven by long term signals, including the "PDO and the +AMO. Blocking is still a risk to the forecast, though both the American and European ensembles show the AO and NAO rising to near neutral for the beginning of the month, which should limit major, sustainable cold threats early on. Just as the past couple of months have. November should continue to offer plenty of variability. Confidence remains low in the e