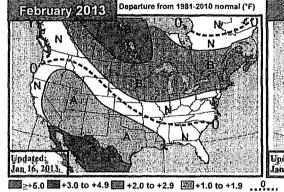

| \$3.700                                 | \$3.767   |
| Dec          | \$4.54        | \$3.70      |          |           | \$3.720                                 | \$3.959   |
| Jan          | \$4.52        | \$3.35      |          |           | \$3.870                                 | \$4.069   |
| 12 Month Avg | \$4.79        | \$2.81      | <u>-</u> |           | \$3.678                                 | \$3.636   |
| Summe        | r Average     | ATT. (1)    |          |           | \$3.616                                 | \$3.574   |
| Winter A     | verage        |             |          |           | \$3.766                                 | \$3.724   |





Page 1 of 1



## **EarthSat 30-60 Day Outlook**



Wednesday, January 16, 2013 Mejeorologists: JS/8S/BH





March 2013 Updatell: -1.0 to -1.9 2 -2.0 to -2.9 3 -3.0 to -4.9 2 ≤-5.0

\_\_\_\_-0.9 to 0.9



#### Significant cold changes in the Midwest and East

Warmer in the West

Significant changes were made to the February forecast, with colder conditions now expected for much of the Midwest and East, while the conditions now expected on intent of the indiversal rate bast, while the West warms. The changes were spurred on by a transformation in the pattern taking place in the latter part of January, with weaker Pacific influences giving way to stronger blocking influences in the upper-latitudes. There is at least some indication that colder influences will abutides. There is a reast some indication that colore indications carry on into February as further supported by the MJO possibly heading