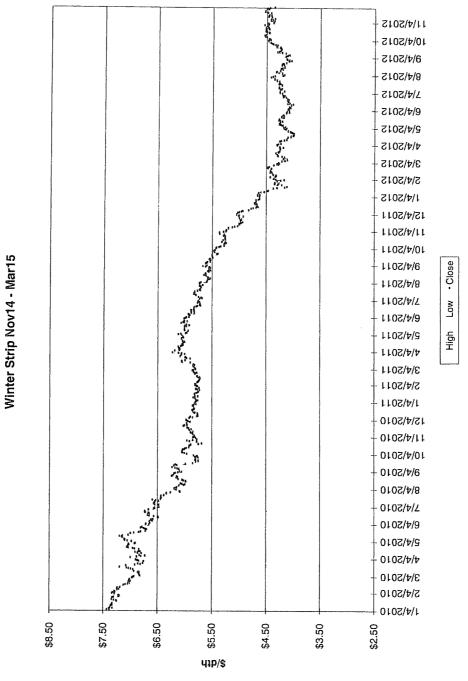

The Vice President Ohio and Kentucky Gas Operations, Manager of Gas Resources, the Lead of Gas Procurement and Analysis and other personnel (Natural Gas Hedging Committee) met on a regular basis to review current market conditions for natural gas, short and long-term weather forecasts, gas industry trade publications, and price estimates to determine whether to enter into any hedging transactions. These meetings were scheduled at least monthly, but can occur more frequently depending on the season and market conditions. A brief summary of the decision made at each of these meetings during the 12 months ended March 2013 is attached, along with the information reviewed during each meeting (see Attachment A).

A summary of the amounts hedged prior to March 31, 2013 for delivery at a later date is shown below, followed by details of the factors influencing Duke Energy Kentucky, Inc's ("Duke Energy Kentucky") decision to enter into the hedging agreements during the 12 months ended March 31, 2013.