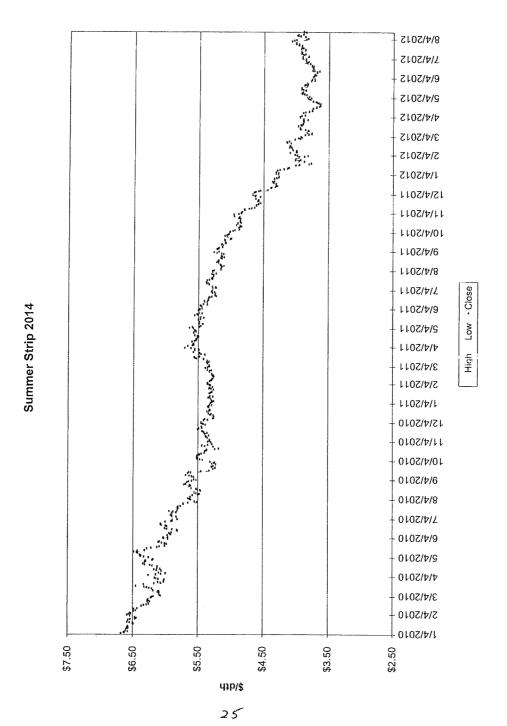

The Vice President Ohio and Kentucky Gas Operations, Manager of Gas Resources, the Lead of Gas Procurement and Analysis and other personnel (Natural Gas Hedging Committee) met on a regular basis to review current market conditions for natural gas, short and long-term weather forecasts, gas industry trade publications, and price estimates to determine whether to enter into any hedging transactions. These meetings were scheduled at least monthly, but can occur more frequently depending on the season and market conditions. A brief summary of the decision made at each of these meetings during the 12 months ended March 2013 is attached, along with the information reviewed during each meeting (see Attachment A).

A summary of the amounts hedged prior to March 31, 2013 for delivery at a later date is shown below, followed by details of the factors influencing Duke Energy Kentucky, Inc's ("Duke Energy Kentucky") decision to enter into the hedging agreements during the 12 months ended March 31, 2013.