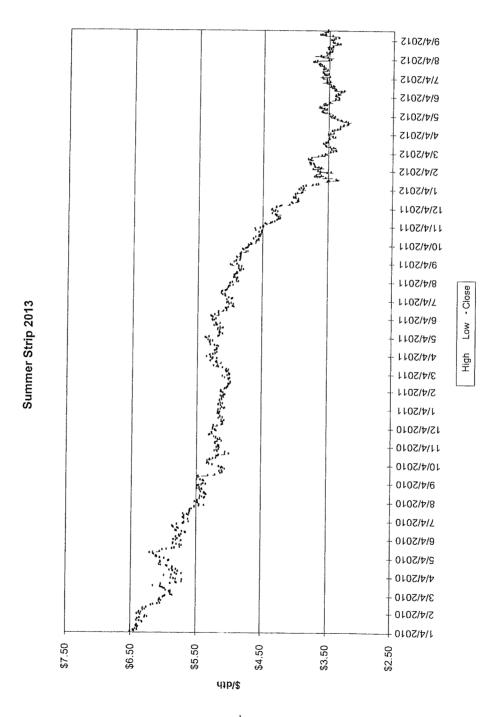

The Vice President Ohio and Kentucky Gas Operations, Manager of Gas Resources, the Lead of Gas Procurement and Analysis and other personnel (Natural Gas Hedging Committee) met on a regular basis to review current market conditions for natural gas, short and long-term weather forecasts, gas industry trade publications, and price estimates to determine whether to enter into any hedging transactions. These meetings were scheduled at least monthly, but can occur more frequently depending on the season and market conditions. A brief summary of the decision made at each of these meetings during the 12 months ended March 2013 is attached, along with the information reviewed during each meeting (see Attachment A).

A summary of the amounts hedged prior to March 31, 2013 for delivery at a later date is shown below, followed by details of the factors influencing Duke Energy Kentucky, Inc's ("Duke Energy Kentucky") decision to enter into the hedging agreements during the 12 months ended March 31, 2013.