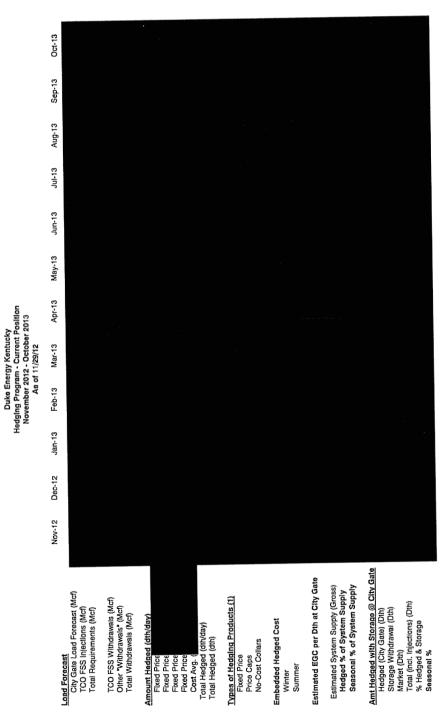

The Vice President Ohio and Kentucky Gas Operations, Manager of Gas Resources, the Lead of Gas Procurement and Analysis and other personnel (Natural Gas Hedging Committee) met on a regular basis to review current market conditions for natural gas, short and long-term weather forecasts, gas industry trade publications, and price estimates to determine whether to enter into any hedging transactions. These meetings were scheduled at least monthly, but can occur more frequently depending on the season and market conditions. A brief summary of the decision made at each of these meetings during the 12 months ended March 2013 is attached, along with the information reviewed during each meeting (see Attachment A).

A summary of the amounts hedged prior to March 31, 2013 for delivery at a later date is shown below, followed by details of the factors influencing Duke Energy Kentucky, Inc's ("Duke Energy Kentucky") decision to enter into the hedging agreements during the 12 months ended March 31, 2013.