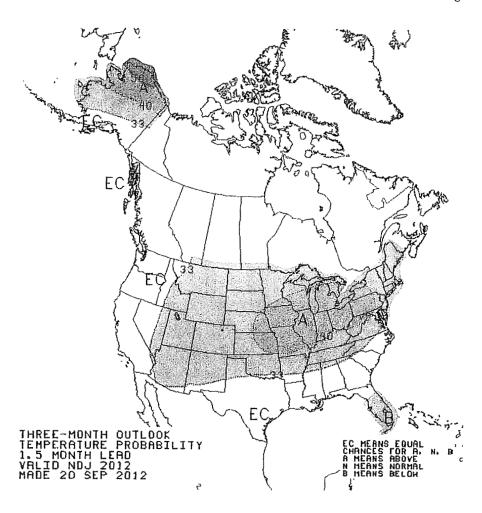

The Vice President Ohio and Kentucky Gas Operations, Manager of Gas Resources, the Lead of Gas Procurement and Analysis and other personnel (Natural Gas Hedging Committee) met on a regular basis to review current market conditions for natural gas, short and long-term weather forecasts, gas industry trade publications, and price estimates to determine whether to enter into any hedging transactions. These meetings were scheduled at least monthly, but can occur more frequently depending on the season and market conditions. A brief summary of the decision made at each of these meetings during the 12 months ended March 2013 is attached, along with the information reviewed during each meeting (see Attachment A).