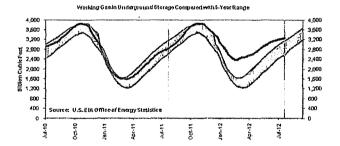

The Vice President Ohio and Kentucky Gas Operations, Manager of Gas Resources, the Lead of Gas Procurement and Analysis and other personnel (Natural Gas Hedging Committee) met on a regular basis to review current market conditions for natural gas, short and long-term weather forecasts, gas industry trade publications, and price estimates to determine whether to enter into any hedging transactions. These meetings were scheduled at least monthly, but can occur more frequently depending on the season and market conditions. A brief summary of the decision made at each of these meetings during the 12 months ended March 2013 is attached, along with the information reviewed during each meeting (see Attachment A).

A summary of the amounts hedged prior to March 31, 2013 for delivery at a later date is shown below, followed by details of the factors influencing Duke Energy Kentucky, Inc's ("Duke Energy Kentucky") decision to enter into the hedging agreements during the 12 months ended March 31, 2013.