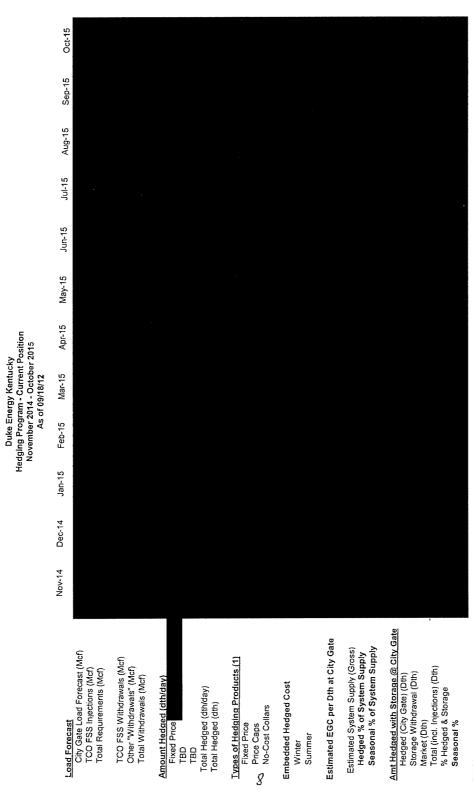

The Vice President Ohio and Kentucky Gas Operations, Manager of Gas Resources, the Lead of Gas Procurement and Analysis and other personnel (Natural Gas Hedging Committee) met on a regular basis to review current market conditions for natural gas, short and long-term weather forecasts, gas industry trade publications, and price estimates to determine whether to enter into any hedging transactions. These meetings were scheduled at least monthly, but can occur more frequently depending on the season and market conditions. A brief summary of the decision made at each of these meetings during the 12 months ended March 2013 is attached, along with the information reviewed during each meeting (see Attachment A).

A summary of the amounts hedged prior to March 31, 2013 for delivery at a later date is shown below, followed by details of the factors influencing Duke Energy Kentucky, Inc's ("Duke Energy Kentucky") decision to enter into the hedging agreements during the 12 months ended March 31, 2013.