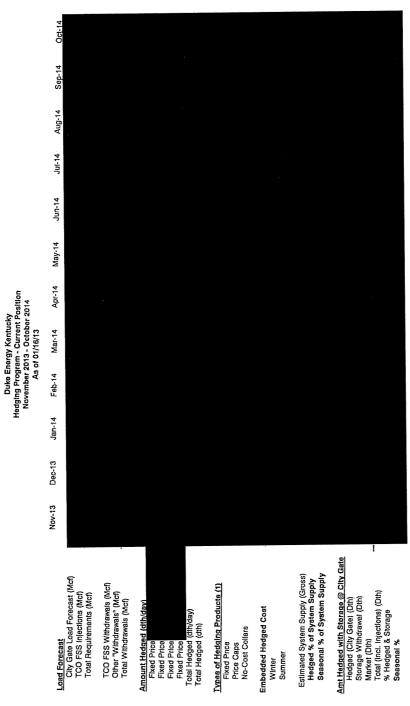

The Vice President Ohio and Kentucky Gas Operations, Manager of Gas Resources, the Lead of Gas Procurement and Analysis and other personnel (Natural Gas Hedging Committee) met on a regular basis to review current market conditions for natural gas, short and long-term weather forecasts, gas industry trade publications, and price estimates to determine whether to enter into any hedging transactions. These meetings were scheduled at least monthly, but can occur more frequently depending on the season and market conditions. A brief summary of the decision made at each of these meetings during the 12 months ended March 2013 is attached, along with the information reviewed during each meeting (see Attachment A).

A summary of the amounts hedged prior to March 31, 2013 for delivery at a later date is shown below, followed by details of the factors influencing Duke Energy Kentucky, Inc's ("Duke Energy Kentucky") decision to enter into the hedging agreements during the 12 months ended March 31, 2013.