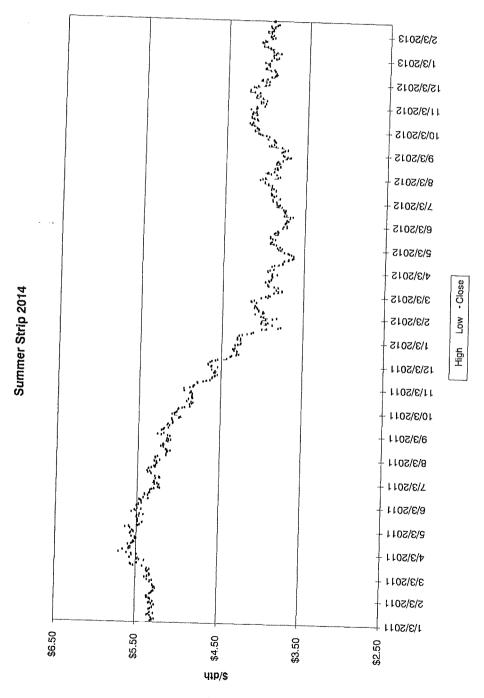

The Vice President Ohio and Kentucky Gas Operations, Manager of Gas Resources, the Lead of Gas Procurement and Analysis and other personnel (Natural Gas Hedging Committee) met on a regular basis to review current market conditions for natural gas, short and long-term weather forecasts, gas industry trade publications, and price estimates to determine whether to enter into any hedging transactions. These meetings were scheduled at least monthly, but can occur more frequently depending on the season and market conditions. A brief summary of the decision made at each of these meetings during the 12 months ended March 2013 is attached, along with the information reviewed during each meeting (see Attachment A).

A summary of the amounts hedged prior to March 31, 2013 for delivery at a later date is shown below, followed by details of the factors influencing Duke Energy Kentucky, Inc's ("Duke Energy Kentucky") decision to enter into the hedging agreements during the 12 months ended March 31, 2013.