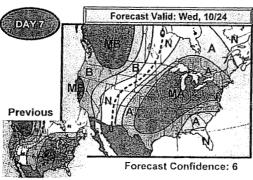

The Vice President Ohio and Kentucky Gas Operations, Manager of Gas Resources, the Lead of Gas Procurement and Analysis and other personnel (Natural Gas Hedging Committee) met on a regular basis to review current market conditions for natural gas, short and long-term weather forecasts, gas industry trade publications, and price estimates to determine whether to enter into any hedging transactions. These meetings were scheduled at least monthly, but can occur more frequently depending on the season and market conditions. A brief summary of the decision made at each of these meetings during the 12 months ended March 2013 is attached, along with the information reviewed during each meeting (see Attachment A).