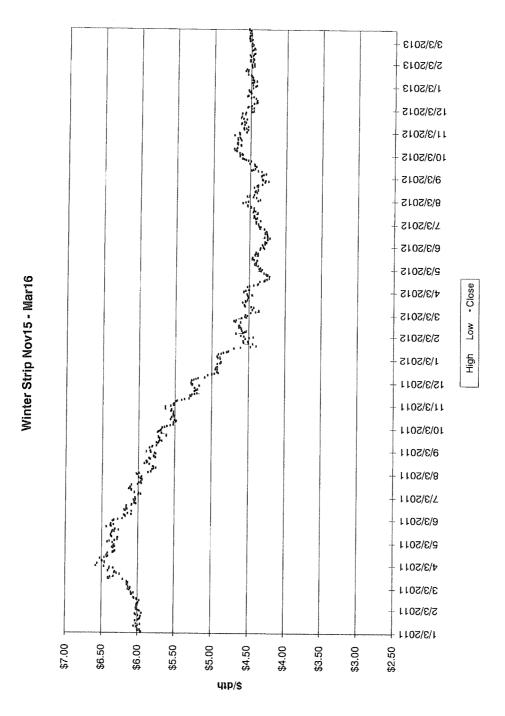

The Vice President Ohio and Kentucky Gas Operations, Manager of Gas Resources, the Lead of Gas Procurement and Analysis and other personnel (Natural Gas Hedging Committee) met on a regular basis to review current market conditions for natural gas, short and long-term weather forecasts, gas industry trade publications, and price estimates to determine whether to enter into any hedging transactions. These meetings were scheduled at least monthly, but can occur more frequently depending on the season and market conditions. A brief summary of the decision made at each of these meetings during the 12 months ended March 2013 is attached, along with the information reviewed during each meeting (see Attachment A).

A summary of the amounts hedged prior to March 31, 2013 for delivery at a later date is shown below, followed by details of the factors influencing Duke Energy Kentucky, Inc's ("Duke Energy Kentucky") decision to enter into the hedging agreements during the 12 months ended March 31, 2013.