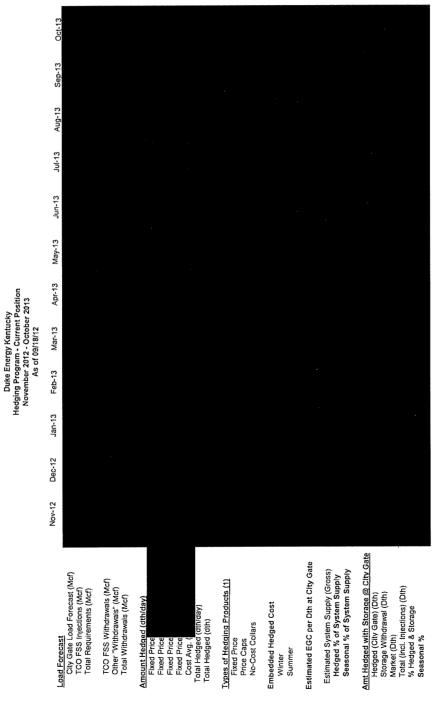

The Vice President Ohio and Kentucky Gas Operations, Manager of Gas Resources, the Lead of Gas Procurement and Analysis and other personnel (Natural Gas Hedging Committee) met on a regular basis to review current market conditions for natural gas, short and long-term weather forecasts, gas industry trade publications, and price estimates to determine whether to enter into any hedging transactions. These meetings were scheduled at least monthly, but can occur more frequently depending on the season and market conditions. A brief summary of the decision made at each of these meetings during the 12 months ended March 2013 is attached, along with the information reviewed during each meeting (see Attachment A).

A summary of the amounts hedged prior to March 31, 2013 for delivery at a later date is shown below, followed by details of the factors influencing Duke Energy Kentucky, Inc's ("Duke Energy Kentucky") decision to enter into the hedging agreements during the 12 months ended March 31, 2013.