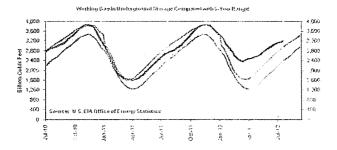

The Vice President Ohio and Kentucky Gas Operations, Manager of Gas Resources, the Lead of Gas Procurement and Analysis and other personnel (Natural Gas Hedging Committee) met on a regular basis to review current market conditions for natural gas, short and long-term weather forecasts, gas industry trade publications, and price estimates to determine whether to enter into any hedging transactions. These meetings were scheduled at least monthly, but can occur more frequently depending on the season and market conditions. A brief summary of the decision made at each of these meetings during the 12 months ended March 2013 is attached, along with the information reviewed during each meeting (see Attachment A).

A summary of the amounts hedged prior to March 31, 2013 for delivery at a later date is shown below, followed by details of the factors influencing Duke Energy Kentucky, Inc's ("Duke Energy Kentucky") decision to enter into the hedging agreements during the 12 months ended March 31, 2013.