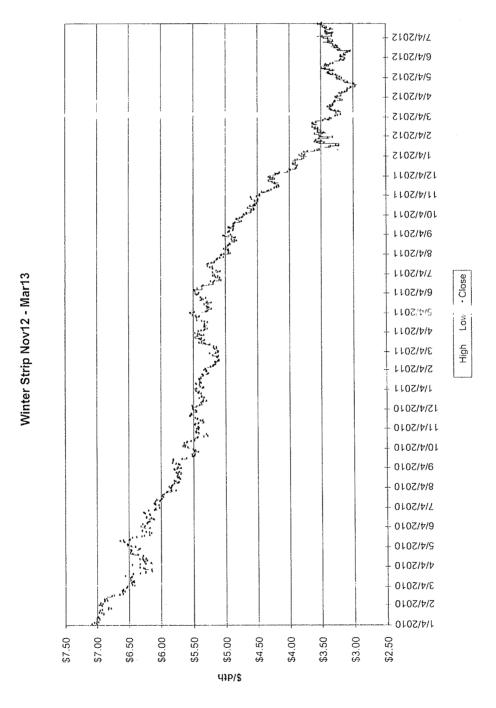

ng interest. Paribas 2012 prices forecast of \$2.70/MMBtu and \$4.00/MMBtu for 2013.

June EIA data has shown that production curtailments announced in the first quarter of 2012 were already offset by associated gas growth early in the second quarter. EIA has revised up its dry gas production for the year by 0.56 Bcf/d.

Paribas expects inventory levels to be 3.89 Tcf at the end of the injection season. This 1.4 Tcf build during the injection season is the smallest build in more than 20 years and falls short of analyst expectations.

"In light of additional background analysis on dispatch trends, we remain convinced that electric power demand will continue to curb the build in inventories this year."

# Energy Information Administration Henry Hub Pricing Per MMbtu July 10, 2012 Release

















## **Short-Term Energy Outlook**

July 2012

#### **Natural Gas**

U.S. Natural Gas Consumption. <u>EIA expects that natural gas consumption will average 69.9</u> billion cubic feet per day (Bcf/d) in 2012, an increase of 3.3 Bcf/d (4.9 percent) from 2011 and an <u>upward revision of 0.5 Bcf/d from last month's *Outlook*.</u> EIA expects that large gains in electric power use in 2012 will more than offset declines in residential and commercial use.

Projected consumption of natural gas in the electric power sector grows by 21 percent in 2012, primarily driven by the increased relative cost advantages of natural gas over coal for power generation in some regions. Consumption in the electric power sector peaks at 31.2 Bcf/d in the third quarter of 2012, when electricity demand