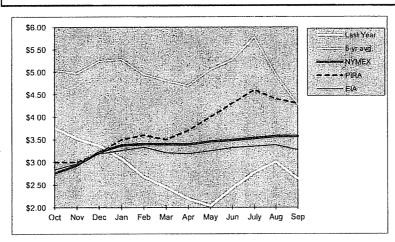

The Vice President Ohio and Kentucky Gas Operations, Manager of Gas Resources, the Lead of Gas Procurement and Analysis and other personnel (Natural Gas Hedging Committee) met on a regular basis to review current market conditions for natural gas, short and long-term weather forecasts, gas industry trade publications, and price estimates to determine whether to enter into any hedging transactions. These meetings were scheduled at least monthly, but can occur more frequently depending on the season and market conditions. A brief summary of the decision made at each of these meetings during the 12 months ended March 2013 is attached, along with the information reviewed during each meeting (see Attachment A).

A summary of the amounts hedged prior to March 31, 2013 for delivery at a later date is shown below, followed by details of the factors influencing Duke Energy Kentucky, Inc's ("Duke Energy Kentucky") decision to enter into the hedging agreements during the 12 months ended March 31, 2013.