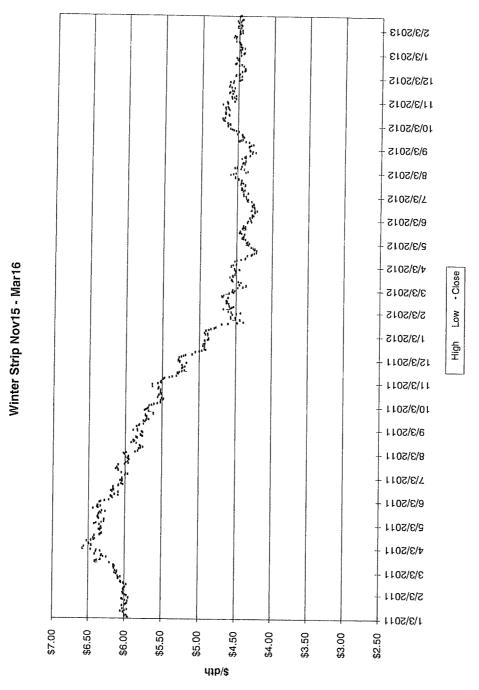

The Vice President Ohio and Kentucky Gas Operations, Manager of Gas Resources, the Lead of Gas Procurement and Analysis and other personnel (Natural Gas Hedging Committee) met on a regular basis to review current market conditions for natural gas, short and long-term weather forecasts, gas industry trade publications, and price estimates to determine whether to enter into any hedging transactions. These meetings were scheduled at least monthly, but can occur more frequently depending on the season and market conditions. A brief summary of the decision made at each of these meetings during the 12 months ended March 2013 is attached, along with the information reviewed during each meeting (see Attachment A).

A summary of the amounts hedged prior to March 31, 2013 for delivery at a later date is shown below, followed by details of the factors influencing Duke Energy Kentucky, Inc's ("Duke Energy Kentucky") decision to enter into the hedging agreements during the 12 months ended March 31, 2013.