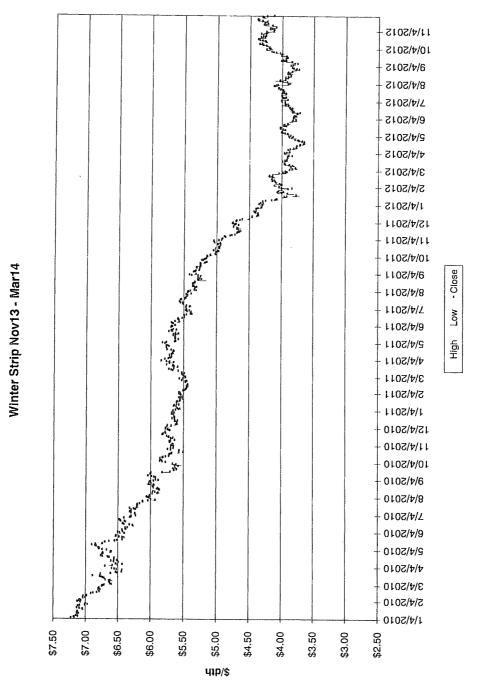

The Vice President Ohio and Kentucky Gas Operations, Manager of Gas Resources, the Lead of Gas Procurement and Analysis and other personnel (Natural Gas Hedging Committee) met on a regular basis to review current market conditions for natural gas, short and long-term weather forecasts, gas industry trade publications, and price estimates to determine whether to enter into any hedging transactions. These meetings were scheduled at least monthly, but can occur more frequently depending on the season and market conditions. A brief summary of the decision made at each of these meetings during the 12 months ended March 2013 is attached, along with the information reviewed during each meeting (see Attachment A).

A summary of the amounts hedged prior to March 31, 2013 for delivery at a later date is shown below, followed by details of the factors influencing Duke Energy Kentucky, Inc's ("Duke Energy Kentucky") decision to enter into the hedging agreements during the 12 months ended March 31, 2013.