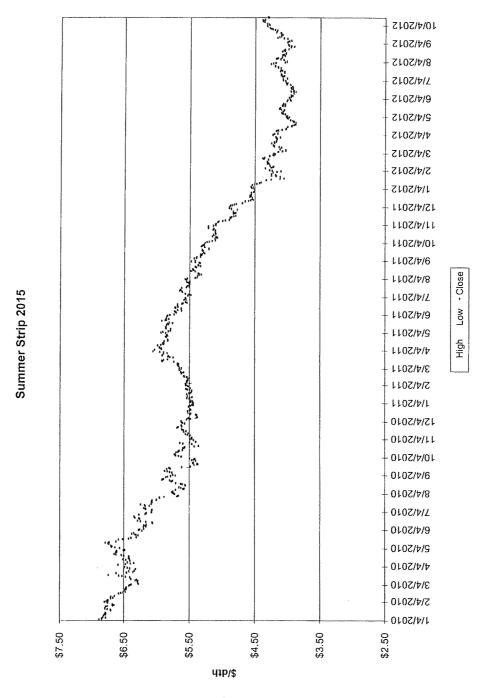

The Vice President Ohio and Kentucky Gas Operations, Manager of Gas Resources, the Lead of Gas Procurement and Analysis and other personnel (Natural Gas Hedging Committee) met on a regular basis to review current market conditions for natural gas, short and long-term weather forecasts, gas industry trade publications, and price estimates to determine whether to enter into any hedging transactions. These meetings were scheduled at least monthly, but can occur more frequently depending on the season and market conditions. A brief summary of the decision made at each of these meetings during the 12 months ended March 2013 is attached, along with the information reviewed during each meeting (see Attachment A).

A summary of the amounts hedged prior to March 31, 2013 for delivery at a later date is shown below, followed by details of the factors influencing Duke Energy Kentucky, Inc's ("Duke Energy Kentucky") decision to enter into the hedging agreements during the 12 months ended March 31, 2013.