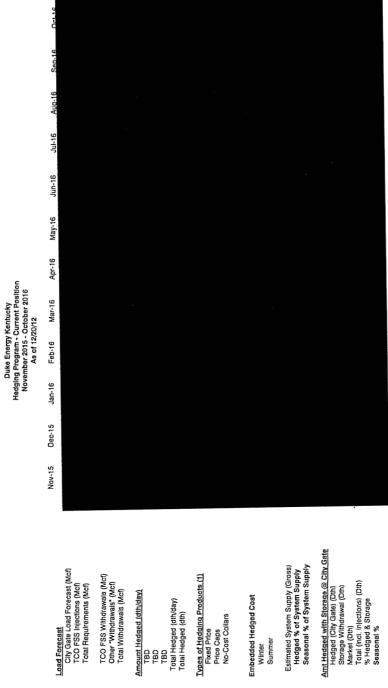

The Vice President Ohio and Kentucky Gas Operations, Manager of Gas Resources, the Lead of Gas Procurement and Analysis and other personnel (Natural Gas Hedging Committee) met on a regular basis to review current market conditions for natural gas, short and long-term weather forecasts, gas industry trade publications, and price estimates to determine whether to enter into any hedging transactions. These meetings were scheduled at least monthly, but can occur more frequently depending on the season and market conditions. A brief summary of the decision made at each of these meetings during the 12 months ended March 2013 is attached, along with the information reviewed during each meeting (see Attachment A).

A summary of the amounts hedged prior to March 31, 2013 for delivery at a later date is shown below, followed by details of the factors influencing Duke Energy Kentucky, Inc's ("Duke Energy Kentucky") decision to enter into the hedging agreements during the 12 months ended March 31, 2013.