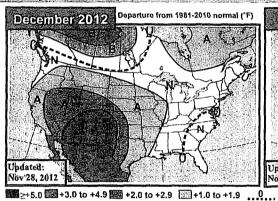

The Vice President Ohio and Kentucky Gas Operations, Manager of Gas Resources, the Lead of Gas Procurement and Analysis and other personnel (Natural Gas Hedging Committee) met on a regular basis to review current market conditions for natural gas, short and long-term weather forecasts, gas industry trade publications, and price estimates to determine whether to enter into any hedging transactions. These meetings were scheduled at least monthly, but can occur more frequently depending on the season and market conditions. A brief summary of the decision made at each of these meetings during the 12 months ended March 2013 is attached, along with the information reviewed during each meeting (see Attachment A).