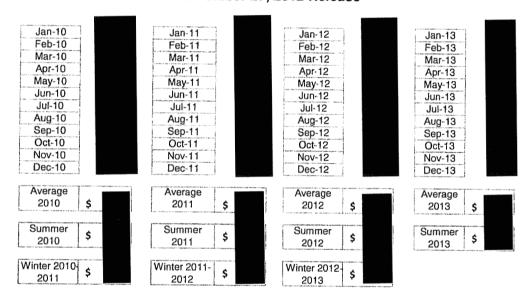

A summary of the amounts hedged prior to March 31, 2013 for delivery at a later date is shown below, followed by details of the factors influencing Duke Energy Kentucky, Inc's ("Duke Energy Kentucky") decision to enter into the hedging agreements during the 12 months ended March 31, 2013.