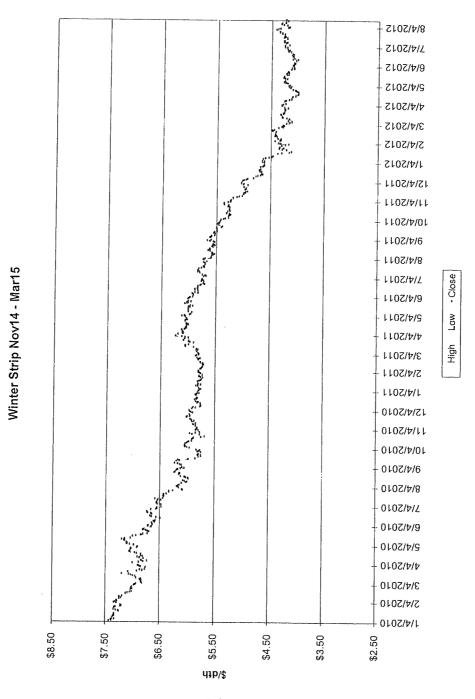

The Vice President Ohio and Kentucky Gas Operations, Manager of Gas Resources, the Lead of Gas Procurement and Analysis and other personnel (Natural Gas Hedging Committee) met on a regular basis to review current market conditions for natural gas, short and long-term weather forecasts, gas industry trade publications, and price estimates to determine whether to enter into any hedging transactions. These meetings were scheduled at least monthly, but can occur more frequently depending on the season and market conditions. A brief summary of the decision made at each of these meetings during the 12 months ended March 2013 is attached, along with the information reviewed during each meeting (see Attachment A).

A summary of the amounts hedged prior to March 31, 2013 for delivery at a later date is shown below, followed by details of the factors influencing Duke Energy Kentucky, Inc's ("Duke Energy Kentucky") decision to enter into the hedging agreements during the 12 months ended March 31, 2013.