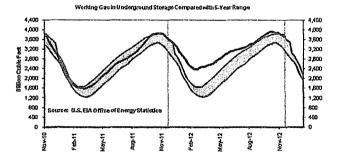

A summary of the amounts hedged prior to March 31, 2013 for delivery at a later date is shown below, followed by details of the factors influencing Duke Energy Kentucky, Inc's ("Duke Energy Kentucky") decision to enter into the hedging agreements during the 12 months ended March 31, 2013.